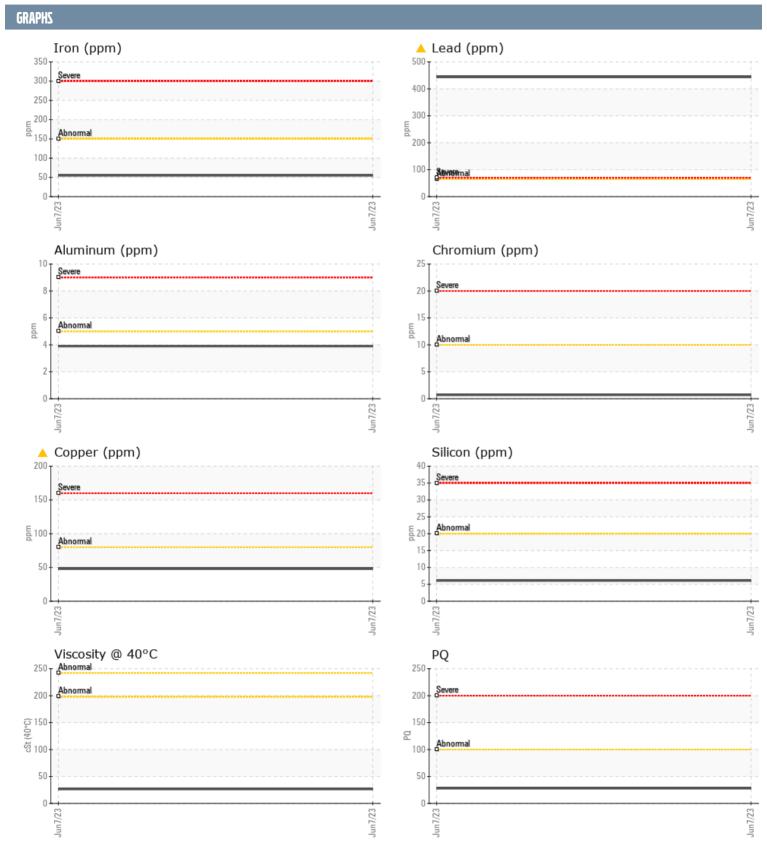

## RODERICK MACLEAN 7716054 VOLVO PENTA 51220256425 - INBOARD - CENTER GEARBOX

Sample No: VPA055481
Oil Type: NOT GIVEN

| SAMPLE INFORMA | TION  |               |      |  |
|----------------|-------|---------------|------|--|
| SAMPLE INFORMA | ATION |               |      |  |
| Sample Number  |       | VPA055481     | <br> |  |
| Sample Date    |       | 07 Jun 2023   | <br> |  |
| Machine Hours  |       | 607           | <br> |  |
| Oil Hours      |       | 0             | <br> |  |
| Oil Changed    |       | N/A           | <br> |  |
| Sample Status  |       | ABNORMAL      | <br> |  |
| OIL CONDITION  |       |               |      |  |
| Visc @ 40°C    | cSt   | <b>□</b> 26.6 | <br> |  |
| CONTAMINATION  |       |               |      |  |
| Silicon        | ppm   | <b>6</b>      | <br> |  |
| Sodium         | ppm   | <b>2</b>      | <br> |  |
| Potassium      | ppm   | <b>4</b>      | <br> |  |
|                | PP    |               |      |  |
| WEAR METALS    |       |               |      |  |
| PQ             |       | <b>28</b>     | <br> |  |
| Iron           | ppm   | <b>■</b> 55   | <br> |  |
| Copper         | ppm   | <b>48</b>     | <br> |  |
| Lead           | ppm   | <b>444</b>    | <br> |  |
| Tin            | ppm   | <b>■2</b>     | <br> |  |
| Aluminum       | ppm   | <b>4</b>      | <br> |  |
| Chromium       | ppm   | <b>-&lt;1</b> | <br> |  |
| Molybdenum     | ppm   | 2             | <br> |  |
| Nickel         | ppm   | <b>■&lt;1</b> | <br> |  |
| Titanium       | ppm   | <1            | <br> |  |
| Silver         | ppm   | 0             | <br> |  |
| Manganese      | ppm   | 3             | <br> |  |
| Vanadium       | ppm   | 0             | <br> |  |
| ADDITIVES      |       |               |      |  |
| Calcium        | ppm   | 35            | <br> |  |
| Magnesium      | ppm   | 42            | <br> |  |
| Zinc           | ppm   | 218           | <br> |  |
| Phosphorus     | ppm   | 263           | <br> |  |
| Barium         | ppm   | 3             | <br> |  |
| Boron          | ppm   | 33            | <br> |  |
|                |       |               |      |  |

## Diagnosis

F:

No corrective action is recommended at this time. We recommend an early resample to monitor this condition. Clutch wear is indicated. There is no indication of any contamination in the oil. The condition of the oil is acceptable for the time in service.