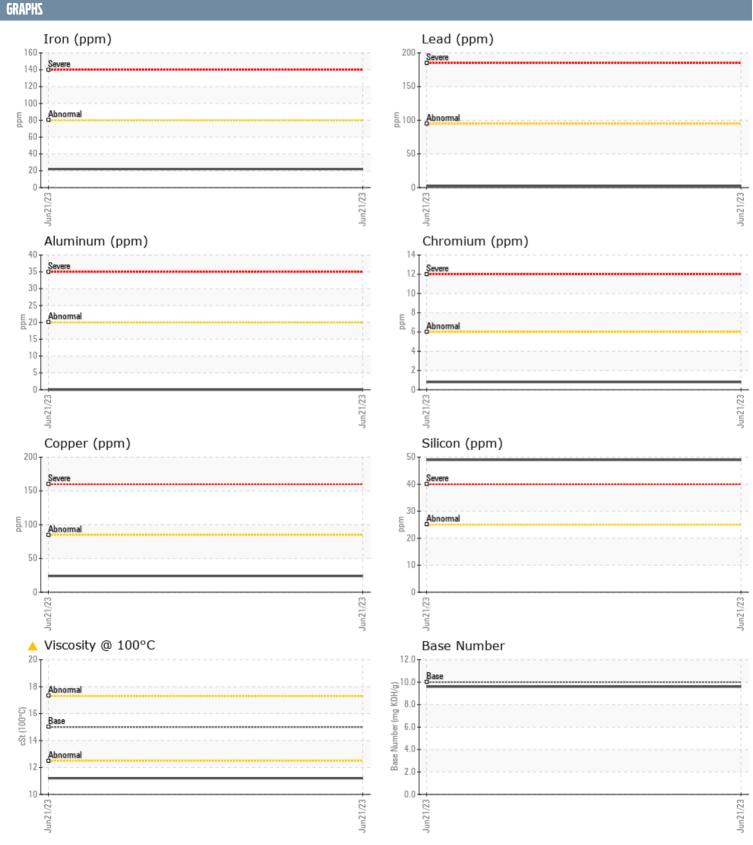

## BOB GUNTHER G135408 VOLVO PENTA 70112022402 - PORT DIESEL ENGINE

Sample No: VPA050701

Oil Type: VOLVO ULTRA DIESEL ENGINE OIL 15W40 VDS-3

| SAMPLE INFORMAT  | TION     |               |      |  |
|------------------|----------|---------------|------|--|
| Cananda Niverban |          | VD4050704     |      |  |
| Sample Number    |          | VPA050701     | <br> |  |
| Sample Date      |          | 21 Jun 2023   | <br> |  |
| Machine Hours    |          | 121           | <br> |  |
| Oil Hours        |          | 121           | <br> |  |
| Oil Changed      |          | Changed       | <br> |  |
| Sample Status    |          | ATTENTION     | <br> |  |
| OIL CONDITION    |          |               |      |  |
| Visc @ 100°C     | cSt      | <u> </u>      | <br> |  |
| Base Number (BN) | mg KOH/g | <b>■9.6</b>   | <br> |  |
| Oxidation (PA)   | %        | 56            | <br> |  |
| CONTAMINATION    |          |               |      |  |
| CONTAMINATION    |          |               |      |  |
| Soot %           | %        | ■ 0.3         | <br> |  |
| Nitration (PA)   | %        | 50            | <br> |  |
| Sulfation (PA)   | %        | 53            | <br> |  |
| Glycol           | %        | NEG           | <br> |  |
| Fuel             | %        | <b>2.7</b>    | <br> |  |
| Silicon          | ppm      | <b>49</b>     | <br> |  |
| Sodium           | ppm      | <b>■</b> 4    | <br> |  |
| Potassium        | ppm      | <b>□</b> 6    | <br> |  |
|                  | PP       |               |      |  |
| WEAR METALS      |          |               |      |  |
| Iron             | ppm      | <b>22</b>     | <br> |  |
| Copper           | ppm      | <b>24</b>     | <br> |  |
| Lead             | ppm      |               | <br> |  |
| Tin              | ppm      | ■3            | <br> |  |
| Aluminum         | ppm      | ■0            | <br> |  |
| Chromium         | ppm      | <b>-</b> <1   | <br> |  |
| Molybdenum       |          | <b>■</b> 55   | <br> |  |
| Nickel           | ppm      | <b>■</b> 33   | <br> |  |
| Titanium         | ppm      | _             |      |  |
|                  | ppm      | <b></b>       |      |  |
| Silver           | ppm      | <b>■</b> <1   | <br> |  |
| Manganese        | ppm      | <b>2</b>      | <br> |  |
| Vanadium         | ppm      | 0             | <br> |  |
| ADDITIVES        |          |               |      |  |
| Calcium          | ppm      | <b>2342</b>   | <br> |  |
| Magnesium        | ppm      | ■293          | <br> |  |
| Zinc             | ppm      | <b>1241</b>   | <br> |  |
| Phosphorus       | ppm      | <b>1039</b>   | <br> |  |
| Barium           | ppm      | <b>1</b> 1033 | <br> |  |
| Boron            | ppm      | 226           | <br> |  |
| DOTOTI           | PPIII    | LLU           |      |  |

## Diagnosis

Oil and filter change at the time of sampling has been noted. Resample at the next service interval to monitor. Metal levels are typical for a new component breaking in. Light fuel dilution occurring. No other contaminants were detected in the oil. The oil viscosity is lower than normal. Confirm oil type.