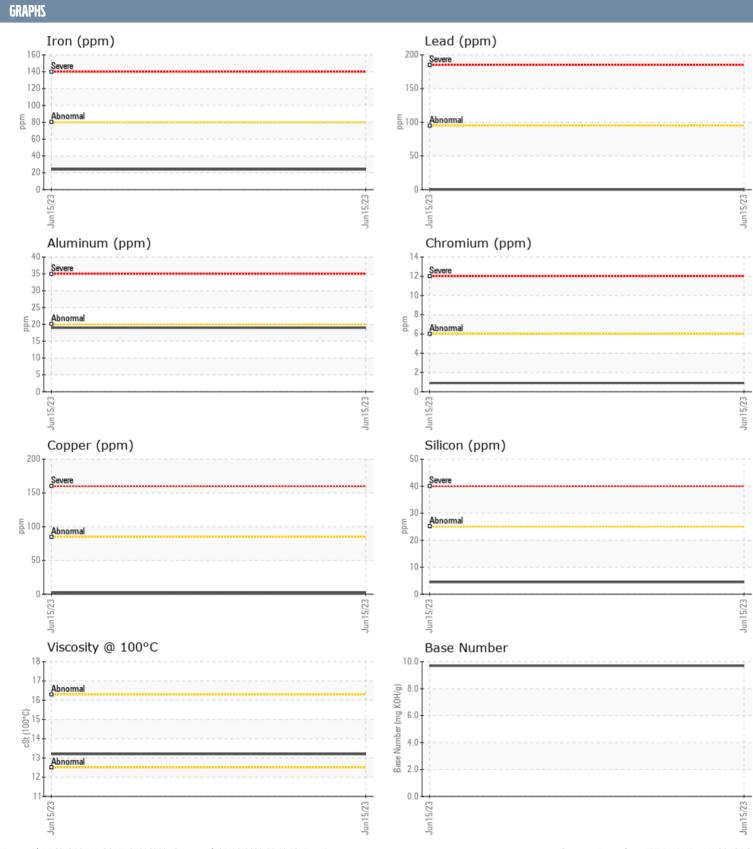

## FREE TRADE 255 VOLVO PENTA 2013913828 - STARBOARD DIESEL ENGINE

Sample No: VPA041424

**Oil Type:** VOLVO PENTA SAE 15W40

| SAMPLE INFORMAT  | TION     |               |      |  |
|------------------|----------|---------------|------|--|
| Sample Number    |          | VPA041424     | <br> |  |
| Sample Date      |          | 15 Jun 2023   | <br> |  |
| Machine Hours    |          | 525           | <br> |  |
| Oil Hours        |          | 0             | <br> |  |
| Oil Changed      |          | Not Changd    | <br> |  |
| Sample Status    |          | NORMAL        | <br> |  |
| OIL CONDITION    |          |               |      |  |
| Visc @ 100°C     | cSt      | <b>13.2</b>   | <br> |  |
| Base Number (BN) | mg KOH/g | ■9.7          | <br> |  |
| Oxidation (PA)   | %        | 62            | <br> |  |
| CONTAMINATION    |          |               |      |  |
| CONTAMINATION    |          |               |      |  |
| Soot %           | %        | <b>0.3</b>    | <br> |  |
| Nitration (PA)   | %        | 63            | <br> |  |
| Sulfation (PA)   | %        | 57            | <br> |  |
| Glycol           | %        | NEG           | <br> |  |
| Fuel             | %        | <1.0          | <br> |  |
| Silicon          | ppm      | <b>■</b> 4    | <br> |  |
| Sodium           | ppm      | <b>5</b>      | <br> |  |
| Potassium        | ppm      | <b>5</b>      | <br> |  |
| WEAR METALS      |          |               |      |  |
| Iron             | ppm      | <b>24</b>     | <br> |  |
| Copper           | ppm      | <b>2</b>      | <br> |  |
| Lead             | ppm      | <b>0</b>      | <br> |  |
| Tin              | ppm      | <b>■&lt;1</b> | <br> |  |
| Aluminum         | ppm      | <b>19</b>     | <br> |  |
| Chromium         | ppm      | <b>■</b> <1   | <br> |  |
| Molybdenum       | ppm      | <b>62</b>     | <br> |  |
| Nickel           | ppm      | <b>0</b>      | <br> |  |
| Titanium         | ppm      | <b>■</b> 0    | <br> |  |
| Silver           | ppm      | <b>0</b>      | <br> |  |
| Manganese        | ppm      | <b>■&lt;1</b> | <br> |  |
| Vanadium         | ppm      | 0             | <br> |  |
| ADDITIVES        |          |               |      |  |
| Calcium          | ppm      | <b>1180</b>   | <br> |  |
| Magnesium        | ppm      | 1040          | <br> |  |
| Zinc             | ppm      | <b>1377</b>   | <br> |  |
| Phosphorus       | ppm      | <b>1113</b>   | <br> |  |
| Barium           | ppm      | ■0            | <br> |  |
| Boron            | ppm      | _<br>1        | <br> |  |
|                  |          |               |      |  |