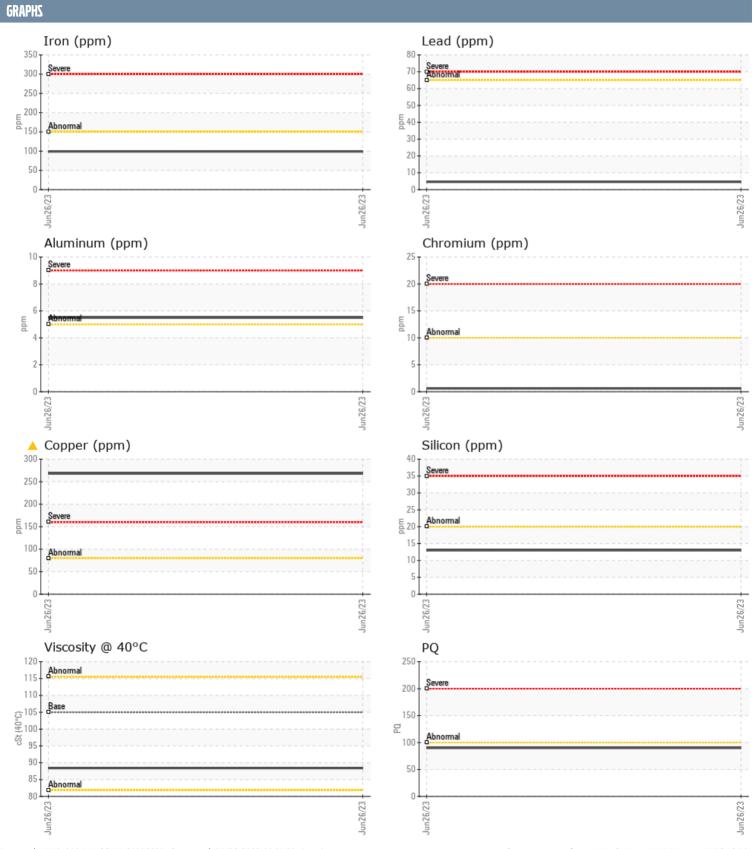

## COLIN MADDEN MARTIN 501957 ZF 20404326 - INBOARD - PORT GEARBOX

Sample No: VPA045929

Oil Type: CHEVRON DELO 400 SAE 30

| CAMPLE INCODE | IATION |              |      |  |
|---------------|--------|--------------|------|--|
| SAMPLE INFORM | IATIUN |              |      |  |
| Sample Number |        | VPA045929    | <br> |  |
| Sample Date   |        | 26 Jun 2023  | <br> |  |
| Machine Hours |        | 200          | <br> |  |
| Oil Hours     |        | 38           | <br> |  |
| Oil Changed   |        | Not Changd   | <br> |  |
| Sample Status |        | ATTENTION    | <br> |  |
| OIL CONDITION |        |              |      |  |
| Visc @ 40°C   | cSt    | ■88.4        | <br> |  |
| CONTAMINATION | N      |              |      |  |
| Silicon       | ppm    | <b>■</b> 13  | <br> |  |
| Sodium        | ppm    | <br>4        | <br> |  |
| Potassium     | ppm    | <u> </u>     | <br> |  |
| WEAR METALS   |        |              |      |  |
| PQ            |        | <b>■</b> 90  | <br> |  |
| Iron          | ppm    | <b>■</b> 99  | <br> |  |
| Copper        | ppm    | <u>^</u> 268 | <br> |  |
| Lead          | ppm    | <b>□</b> 5   | <br> |  |
| Tin           | ppm    | <b>2</b>     | <br> |  |
| Aluminum      | ppm    | <u> </u>     | <br> |  |
| Chromium      | ppm    | <1           | <br> |  |
| Molybdenum    | ppm    | <b>46</b>    | <br> |  |
| Nickel        | ppm    | <b>2</b>     | <br> |  |
| Titanium      | ppm    | <1           | <br> |  |
| Silver        | ppm    | <1           | <br> |  |
| Manganese     | ppm    | <b>1</b>     | <br> |  |
| Vanadium      | ppm    | 0            | <br> |  |
| ADDITIVES     |        |              |      |  |
| Calcium       | ppm    | <b>3561</b>  | <br> |  |
| Magnesium     | ppm    | 20           | <br> |  |
| Zinc          | ppm    | <b>■1152</b> | <br> |  |
| Phosphorus    | ppm    | ■1037        | <br> |  |
| Barium        | ppm    | ■0           | <br> |  |
| Boron         | ppm    | <b>■</b> 511 | <br> |  |
|               | PP     |              |      |  |

## Diagnosis

F: (206)784-8823

No corrective action is recommended at this time. Resample at the next service interval to monitor. The copper level is abnormal. Clutch disc wear or oil cooler leaching indicated. There is no indication of any contamination in the oil. The condition of the oil is acceptable for the time in service.