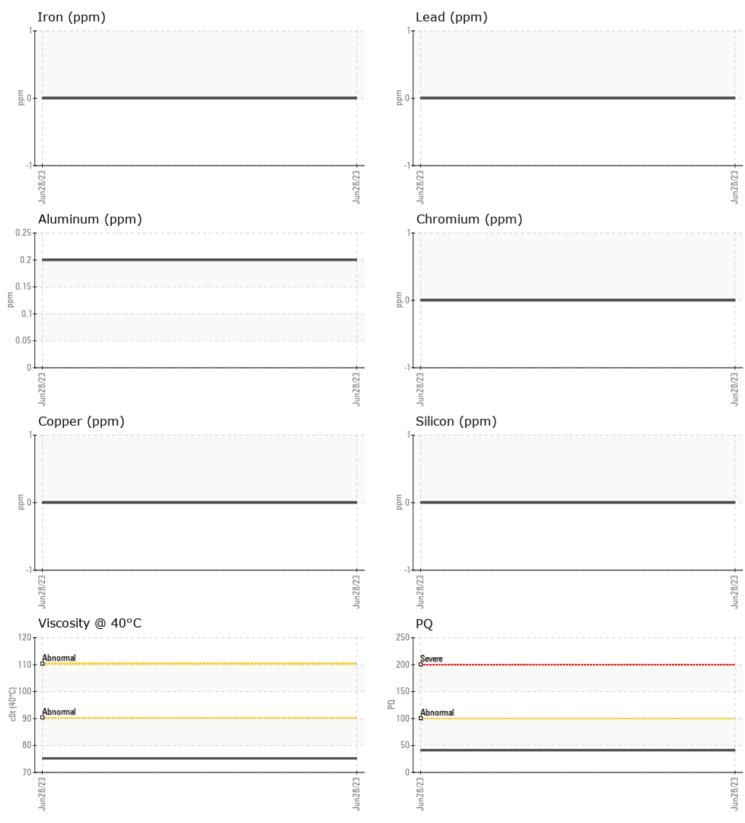

### TORCO RTF GL6 - NEW (UNUSED) OIL

Sample No:VPA048018Oil Type:{unknown}

| SAMPLE INFORMA       | TION |             |      |  |
|----------------------|------|-------------|------|--|
| Sample Number        |      | VPA048018   | <br> |  |
| Sample Date          |      | 28 Jun 2023 | <br> |  |
| Machine Hours        |      | 0           | <br> |  |
| Oil Hours            |      | 0           | <br> |  |
| Oil Changed          |      | N/A         | <br> |  |
| Sample Status        |      | NORMAL      | <br> |  |
|                      |      |             |      |  |
| OIL CONDITION        |      |             |      |  |
| Visc @ 40°C          | cSt  | 75.21       | <br> |  |
| Visc @ 100°C         | cSt  | 15.2        | <br> |  |
| Viscosity Index (VI) |      | 214         | <br> |  |
|                      |      |             |      |  |
| CONTAMINATION        |      |             |      |  |
| Silicon              | ppm  | 0           | <br> |  |
| Sodium               | ppm  | <b>1</b>    | <br> |  |
| Potassium            | ppm  | 2           | <br> |  |
| WEAR METALS          |      |             |      |  |
| PQ                   |      | <b>4</b> 1  | <br> |  |
| Iron                 | ppm  | 0           | <br> |  |
| Copper               | ppm  | 0           | <br> |  |
| Lead                 | ppm  | 0           | <br> |  |
| Tin                  | ppm  | 0           | <br> |  |
| Aluminum             | ppm  | <1          | <br> |  |
| Chromium             | ppm  | 0           | <br> |  |
| Molybdenum           | ppm  | 0           | <br> |  |
| Nickel               | ppm  | 0           | <br> |  |
| Titanium             | ppm  | 0           | <br> |  |
| Silver               | ppm  | 0           | <br> |  |
| Manganese            | ppm  | 0           | <br> |  |
| Vanadium             | ppm  | 0           | <br> |  |
| ADDITIVES            |      |             |      |  |
| Calcium              | ppm  | 12          | <br> |  |
| Magnesium            | ppm  | 5           | <br> |  |
| Zinc                 | ppm  | 11          | <br> |  |
| Phosphorus           | ppm  | 336         | <br> |  |
| Barium               | ppm  | 0           | <br> |  |
| Boron                | ppm  | 0           | <br> |  |

#### GRAPHS

Report Id: VP151756 [WUSCAR] 05887147 (Generated: 07/03/2023 15:24:23) Rev: 1

Contact/Location: Shawn Robertson - VP151756