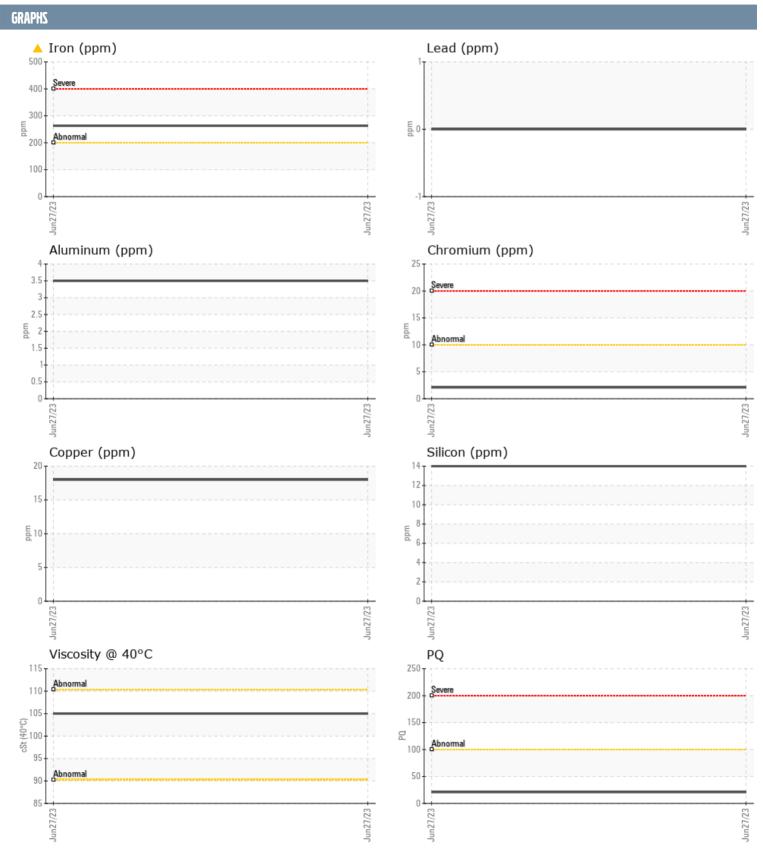

## FABIAN KEVINM VOLVO PENTA 3194011882 - PORT IPS

Sample No: VPA030826
Oil Type: VOLVO PENTA

| CAMPIE INCOM  | ISTION |              |      |  |
|---------------|--------|--------------|------|--|
| SAMPLE INFORM | IATIUN |              |      |  |
| Sample Number |        | VPA030826    | <br> |  |
| Sample Date   |        | 27 Jun 2023  | <br> |  |
| Machine Hours |        | 0            | <br> |  |
| Oil Hours     |        | 0            | <br> |  |
| Oil Changed   |        | Not Changd   | <br> |  |
| Sample Status |        | ATTENTION    | <br> |  |
| OIL CONDITION |        |              |      |  |
| Visc @ 40°C   | cSt    | ■105         | <br> |  |
| CONTAMINATION | N      |              |      |  |
| Water         | %      | <0.050       | <br> |  |
| Silicon       | ppm    | 14           | <br> |  |
| Sodium        | ppm    | <b>6</b>     | <br> |  |
| Potassium     | ppm    | <b>■</b> <1  | <br> |  |
| WEAR METALS   |        |              |      |  |
| PQ            |        | <b>2</b> 1   | <br> |  |
| Iron          | ppm    | <b>^</b> 263 | <br> |  |
| Copper        | ppm    | <b>18</b>    | <br> |  |
| Lead          | ppm    | 0            | <br> |  |
| Tin           | ppm    | <1           | <br> |  |
| Aluminum      | ppm    | 4            | <br> |  |
| Chromium      | ppm    | <b>■2</b>    | <br> |  |
| Molybdenum    | ppm    | <1           | <br> |  |
| Nickel        | ppm    | <b>2</b>     | <br> |  |
| Titanium      | ppm    | 0            | <br> |  |
| Silver        | ppm    | 0            | <br> |  |
| Manganese     | ppm    | 3            | <br> |  |
| Vanadium      | ppm    | 0            | <br> |  |
| ADDITIVES     |        |              |      |  |
| Calcium       | ppm    | 8            | <br> |  |
| Magnesium     | ppm    | 9            | <br> |  |
| Zinc          | ppm    | 16           | <br> |  |
| Phosphorus    | ppm    | 1435         | <br> |  |
| Barium        | ppm    | 0            | <br> |  |
| Boron         | ppm    | 299          | <br> |  |
|               |        |              |      |  |

## Diagnosis

No corrective action is recommended at this time. Resample at the next service interval to monitor. Gear wear is indicated. No water, or moisture detected in the sample. There is no indication of any contamination in the oil. The condition of the oil is acceptable for the time in service.