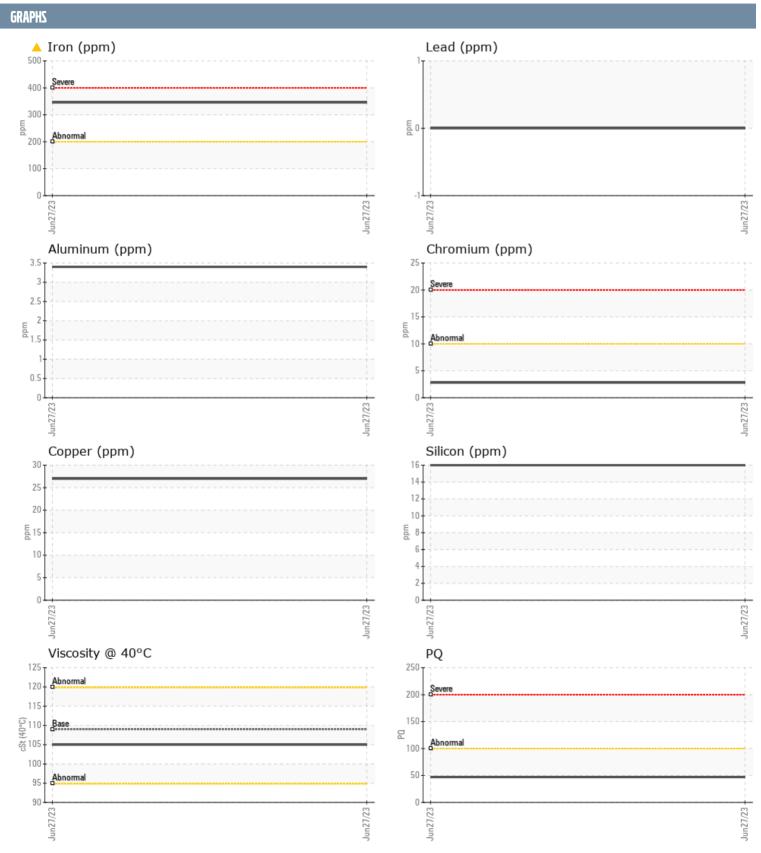

## FABIAN KEVINM VOLVO PENTA 3194011883 - STARBOARD IPS

Sample No: VPA030833

**Oil Type:** GEAR OIL SAE 75W90

| SAMPLE INFORM | ATION     |               |      |  |
|---------------|-----------|---------------|------|--|
|               | HTIUN     |               |      |  |
| Sample Number |           | VPA030833     | <br> |  |
| Sample Date   |           | 27 Jun 2023   | <br> |  |
| Machine Hours |           | 0             | <br> |  |
| Oil Hours     |           | 0             | <br> |  |
| Oil Changed   |           | Not Changd    | <br> |  |
| Sample Status |           | ATTENTION     | <br> |  |
| OIL CONDITION |           |               |      |  |
| Visc @ 40°C   | cSt       | <b>105</b>    | <br> |  |
| CONTAMINATION | l         |               |      |  |
| Water         | %         | <0.050        | <br> |  |
| Silicon       | ppm       | 16            | <br> |  |
| Sodium        | ppm       | <b>1</b> 9    | <br> |  |
| Potassium     | ppm       | <b>■&lt;1</b> | <br> |  |
|               | le le tit |               | <br> |  |
| WEAR METALS   |           |               |      |  |
| PQ            |           | <b>47</b>     | <br> |  |
| Iron          | ppm       | <b>△</b> 346  | <br> |  |
| Copper        | ppm       | <b>27</b>     | <br> |  |
| Lead          | ppm       | 0             | <br> |  |
| Tin           | ppm       | 0             | <br> |  |
| Aluminum      | ppm       | 3             | <br> |  |
| Chromium      | ppm       | <b>■</b> 3    | <br> |  |
| Molybdenum    | ppm       | <b>■&lt;1</b> | <br> |  |
| Nickel        | ppm       | <b>■</b> 3    | <br> |  |
| Titanium      | ppm       | 0             | <br> |  |
| Silver        | ppm       | 0             | <br> |  |
| Manganese     | ppm       | <b>4</b>      | <br> |  |
| Vanadium      | ppm       | 0             | <br> |  |
| ADDITIVES     |           |               |      |  |
| Calcium       | ppm       | <b>11</b>     | <br> |  |
| Magnesium     | ppm       | <b>■14</b>    | <br> |  |
| Zinc          | ppm       | <b>■</b> 16   | <br> |  |
| Phosphorus    | ppm       | ■ 1441        | <br> |  |
| Barium        | ppm       | ■0            | <br> |  |
| Boron         |           | 291           | <br> |  |
| DOIOII        | ppm       | <u> </u>      | <br> |  |

## Diagnosis

No corrective action is recommended at this time. Resample at the next service interval to monitor. Gear wear is indicated. No water, or moisture detected in the sample. There is no indication of any contamination in the oil. The condition of the oil is acceptable for the time in service.