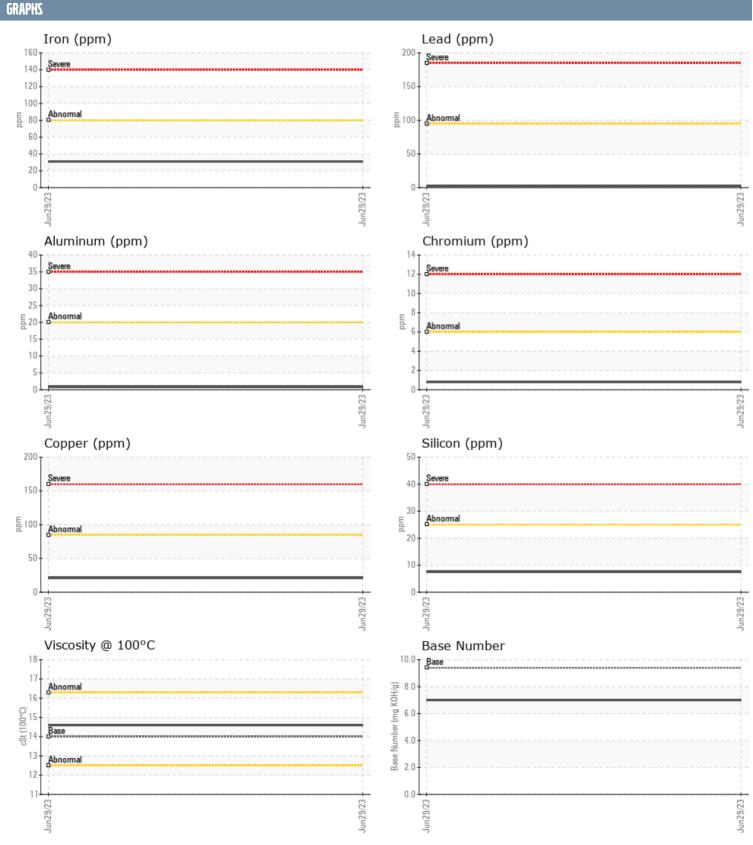

## MATT GRUNTNER JR 42075 20611591 - PORT DIESEL ENGINE

Sample No: VPA044544

Oil Type: MOBIL DELVAC 1300 SUPER15W40

| SAMPLE INFORMAT  | TION     |                |      |  |
|------------------|----------|----------------|------|--|
| Sample Number    |          | VPA044544      | <br> |  |
| Sample Date      |          | 29 Jun 2023    | <br> |  |
| Machine Hours    |          | 3006           | <br> |  |
| Oil Hours        |          | 0              | <br> |  |
| Oil Changed      |          | Not Changd     | <br> |  |
| Sample Status    |          | NORMAL         | <br> |  |
| OIL CONDITION    |          |                |      |  |
| Visc @ 100°C     | cSt      | <b>14.6</b>    | <br> |  |
| Base Number (BN) | mg KOH/g | <b>7.0</b>     | <br> |  |
| Oxidation (PA)   | %        | 75             | <br> |  |
| CONTAMINATION    |          |                |      |  |
| Soot %           | %        | ■ 0.3          | <br> |  |
| Nitration (PA)   | %        | 73             | <br> |  |
| Sulfation (PA)   | %        | 57             | <br> |  |
| Glycol           | %        | NEG            | <br> |  |
| Fuel             | %        | <1.0           | <br> |  |
| Silicon          | ppm      | <b>₹1.0</b>    | <br> |  |
| Sodium           | ppm      | ■3             | <br> |  |
| Potassium        | ppm      | <b>■</b> <1    | <br> |  |
| T O COSSIGITI    | РРШ      |                |      |  |
| WEAR METALS      |          |                |      |  |
| Iron             | ppm      | <b>■31</b>     | <br> |  |
| Copper           | ppm      | <b>21</b>      | <br> |  |
| Lead             | ppm      | <b>2</b>       | <br> |  |
| Tin              | ppm      | <b>■</b> <1    | <br> |  |
| Aluminum         | ppm      | <b>■</b> <1    | <br> |  |
| Chromium         | ppm      | <b>■&lt;1</b>  | <br> |  |
| Molybdenum       | ppm      | <b>77</b>      | <br> |  |
| Nickel           | ppm      | <b>4</b>       | <br> |  |
| Titanium         | ppm      | ■0             | <br> |  |
| Silver           | ppm      | <b>■</b> 0     | <br> |  |
| Manganese        | ppm      | <b>■ &lt;1</b> | <br> |  |
| Vanadium         | ppm      | 0              | <br> |  |
| ADDITIVES        |          |                |      |  |
| Calcium          | ppm      | <b>2076</b>    | <br> |  |
| Magnesium        | ppm      | <b>■37</b>     | <br> |  |
| Zinc             | ppm      | <b>1129</b>    | <br> |  |
| Phosphorus       | ppm      | ■947           | <br> |  |
| Barium           | ppm      | <b>■</b> 0     | <br> |  |
| Boron            | ppm      | <b>■</b> 60    | <br> |  |
|                  |          |                |      |  |

## Diagnosis

Resample at the next service interval to monitor. All component wear rates are normal. There is no indication of any contamination in the oil. The BN result indicates that there is suitable alkalinity remaining in the oil. The condition of the oil is acceptable for the time in service.