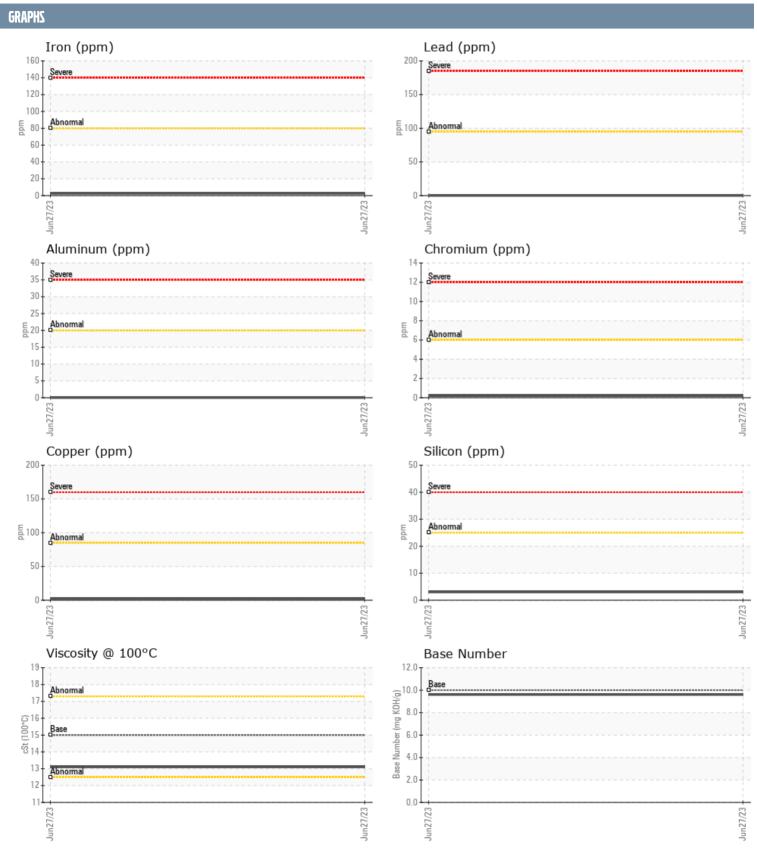

## JONATHAN CHERNER 3166-200 VOLVO PENTA 2013520336 - DIESEL ENGINE

Sample No: VPA258843

Oil Type: VOLVO ULTRA DIESEL ENGINE OIL 15W40 VDS-3

|                  |          |               | <br> |  |
|------------------|----------|---------------|------|--|
| SAMPLE INFORMAT  | TION     |               |      |  |
| Sample Number    |          | VPA258843     | <br> |  |
| Sample Date      |          | 27 Jun 2023   | <br> |  |
| Machine Hours    |          | 1023          |      |  |
|                  |          |               |      |  |
| Oil Hours        |          | 200           | <br> |  |
| Oil Changed      |          | Changed       | <br> |  |
| Sample Status    |          | NORMAL        | <br> |  |
| OIL CONDITION    |          |               |      |  |
| Visc @ 100°C     | cSt      | <b>13.1</b>   | <br> |  |
| Base Number (BN) | mg KOH/g | ■9.6          | <br> |  |
| Oxidation (PA)   | %        | 84            | <br> |  |
| CONTAMINATION    |          |               |      |  |
| Soot %           | %        | ■ 0.8         | <br> |  |
| Nitration (PA)   | %        | 73            | <br> |  |
|                  |          | 64            |      |  |
| Sulfation (PA)   | %        |               | <br> |  |
| Glycol           | %        | NEG           | <br> |  |
| Fuel             | %        | <1.0          | <br> |  |
| Silicon          | ppm      | <b>■</b> 3    | <br> |  |
| Sodium           | ppm      | <b>■&lt;1</b> | <br> |  |
| Potassium        | ppm      | <b>■</b> <1   | <br> |  |
| WEAR METALS      |          |               |      |  |
| Iron             | ppm      | <b>2</b>      | <br> |  |
| Copper           | ppm      | <b>2</b>      | <br> |  |
| Lead             | ppm      | ■0            | <br> |  |
| Tin              | ppm      | <b>■</b> <1   | <br> |  |
| Aluminum         | ppm      | ■0            | <br> |  |
| Chromium         | ppm      | <b>1</b> <1   | <br> |  |
| Molybdenum       |          | <b>■60</b>    | <br> |  |
| Nickel           | ppm      | ■0            | <br> |  |
| Titanium         | ppm      | _             |      |  |
|                  | ppm      | <b>0</b>      |      |  |
| Silver           | ppm      | <b>0</b>      | <br> |  |
| Manganese        | ppm      | <b>0</b>      | <br> |  |
| Vanadium         | ppm      | 0             | <br> |  |
| ADDITIVES        |          |               |      |  |
| Calcium          | ppm      | <b>1055</b>   | <br> |  |
| Magnesium        | ppm      | <b>923</b>    | <br> |  |
| Zinc             | ppm      | <b>1208</b>   | <br> |  |
| Phosphorus       | ppm      | <b>1019</b>   | <br> |  |
| Barium           | ppm      | ■0            | <br> |  |
| Boron            | ppm      | ■0            | <br> |  |
|                  | - P      |               |      |  |

## Diagnosis

Resample at the next service interval to monitor. All component wear rates are normal. There is no indication of any contamination in the oil. The BN result indicates that there is suitable alkalinity remaining in the oil. The condition of the oil is suitable for further service.