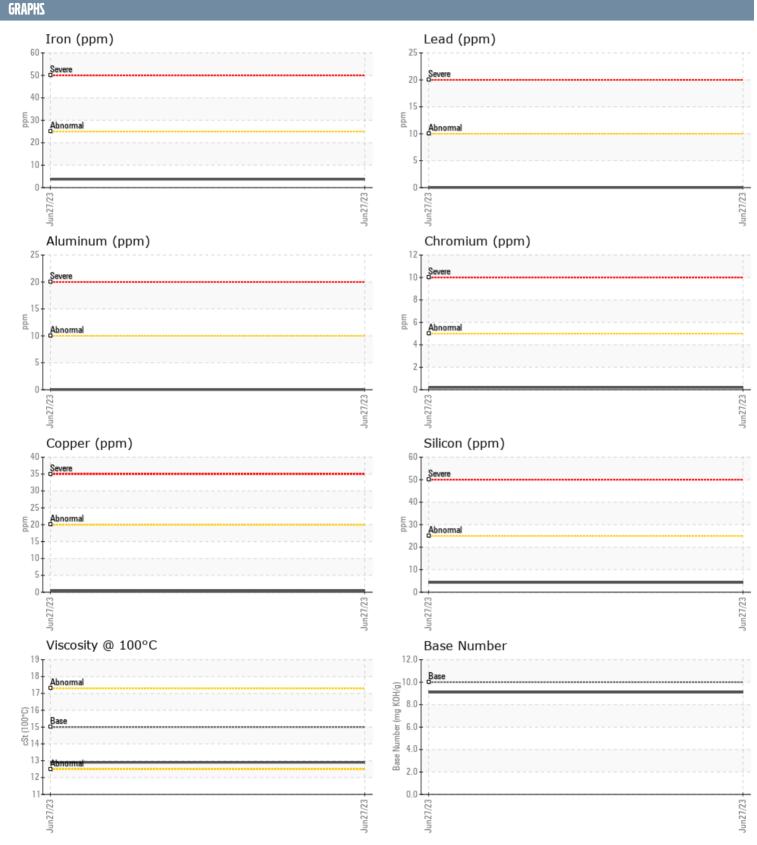

## CHANGE HAPPENS CUMMINS A 150865052 - GENSET

Sample No: VPA046473

Oil Type: VOLVO ULTRA DIESEL ENGINE OIL 15W40 VDS-3

| SAMPLE INFORMAT  | TION     |                |      |  |
|------------------|----------|----------------|------|--|
| Sample Number    |          | VPA046473      | <br> |  |
| Sample Date      |          | 27 Jun 2023    | <br> |  |
| Machine Hours    |          | 815            |      |  |
| Oil Hours        |          |                |      |  |
|                  |          | 0              | <br> |  |
| Oil Changed      |          | Not Changd     | <br> |  |
| Sample Status    |          | NORMAL         | <br> |  |
| OIL CONDITION    |          |                |      |  |
| Visc @ 100°C     | cSt      | <b>12.9</b>    | <br> |  |
| Base Number (BN) | mg KOH/g | <b>■</b> 9.1   | <br> |  |
| Oxidation (PA)   | %        | 82             | <br> |  |
| CONTAMINATION    |          |                |      |  |
|                  |          |                |      |  |
| Soot %           | %        | <b>1</b>       | <br> |  |
| Nitration (PA)   | %        | 71             | <br> |  |
| Sulfation (PA)   | %        | 66             | <br> |  |
| Glycol           | %        | NEG            | <br> |  |
| Fuel             | %        | <1.0           | <br> |  |
| Silicon          | ppm      | <b>■</b> 4     | <br> |  |
| Sodium           | ppm      | <b>1</b>       | <br> |  |
| Potassium        | ppm      | <b>■ &lt;1</b> | <br> |  |
| WEAR METALS      |          |                |      |  |
|                  |          |                |      |  |
| Iron             | ppm      | <b>4</b>       | <br> |  |
| Copper           | ppm      | <b>□</b> <1    | <br> |  |
| Lead<br>         | ppm      | ■0             | <br> |  |
| Tin              | ppm      | ■ 0            | <br> |  |
| Aluminum         | ppm      | ■0             | <br> |  |
| Chromium         | ppm      | <b>■</b> <1    | <br> |  |
| Molybdenum       | ppm      | ■ 57           | <br> |  |
| Nickel           | ppm      | ■ 0            | <br> |  |
| Titanium         | ppm      | 0              | <br> |  |
| Silver           | ppm      | <b>■</b> 0     | <br> |  |
| Manganese        | ppm      | <b>■&lt;1</b>  | <br> |  |
| Vanadium         | ppm      | 0              | <br> |  |
| ADDITIVES        |          |                |      |  |
| Calcium          | ppm      | ■1084          | <br> |  |
| Magnesium        | ppm      | ■896           | <br> |  |
| Zinc             | ppm      | <b>1151</b>    | <br> |  |
| Phosphorus       | ppm      | <b>967</b>     | <br> |  |
| Barium           |          | <b>■</b> 0     | <br> |  |
|                  | ppm      |                |      |  |
| Boron            | ppm      | <b>6</b>       | <br> |  |

## Diagnosis

314 LEGION AVE

Resample at the next service interval to monitor. All component wear rates are normal. There is no indication of any contamination in the oil. The BN result indicates that there is suitable alkalinity remaining in the oil. The condition of the oil is suitable for further service.