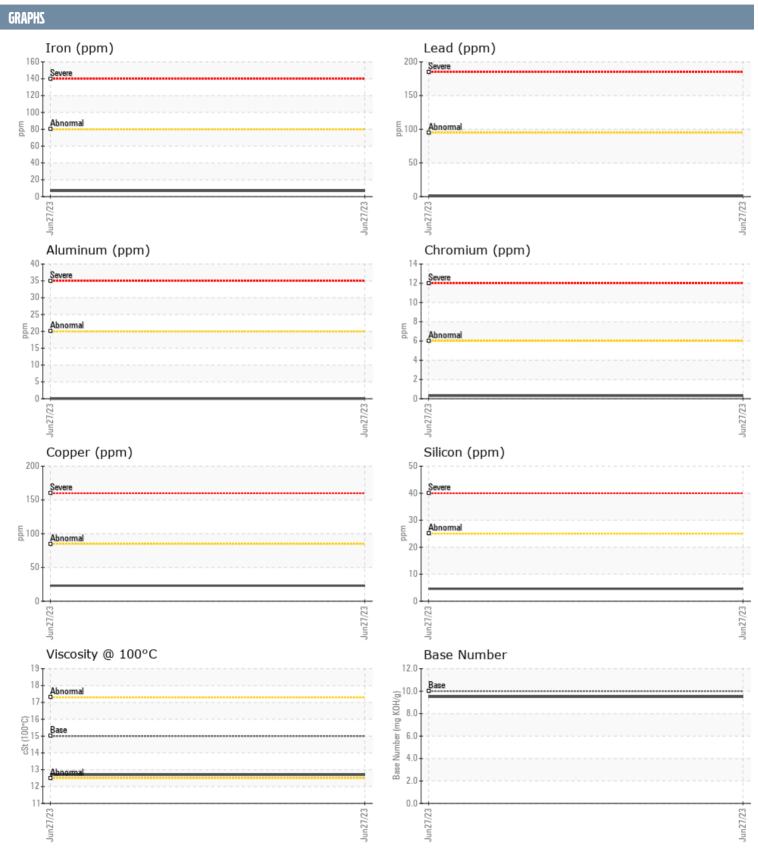

## CHANGE HAPPENS VOLVO PENTA 7011385008 - PORT DIESEL ENGINE

Sample No: VPA056260

Oil Type: VOLVO ULTRA DIESEL ENGINE OIL 15W40 VDS-3

| SAMPLE INFORMAT  | TION     |               |      |  |
|------------------|----------|---------------|------|--|
| Sample Number    |          | VPA056260     | <br> |  |
| Sample Date      |          | 27 Jun 2023   | <br> |  |
| Machine Hours    |          | 537           | <br> |  |
| Oil Hours        |          | 0             |      |  |
|                  |          |               | <br> |  |
| Oil Changed      |          | Not Changd    | <br> |  |
| Sample Status    |          | NORMAL        | <br> |  |
| OIL CONDITION    |          |               |      |  |
| Visc @ 100°C     | cSt      | <b>12.7</b>   | <br> |  |
| Base Number (BN) | mg KOH/g | ■ 9.5         | <br> |  |
| Oxidation (PA)   | %        | 88            | <br> |  |
| CONTAMINATION    |          |               |      |  |
|                  |          |               |      |  |
| Soot %           | %        | ■ 0.4         | <br> |  |
| Nitration (PA)   | %        | 76            | <br> |  |
| Sulfation (PA)   | %        | 63            | <br> |  |
| Glycol           | %        | NEG           | <br> |  |
| Fuel             | %        | <1.0          | <br> |  |
| Silicon          | ppm      | <b>5</b>      | <br> |  |
| Sodium           | ppm      | <b>■&lt;1</b> | <br> |  |
| Potassium        | ppm      | <b>■&lt;1</b> | <br> |  |
| WEAR METALS      |          |               |      |  |
| WEAR METALS      |          |               |      |  |
| Iron             | ppm      | <b>7</b>      | <br> |  |
| Copper           | ppm      | <b>23</b>     | <br> |  |
| Lead             | ppm      | <b>■&lt;1</b> | <br> |  |
| Tin              | ppm      | <b>■</b> <1   | <br> |  |
| Aluminum         | ppm      | <b>0</b>      | <br> |  |
| Chromium         | ppm      | <b>■&lt;1</b> | <br> |  |
| Molybdenum       | ppm      | <b>61</b>     | <br> |  |
| Nickel           | ppm      | <b>■&lt;1</b> | <br> |  |
| Titanium         | ppm      | ■0            | <br> |  |
| Silver           | ppm      | O             | <br> |  |
| Manganese        | ppm      | <b>■</b> <1   | <br> |  |
| Vanadium         | ppm      | 0             | <br> |  |
| ADDITIVES        |          |               |      |  |
|                  |          | =1005         |      |  |
| Calcium          | ppm      | <b>1065</b>   | <br> |  |
| Magnesium<br>    | ppm      | <b>934</b>    | <br> |  |
| Zinc             | ppm      | <b>1222</b>   | <br> |  |
| Phosphorus       | ppm      | <b>1014</b>   | <br> |  |
| Barium           | ppm      | ■0            | <br> |  |
| Boron            | ppm      | <b>■</b> 0    | <br> |  |
|                  |          |               |      |  |