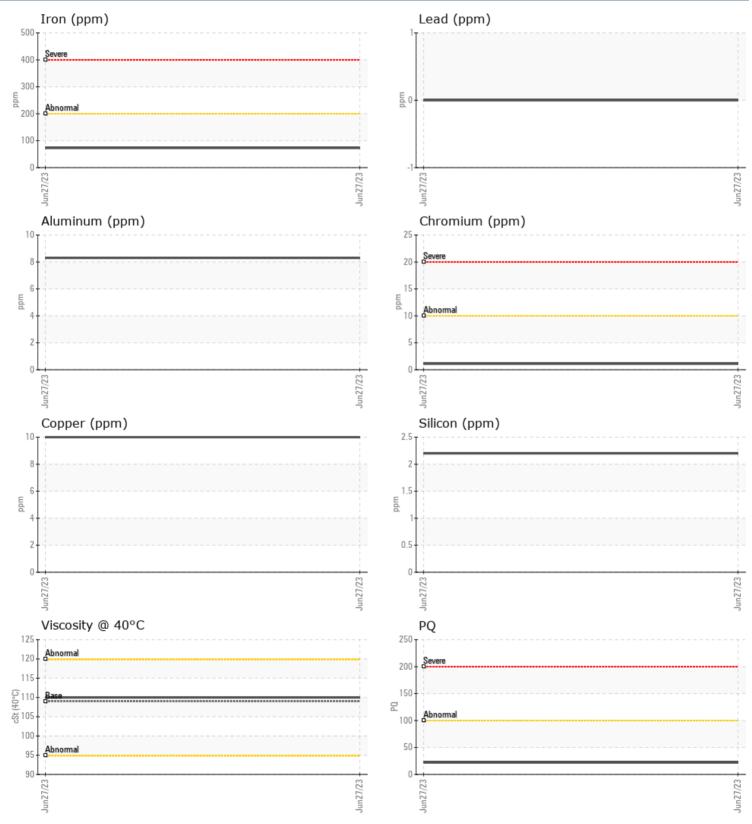

### CHANGE VOLVO PENTA 3950002654 - PORT IPS

Sample No: VPA041431

Oil Type: GEAR OIL SAE 75W90

| SAMPLE INFORM | ATION |             |      |  |
|---------------|-------|-------------|------|--|
| Sample Number |       | VPA041431   | <br> |  |
| Sample Date   |       | 27 Jun 2023 | <br> |  |
| Machine Hours |       | 537         | <br> |  |
| Oil Hours     |       | 0           | <br> |  |
| Oil Changed   |       | N/A         | <br> |  |
| Sample Status |       | NORMAL      | <br> |  |
| OIL CONDITION |       |             |      |  |
| Visc @ 40°C   | cSt   | <b>110</b>  | <br> |  |
| CONTAMINATION |       |             |      |  |
| Silicon       | ppm   | 2           | <br> |  |
| Sodium        | ppm   | <u> </u> 14 | <br> |  |
| Potassium     | ppm   |             | <br> |  |
|               | PP    |             |      |  |
| WEAR METALS   |       |             |      |  |
| PQ            |       | 22          | <br> |  |
| Iron          | ppm   | 73          | <br> |  |
| Copper        | ppm   | 10          | <br> |  |
| Lead          | ppm   | 0           | <br> |  |
| Tin           | ppm   | <1          | <br> |  |
| Aluminum      | ppm   | 8           | <br> |  |
| Chromium      | ppm   | <b>1</b>    | <br> |  |
| Molybdenum    | ppm   | <b>1</b>    | <br> |  |
| Nickel        | ppm   | <b></b> <1  | <br> |  |
| Titanium      | ppm   | 0           | <br> |  |
| Silver        | ppm   | 0           | <br> |  |
| Manganese     | ppm   | <b>4</b>    | <br> |  |
| Vanadium      | ppm   | 0           | <br> |  |
| ADDITIVES     |       |             |      |  |
| Calcium       | ppm   | 27          | <br> |  |
| Magnesium     | ppm   | 9           | <br> |  |
| Zinc          | ppm   | <b>4</b> 7  | <br> |  |
| Phosphorus    | ppm   | 1382        | <br> |  |
| Barium        | ppm   | 0           | <br> |  |
| Boron         | ppm   | <b>319</b>  | <br> |  |
|               | 77    |             |      |  |

#### GRAPHS

Report Id: VP1298996 [WUSCAR] 05888469 (Generated: 07/05/2023 12:18:15) Rev: 1

Contact/Location: Service Manager - VP1298996