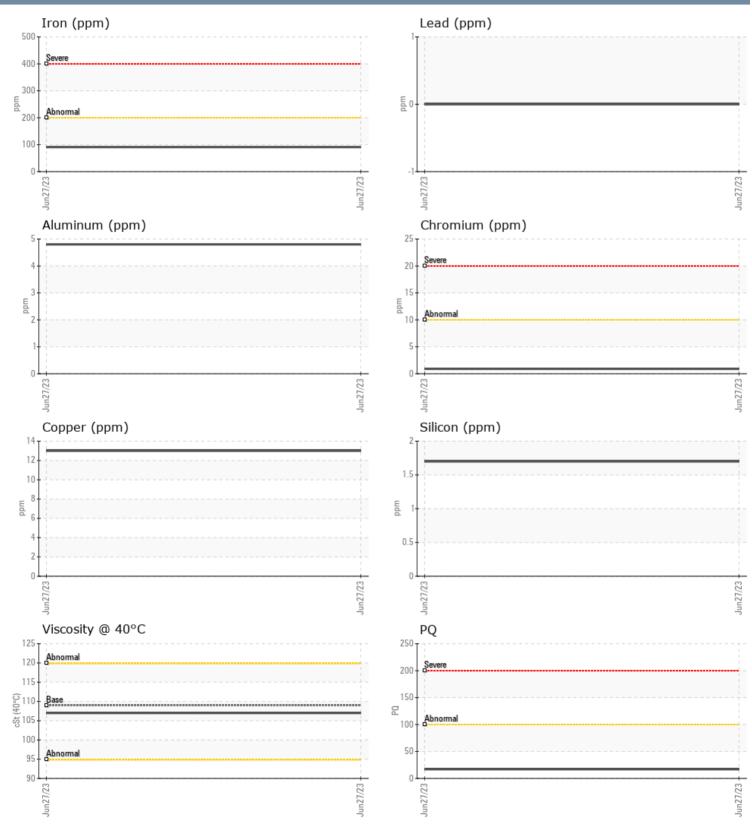

## CHANGE VOLVO PENTA 3950002655 - STARBOARD IPS

Sample No: VPA056259

Oil Type: GEAR OIL SAE 75W90

|               |       |             |      | <br> |
|---------------|-------|-------------|------|------|
| SAMPLE INFORM | ATION |             |      |      |
| Sample Number |       | VPA056259   | <br> |      |
| Sample Date   |       | 27 Jun 2023 | <br> |      |
| Machine Hours |       | 538         | <br> |      |
| Oil Hours     |       | 0           | <br> |      |
| Oil Changed   |       | N/A         | <br> |      |
| Sample Status |       | NORMAL      | <br> |      |
|               |       |             |      |      |
| OIL CONDITION |       |             |      |      |
| Visc @ 40°C   | cSt   | <b>107</b>  | <br> |      |
| CONTAMINATION |       |             |      |      |
|               |       | 2           |      |      |
| Silicon       | ppm   | 2           | <br> |      |
| Sodium        | ppm   | <b>1</b> 5  | <br> |      |
| Potassium     | ppm   | <b></b> <1  | <br> | <br> |
| WEAR METALS   |       |             |      |      |
| PQ            |       | 17          | <br> |      |
| Iron          | ppm   | <b>9</b> 1  | <br> |      |
| Copper        | ppm   | 13          | <br> |      |
| Lead          | ppm   | 0           | <br> |      |
| Tin           | ppm   | 0           | <br> |      |
| Aluminum      | ppm   | 5           | <br> |      |
| Chromium      | ppm   | <1          | <br> |      |
| Molybdenum    | ppm   | ■<1         | <br> |      |
| Nickel        | ppm   | 1           | <br> |      |
| Titanium      | ppm   | 0           | <br> |      |
| Silver        | ppm   | 0           | <br> |      |
| Manganese     | ppm   | 4           | <br> |      |
| Vanadium      | ppm   | 0           | <br> |      |
|               |       | U           | <br> |      |
| ADDITIVES     |       |             |      |      |
| Calcium       | ppm   | <b>1</b> 3  | <br> |      |
| Magnesium     | ppm   | 6           | <br> |      |
| Zinc          | ppm   | 94          | <br> |      |
| Phosphorus    | ppm   | <b>1408</b> | <br> |      |
| Barium        | ppm   | 0           | <br> |      |
| Boron         | ppm   | 319         | <br> |      |
|               |       |             |      |      |

## Diagnosis

Resample at the next service interval to monitor.All component wear rates are normal. There is no indication of any contamination in the oil. The condition of the oil is acceptable for the time in service.