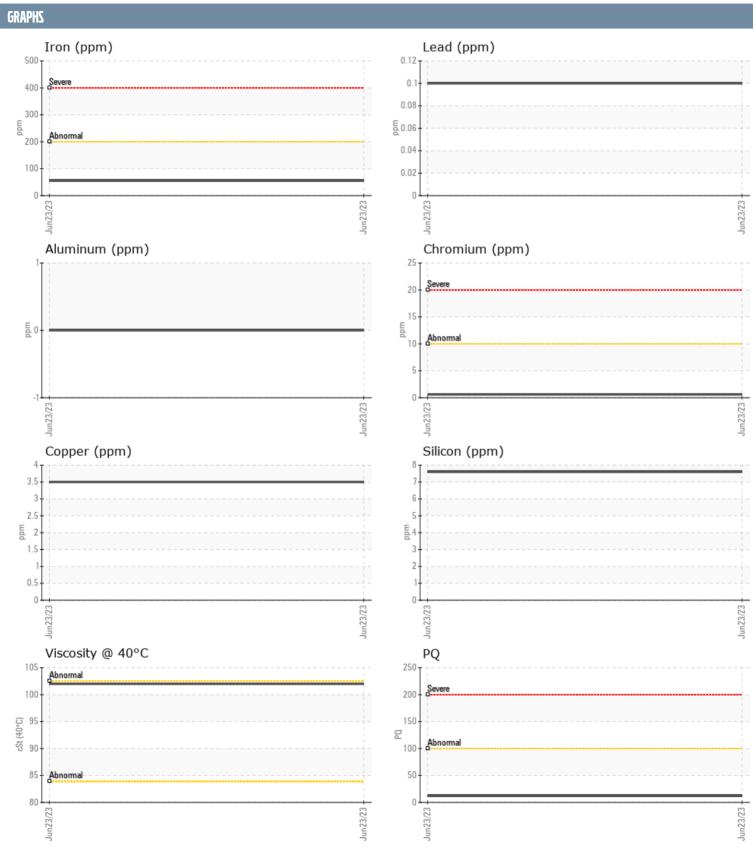

## KEVIN GODFREY 6159 VOLVO PENTA 3940024948 - STARBOARD IPS

Sample No: VPA048527
Oil Type: NOT GIVEN

| SAMPLE INFORM | ATION |               |      |  |
|---------------|-------|---------------|------|--|
| Sample Number |       | VPA048527     | <br> |  |
| Sample Date   |       | 23 Jun 2023   | <br> |  |
| Machine Hours |       | 230           | <br> |  |
| Oil Hours     |       | 0             | <br> |  |
| Oil Changed   |       | Not Changd    |      |  |
| Sample Status |       | NORMAL        | <br> |  |
| Sample Status |       | NORWAL        | <br> |  |
| OIL CONDITION |       |               |      |  |
| Visc @ 40°C   | cSt   | ■102          | <br> |  |
| CONTAMINATION |       |               |      |  |
| Silicon       | ppm   | 8             | <br> |  |
| Sodium        | ppm   | <b>■</b> 3    | <br> |  |
| Potassium     | ppm   | ■0            | <br> |  |
| WEAR METALS   |       |               |      |  |
| PQ            |       | <b>12</b>     | <br> |  |
| Iron          | ppm   | ■ 55          | <br> |  |
| Copper        | ppm   | 4             | <br> |  |
| Lead          | ppm   | <1            | <br> |  |
| Tin           | ppm   | 0             | <br> |  |
| Aluminum      | ppm   | 0             | <br> |  |
| Chromium      | ppm   | <b>■&lt;1</b> | <br> |  |
| Molybdenum    | ppm   | <1            | <br> |  |
| Nickel        | ppm   | <b>■&lt;1</b> | <br> |  |
| Titanium      | ppm   | 0             | <br> |  |
| Silver        | ppm   | 0             | <br> |  |
| Manganese     | ppm   | 2             | <br> |  |
| Vanadium      | ppm   | 0             | <br> |  |
| ADDITIVES     |       |               |      |  |
| Calcium       | ppm   | 25            | <br> |  |
| Magnesium     | ppm   | 20            | <br> |  |
| Zinc          | ppm   | 6             | <br> |  |
| Phosphorus    | ppm   | 1453          | <br> |  |
| Barium        | ppm   | 0             | <br> |  |
| Boron         | ppm   | 363           | <br> |  |