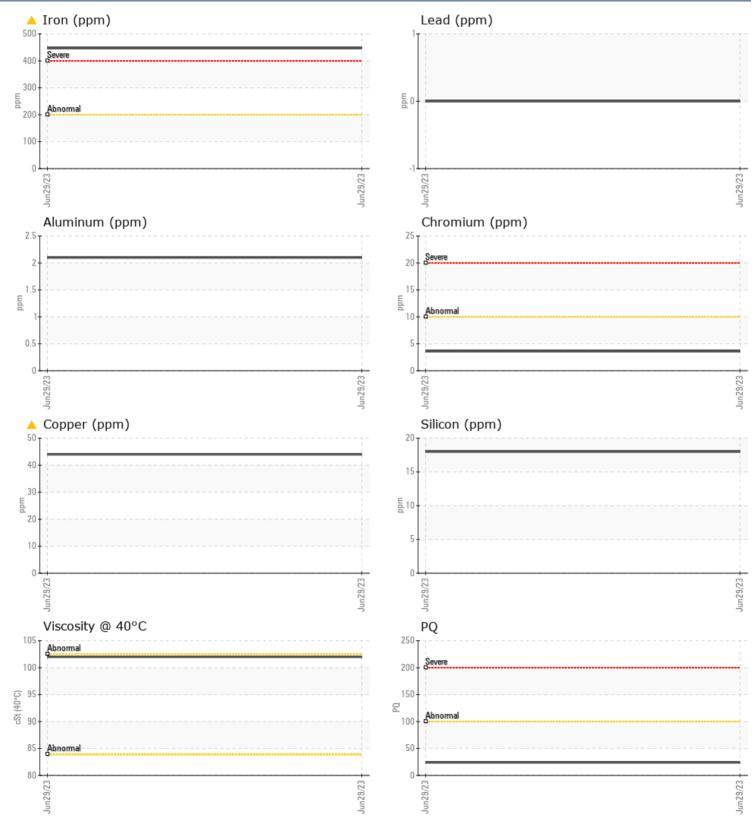

### SAMPLE INFORMATION

| Sample Number        |            | VPA042246   | <br> |  |
|----------------------|------------|-------------|------|--|
| Sample Date          |            | 29 Jun 2023 | <br> |  |
| Machine Hours        |            | 993         | <br> |  |
| Oil Hours            |            | 0           | <br> |  |
| Oil Changed          |            | N/A         | <br> |  |
| Sample Status        |            | ABNORMAL    | <br> |  |
|                      |            |             |      |  |
| OIL CONDITION        |            |             |      |  |
| Visc @ 40°C          | cSt        | <b>102</b>  | <br> |  |
| CONTAMINATION        |            |             |      |  |
| Silicon              | ppm        | 18          | <br> |  |
| Sodium               | ppm        | <b>4</b>    | <br> |  |
| Potassium            | ppm        | <b></b> <1  | <br> |  |
|                      |            |             |      |  |
| WEAR METALS          |            |             |      |  |
| PQ                   |            | 24          | <br> |  |
| Iron                 | ppm        | <b>447</b>  | <br> |  |
| Copper               | ppm        | <b>4</b> 4  | <br> |  |
| Lead                 | ppm        | 0           | <br> |  |
| Tin                  | ppm        | 0           | <br> |  |
| Aluminum             | ppm        | 2           | <br> |  |
| Chromium             | ppm        | 4           | <br> |  |
| Molybdenum           | ppm        | <1          | <br> |  |
| Nickel               | ppm        | 3           | <br> |  |
| Titanium             | ppm        | 0           | <br> |  |
| Silver               | ppm        | 0           | <br> |  |
| Manganese            | ppm        | 5           | <br> |  |
| Vanadium             | ppm        | 0           | <br> |  |
| ADDITIVES            |            |             |      |  |
| Calcium              | ppm        | 6           | <br> |  |
| Magnesium            | ppm        | <1          | <br> |  |
| Zinc                 | ppm        | 15          | <br> |  |
|                      |            |             |      |  |
| Phosphorus           | ppm        | 1384        | <br> |  |
| Phosphorus<br>Barium | ppm<br>ppm | 1384<br>0   | <br> |  |

## Diagnosis

We recommend that you drain the oil from the component if this has not already been done. We recommend an early resample to monitor this condition. Please specify the brand, type, and viscosity of the oil on your next sample.Iron and copper ppm levels are abnormal. There is no indication of any contamination in the oil. The oil is no longer serviceable as a result of the abnormal and/or severe wear.

#### GRAPHS

Report Id: VP159751 [WUSCAR] 05889407 (Generated: 07/06/2023 16:46:29) Rev: 1

Contact/Location: DJ HARDEE - VP159751