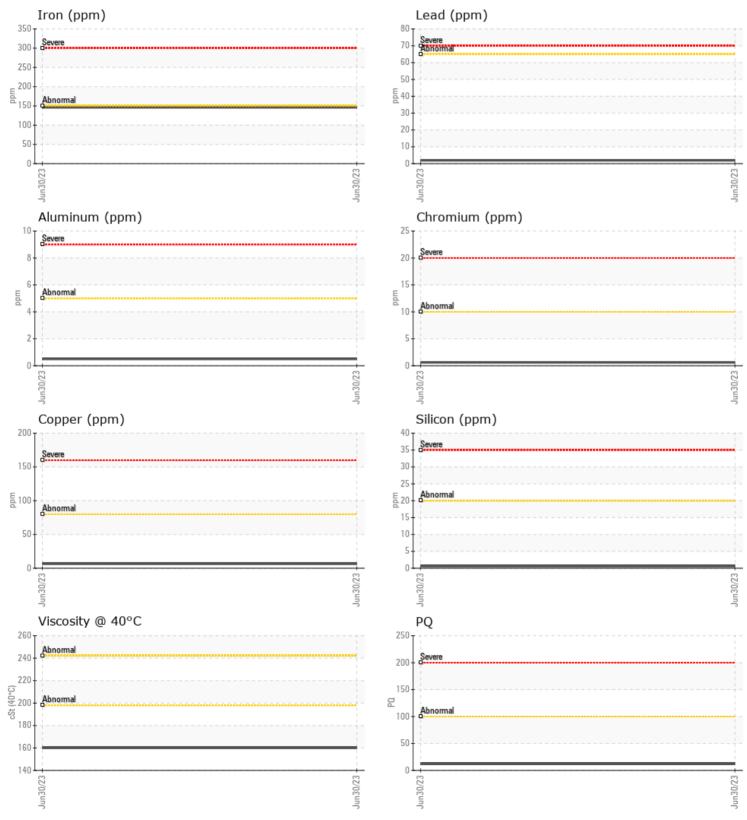

#### SAMPLE INFORMATION Sample Number VPA047924 Sun Country Marine, Inc. Sample Date 30 Jun 2023 2101 WEST COAST HIGHWAY Machine Hours 180 NEWPORT BEACH, CA **Oil Hours** 10 US 92663 Oil Changed Changed Contact: TIM BRETAG NORMAL Sample Status timb@scmg.com **OIL CONDITION** T: F: Visc @ 40°C cSt 160.0 Diagnosis CONTAMINATION Resample at the next service interval Silicon ppm ■ <1</p> to monitor.All component wear rates Sodium ppm ■ <1 are normal. There is no indication of Potassium 4 ppm any contamination in the oil. The condition of the oil is acceptable for WEAR METALS the time in service. PO 12 Iron 146 ppm Copper ppm 6 Lead ppm 2 Tin ppm **||** <1 **||** <1 Aluminum ppm Chromium ppm **||** <1 Molybdenum 53 ppm Nickel 1 ppm Titanium ppm 0 Silver 0 ppm Manganese 1 ppm Vanadium 0 ppm ADDITIVES Calcium 8 ppm 3 Magnesium ppm 13 Zinc ppm Phosphorus ppm 308 Barium 2 ppm 0 Boron ppm

### GRAPHS

Report Id: VP154382 [WUSCAR] 05889409 (Generated: 07/03/2023 16:23:00) Rev: 1

Contact/Location: TIM BRETAG - VP154382