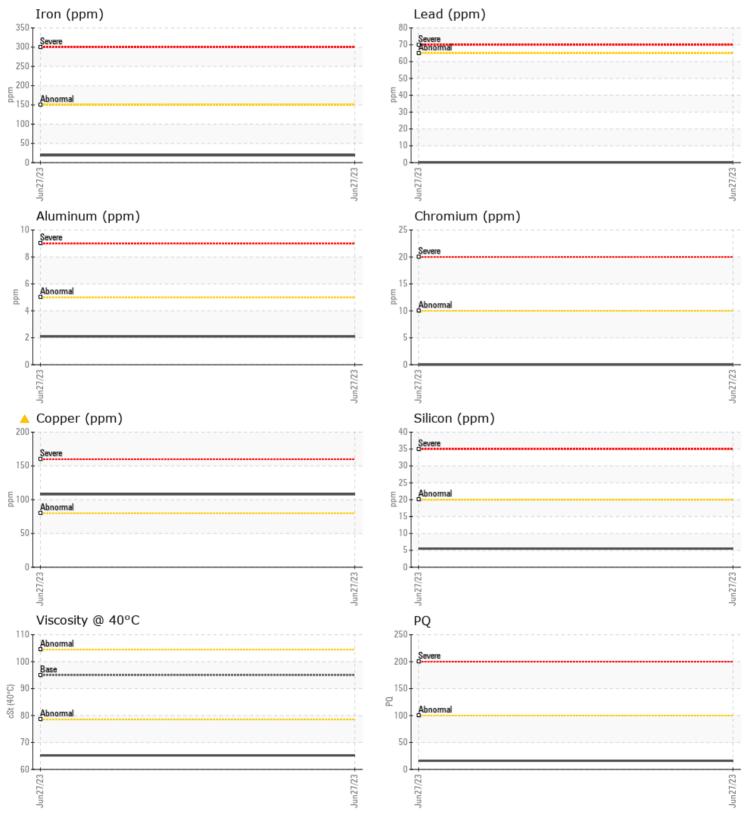

# SAMPLE INFORMATION Sample Number VPA039618 Sample Date 27 June 2022

| Sample Date   |     | 27 Jun 2023   | <br> |  |
|---------------|-----|---------------|------|--|
| Machine Hours |     | 159           | <br> |  |
| Oil Hours     |     | 159           | <br> |  |
| Oil Changed   |     | Changed       | <br> |  |
| Sample Status |     | ATTENTION     | <br> |  |
|               |     |               |      |  |
| OIL CONDITION |     |               |      |  |
| Visc @ 40°C   | cSt | 65.2          | <br> |  |
| CONTAMINATION |     |               |      |  |
| Silicon       | ppm | 6             | <br> |  |
| Sodium        | ppm | 2             | <br> |  |
| Potassium     | ppm | 0             | <br> |  |
|               |     |               |      |  |
| WEAR METALS   |     |               |      |  |
| PQ            |     | <b>1</b> 6    | <br> |  |
| Iron          | ppm | <b>19</b>     | <br> |  |
| Copper        | ppm | <b>A</b> 108  | <br> |  |
| Lead          | ppm | <b>□</b> <1   | <br> |  |
| Tin           | ppm | 6             | <br> |  |
| Aluminum      | ppm | 2             | <br> |  |
| Chromium      | ppm | 0             | <br> |  |
| Molybdenum    | ppm | 2             | <br> |  |
| Nickel        | ppm | 0             | <br> |  |
| Titanium      | ppm | 0             | <br> |  |
| Silver        | ppm | 0             | <br> |  |
| Manganese     | ppm | <b>  </b> <1  | <br> |  |
| Vanadium      | ppm | 0             | <br> |  |
| ADDITIVES     |     |               |      |  |
| Calcium       | ppm | <b>1251</b>   | <br> |  |
| Magnesium     | ppm | <u> </u>      | <br> |  |
| Zinc          | ppm | <b>1248</b>   | <br> |  |
| Phosphorus    | ppm | <b>人</b> 1079 | <br> |  |
| Barium        | ppm | 0             | <br> |  |
| _             |     |               |      |  |

#### Diagnosis

Oil and filter change at the time of sampling has been noted. Resample at the next service interval to monitor.The copper level is abnormal. All other component wear rates are normal. There is no indication of any contamination in the oil. The condition of the oil is acceptable for the time in service.