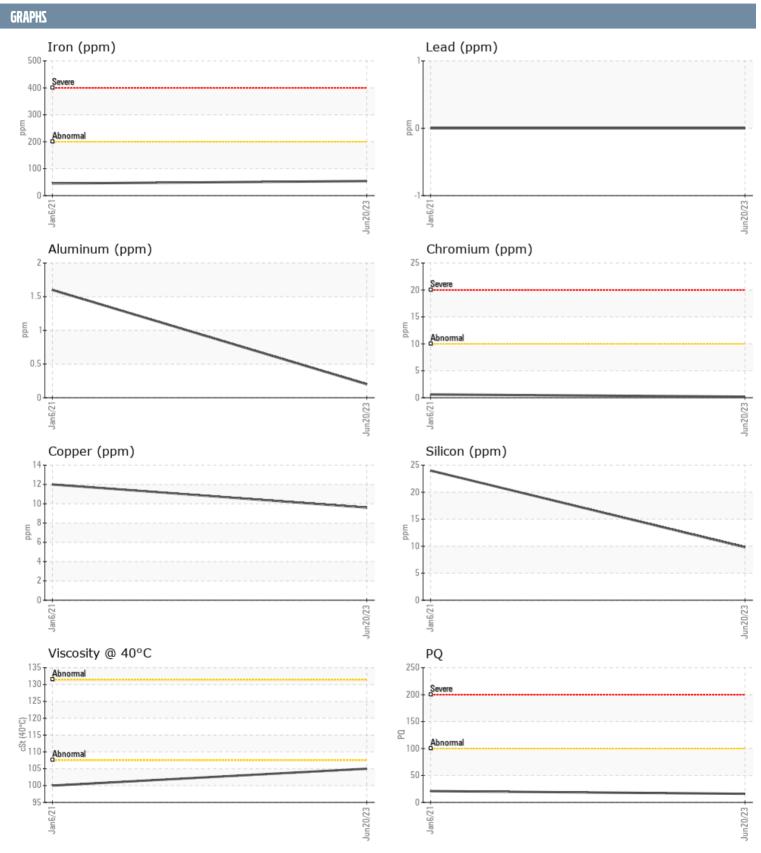

## PHU HOANG SEA CAT III VOLVO PENTA F3940024268 - STARBOARD IPS

Sample No: VPA028574

**Oil Type:** VOLVO API GL-5 SAE 75W90

| SAMPLE INFORMA | ATION |               |             |      |
|----------------|-------|---------------|-------------|------|
|                | ATION | VD4020574     | VD4024007   |      |
| Sample Number  |       | VPA028574     | VPA034897   | <br> |
| Sample Date    |       | 20 Jun 2023   | 06 Jan 2021 | <br> |
| Machine Hours  |       | 0             | 1208        | <br> |
| Oil Hours      |       | 0             | 0           | <br> |
| Oil Changed    |       | N/A           | Not Changd  | <br> |
| Sample Status  |       | NORMAL        | NORMAL      | <br> |
| OIL CONDITION  |       |               |             |      |
| Visc @ 40°C    | cSt   | 105           | 100         | <br> |
| CONTAMINATION  |       |               |             |      |
| Silicon        | ppm   | 10            | 24          | <br> |
| Sodium         | ppm   | <b>2</b>      | <b>3</b>    | <br> |
| Potassium      | ppm   | <b>■</b> <1   | <b>0</b>    | <br> |
| WEAR METALS    |       |               |             |      |
| PQ             |       | <b>16</b>     | <b>2</b> 1  | <br> |
| Iron           | ppm   | <b>54</b>     | <b>4</b> 5  | <br> |
| Copper         | ppm   | <b>10</b>     | <b>1</b> 2  | <br> |
| Lead           | ppm   | 0             | 0           | <br> |
| Tin            | ppm   | 0             | 0           | <br> |
| Aluminum       | ppm   | <1            | 2           | <br> |
| Chromium       | ppm   | <b>■&lt;1</b> | <b></b> <1  | <br> |
| Molybdenum     | ppm   | <b>■</b> 0    | <b>-</b> <1 | <br> |
| Nickel         | ppm   | <b>0</b>      | 1           | <br> |
| Titanium       | ppm   | 0             | 0           | <br> |
| Silver         | ppm   | 0             | 0           | <br> |
| Manganese      | ppm   | <b>2</b>      | <b>4</b>    | <br> |
| Vanadium       | ppm   | 0             | 1           | <br> |
| ADDITIVES      |       |               |             |      |
| Calcium        | ppm   | <b>6</b>      | <b>9</b>    | <br> |
| Magnesium      | ppm   | <b>■</b> 9    | ■86         | <br> |
| Zinc           | ppm   | <u> </u>      | <u> </u>    | <br> |
| Phosphorus     | ppm   | <b>1297</b>   | 1357        | <br> |
| Barium         | ppm   | <b>0</b>      | 0           | <br> |
| Boron          | ppm   | ■332          | 294         | <br> |