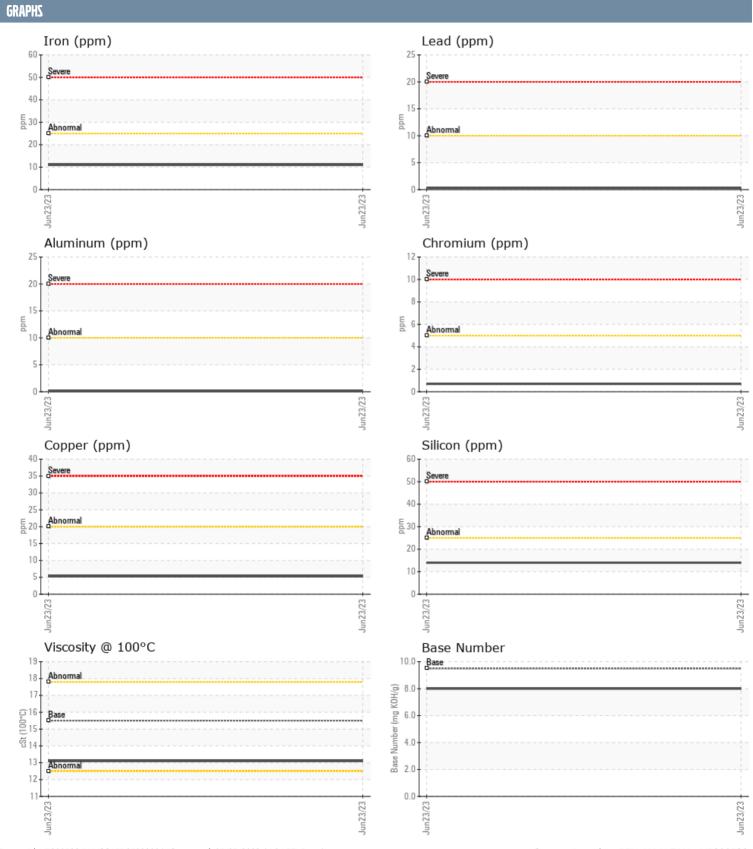

## JOHAN - 44 TIARA SAM ONAN H170235426 - GENSET

Sample No: VPA056446

**Oil Type:** TOTAL FINA RUBIA TIR 7900 15W40

| SAMPLE INFORMAT  | TION     |               |      |  |
|------------------|----------|---------------|------|--|
| Sample Number    |          | VPA056446     | <br> |  |
| Sample Date      |          | 23 Jun 2023   | <br> |  |
| Machine Hours    |          | 477           | <br> |  |
| Oil Hours        |          | 0             | <br> |  |
| Oil Changed      |          | Changed       | <br> |  |
| Sample Status    |          | NORMAL        | <br> |  |
| OIL CONDITION    |          |               |      |  |
| Visc @ 100°C     | cSt      | <b>13.1</b>   | <br> |  |
| Base Number (BN) | mg KOH/g | ■8.0          | <br> |  |
| Oxidation (PA)   | %        | 58            | <br> |  |
|                  |          |               |      |  |
| CONTAMINATION    |          |               |      |  |
| Soot %           | %        | <b>0.1</b>    | <br> |  |
| Nitration (PA)   | %        | 64            | <br> |  |
| Sulfation (PA)   | %        | 51            | <br> |  |
| Glycol           | %        | NEG           | <br> |  |
| Fuel             | %        | <1.0          | <br> |  |
| Silicon          | ppm      | <b>14</b>     | <br> |  |
| Sodium           | ppm      | <b>4</b>      | <br> |  |
| Potassium        | ppm      | <b>6</b>      | <br> |  |
| WEAR METALS      |          |               |      |  |
| Iron             | ppm      | <b>11</b>     | <br> |  |
| Copper           | ppm      | <b>5</b>      | <br> |  |
| Lead             | ppm      | <b>■&lt;1</b> | <br> |  |
| Tin              | ppm      | <b>■&lt;1</b> | <br> |  |
| Aluminum         | ppm      | <b>■&lt;1</b> | <br> |  |
| Chromium         | ppm      | <b>■&lt;1</b> | <br> |  |
| Molybdenum       | ppm      | <b>10</b>     | <br> |  |
| Nickel           | ppm      | <b>■</b> 0    | <br> |  |
| Titanium         | ppm      | <1            | <br> |  |
| Silver           | ppm      | ■0            | <br> |  |
| Manganese        | ppm      | <b>1</b>      | <br> |  |
| Vanadium         | ppm      | <1            | <br> |  |
| ADDITIVES        |          |               |      |  |
| Calcium          | ppm      | <b>1542</b>   | <br> |  |
| Magnesium        | ppm      | <b>736</b>    | <br> |  |
| Zinc             | ppm      | ■935          | <br> |  |
| Phosphorus       | ppm      | <b>□</b> 770  | <br> |  |
| Barium           | ppm      | <b>2</b>      | <br> |  |
| Boron            | ppm      | <b>■</b> 96   | <br> |  |
|                  |          |               |      |  |

## Diagnosis

Resample at the next service interval to monitor. All component wear rates are normal. There is no indication of any contamination in the oil. The BN result indicates that there is suitable alkalinity remaining in the oil. The condition of the oil is acceptable for the time in service.