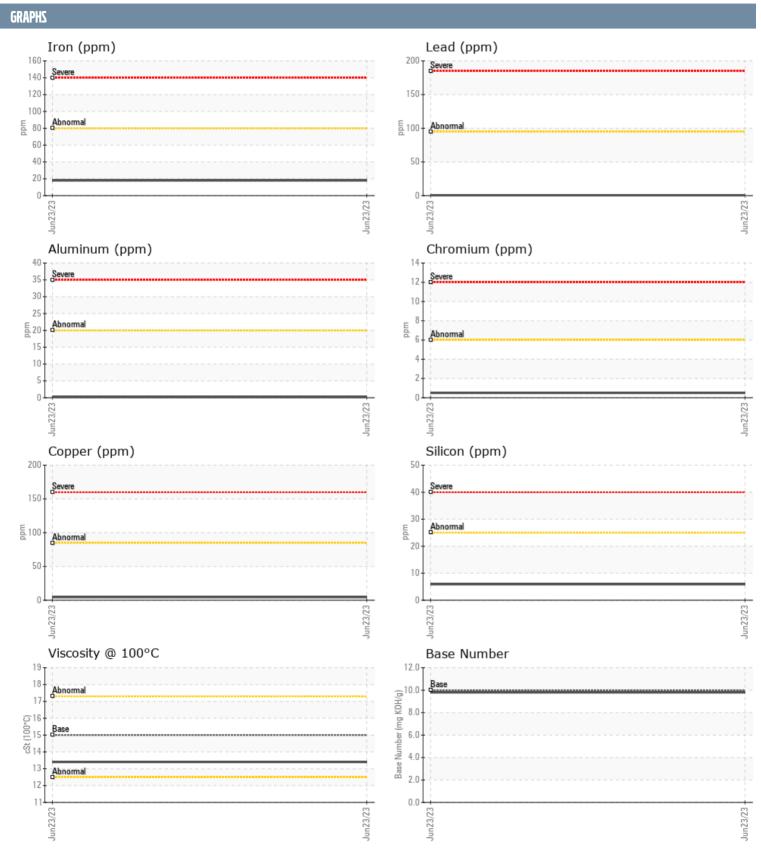

## JOHAN - 44 TIARA SAM VOLVO PENTA A870290 - PORT DIESEL ENGINE

Sample No: VPA056441

Oil Type: VOLVO ULTRA DIESEL ENGINE OIL 15W40 VDS-3

| SAMPLE INFORMAT           | TION     |                                       |      |  |
|---------------------------|----------|---------------------------------------|------|--|
|                           |          | VDA056444                             |      |  |
| Sample Number             |          | VPA056441<br>23 Jun 2023              | <br> |  |
| Sample Date Machine Hours |          | 25 Jun 2023<br>254                    | <br> |  |
|                           |          | 0                                     |      |  |
| Oil Hours                 |          |                                       | <br> |  |
| Oil Changed               |          | Changed<br>NORMAL                     | <br> |  |
| Sample Status             |          | NORWAL                                | <br> |  |
| OIL CONDITION             |          |                                       |      |  |
| Visc @ 100°C              | cSt      | <b>13.4</b>                           | <br> |  |
| Base Number (BN)          | mg KOH/g | ■9.8                                  | <br> |  |
| Oxidation (PA)            | %        | 62                                    | <br> |  |
| CONTAMINATION             |          |                                       |      |  |
| CONTAMINATION             |          |                                       |      |  |
| Soot %                    | %        | ■ 0.2                                 | <br> |  |
| Nitration (PA)            | %        | 48                                    | <br> |  |
| Sulfation (PA)            | %        | 53                                    | <br> |  |
| Glycol                    | %        | NEG                                   | <br> |  |
| Fuel                      | %        | <1.0                                  | <br> |  |
| Silicon                   | ppm      | <b>6</b>                              | <br> |  |
| Sodium                    | ppm      | ■2                                    | <br> |  |
| Potassium                 | ppm      | <b>■</b> 3                            | <br> |  |
| WEAR METALS               |          |                                       |      |  |
| Iron                      | ppm      | <b>■18</b>                            | <br> |  |
| Copper                    | ppm      | <b>4</b>                              | <br> |  |
| Lead                      | ppm      | ■ < <b>1</b>                          | <br> |  |
| Tin                       | ppm      | ■ <1                                  | <br> |  |
| Aluminum                  | ppm      | <b>■ &lt;1</b>                        | <br> |  |
| Chromium                  | ppm      | <b></b>                               | <br> |  |
| Molybdenum                | ppm      | <b>■58</b>                            | <br> |  |
| Nickel                    | ppm      | <b>■</b> <1                           | <br> |  |
| Titanium                  | ppm      | ■0                                    | <br> |  |
| Silver                    | ppm      | <b>0</b>                              | <br> |  |
| Manganese                 | ppm      | <b>■</b> <1                           | <br> |  |
| Vanadium                  | ppm      | <1                                    | <br> |  |
|                           | ррш      | \ \ \ \ \ \ \ \ \ \ \ \ \ \ \ \ \ \ \ |      |  |
| ADDITIVES                 |          |                                       |      |  |
| Calcium                   | ppm      | <b>1107</b>                           | <br> |  |
| Magnesium                 | ppm      | ■985                                  | <br> |  |
| Zinc                      | ppm      | <b>1272</b>                           | <br> |  |
| Phosphorus                | ppm      | <b>1036</b>                           | <br> |  |
| Barium                    | ppm      | <b>■&lt;1</b>                         | <br> |  |
| Boron                     | ppm      | <b>2</b>                              | <br> |  |
|                           |          |                                       |      |  |