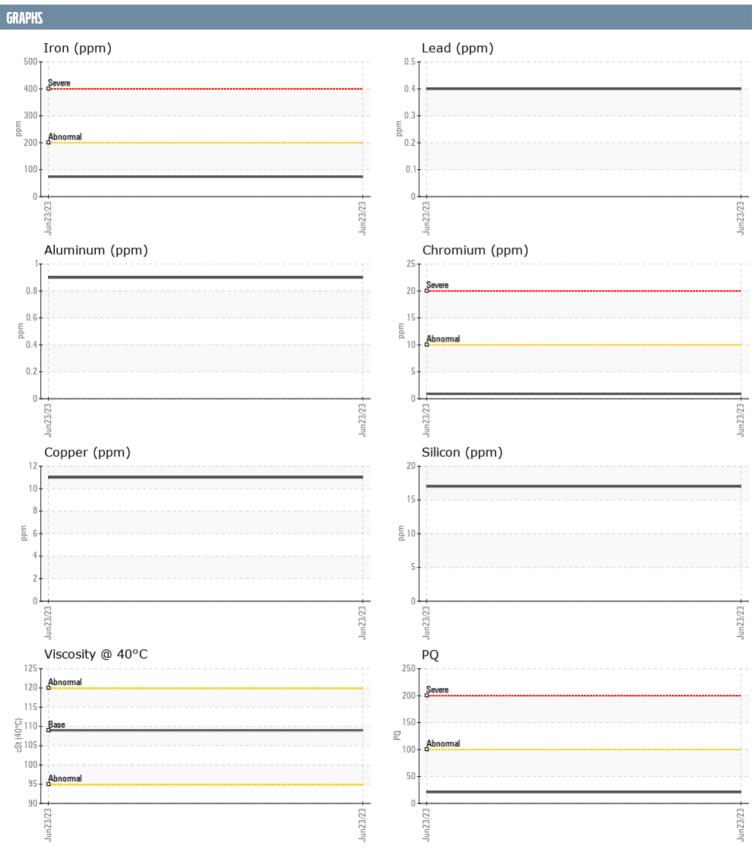

JOHAN SAM VOLVO PENTA 3940022305 - PORT IPS

Sample No: VPA056342

**Oil Type:** GEAR OIL SAE 75W90

| SAMPLE INFORM | ATION |             |   |      |
|---------------|-------|-------------|---|------|
| Sample Number |       | VPA056342   |   | <br> |
| Sample Date   |       | 23 Jun 2023 |   | <br> |
| Machine Hours |       | 254         |   | <br> |
| Oil Hours     |       | 0           |   | <br> |
| Oil Changed   |       | Changed     |   | <br> |
| Sample Status |       | NORMAL      |   | <br> |
|               |       |             | _ |      |
| OIL CONDITION |       |             |   |      |
| Visc @ 40°C   | cSt   | <b>109</b>  |   | <br> |
| CONTAMINATION |       |             |   |      |
| Silicon       | ppm   | 17          |   | <br> |
| Sodium        | ppm   | <b>■</b> 16 |   | <br> |
| Potassium     | ppm   | <b>2</b>    |   | <br> |
| WEAD METALS   |       |             |   |      |
| WEAR METALS   |       |             |   |      |
| PQ            |       | <b>21</b>   |   | <br> |
| Iron          | ppm   | <b>7</b> 4  |   | <br> |
| Copper        | ppm   | 11          |   | <br> |
| Lead          | ppm   | <1          |   | <br> |
| Tin           | ppm   | 0           |   | <br> |
| Aluminum      | ppm   | <1          |   | <br> |
| Chromium      | ppm   | <b></b>     |   | <br> |
| Molybdenum    | ppm   | <b>1</b>    |   | <br> |
| Nickel        | ppm   | <b></b>     |   | <br> |
| Titanium      | ppm   | 0           |   | <br> |
| Silver        | ppm   | 0           |   | <br> |
| Manganese     | ppm   | <b>6</b>    |   | <br> |
| Vanadium      | ppm   | 0           |   | <br> |
| ADDITIVES     |       |             |   |      |
| Calcium       | ppm   | <b>7</b>    |   | <br> |
| Magnesium     | ppm   | <b>■</b> 12 |   | <br> |
| Zinc          | ppm   | <b>2</b> 5  |   | <br> |
| Phosphorus    | ppm   | <b>1361</b> |   | <br> |
| Barium        | ppm   | <b>2</b>    |   | <br> |
| Boron         | ppm   | ■332        |   | <br> |
|               |       | _           |   |      |

## Diagnosis

The oil change at the time of sampling has been noted. Resample at the next service interval to monitor.All component wear rates are normal. There is no indication of any contamination in the oil. The condition of the oil is acceptable for the time in service.