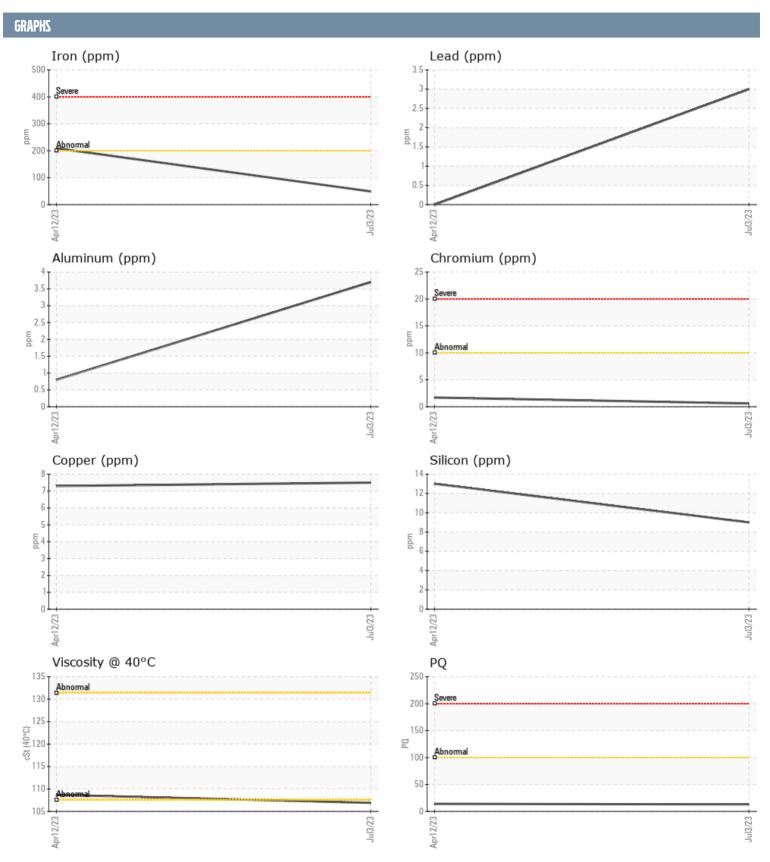

## **VOLVO PENTA 3940025287 - PORT IPS**

Sample No: VPA045991

**Oil Type:** VOLVO API GL-5 SAE 75W90

| SAMPLE INFORM | IATION |                |                |      |
|---------------|--------|----------------|----------------|------|
|               | ATION  |                |                |      |
| Sample Number |        | VPA045991      | VPA037799      | <br> |
| Sample Date   |        | 03 Jul 2023    | 12 Apr 2023    | <br> |
| Machine Hours |        | 586            | 564            | <br> |
| Oil Hours     |        | 0              | 0              | <br> |
| Oil Changed   |        | N/A            | N/A            | <br> |
| Sample Status |        | NORMAL         | ABNORMAL       | <br> |
| OIL CONDITION |        |                |                |      |
| Visc @ 40°C   | cSt    | <b>106.9</b>   | 108.7          | <br> |
| CONTAMINATION | l      |                |                |      |
| Water         | %      |                | <b>△</b> 0.257 | <br> |
| Silicon       | ppm    | 9              | 13             | <br> |
| Sodium        | ppm    | <b>5</b>       | <b>1</b> 1     | <br> |
| Potassium     | ppm    | 5              | 1              | <br> |
| WEAR METALS   |        |                |                |      |
| PQ            |        | <b>13</b>      | <b>1</b> 4     | <br> |
| Iron          | ppm    | ■49            | <b>^</b> 209   | <br> |
| Copper        | ppm    | 8              | 7              | <br> |
| Lead          | ppm    | 3              | 0              | <br> |
| Tin           | ppm    | 1              | 0              | <br> |
| Aluminum      | ppm    | 4              | <1             | <br> |
| Chromium      | ppm    | <b>-&lt;</b> 1 | <b>2</b>       | <br> |
| Molybdenum    | ppm    | <b></b>        | <b>-</b> <1    | <br> |
| Nickel        | ppm    | <b>■&lt;1</b>  | <b>2</b>       | <br> |
| Titanium      | ppm    | 0              | 0              | <br> |
| Silver        | ppm    | 0              | 0              | <br> |
| Manganese     | ppm    | <b>■</b> 3     | 2              | <br> |
| Vanadium      | ppm    | 0              | 0              | <br> |
| ADDITIVES     |        |                |                |      |
| Calcium       | ppm    | <b>4</b>       | <b>6</b>       | <br> |
| Magnesium     | ppm    | 5              | 8              | <br> |
| Zinc          | ppm    | <b>0</b>       | <u>20</u>      | <br> |
| Phosphorus    | ppm    | <b>1355</b>    | 1220           | <br> |
| Barium        | ppm    | ■0             | <b>0</b>       | <br> |
| Boron         | ppm    | ■322           | <b>271</b>     | <br> |
|               |        | _              | _              |      |