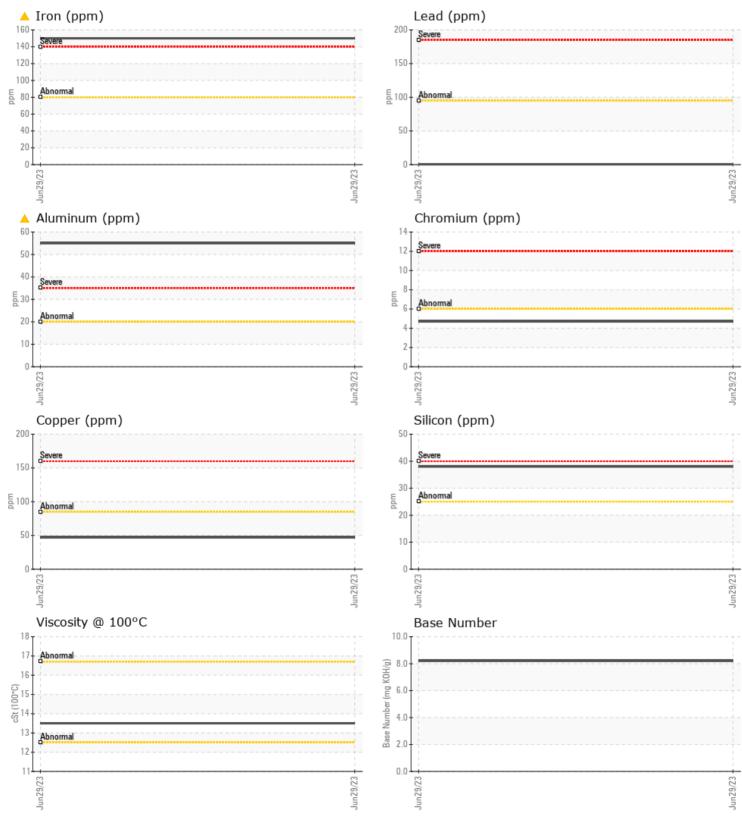

### WEAR METALS

| Iron       | ppm | <b>150</b> | <br> |  |
|------------|-----|------------|------|--|
| Copper     | ppm | <b>47</b>  | <br> |  |
| Lead       | ppm | □<1        | <br> |  |
| Tin        | ppm | 0          | <br> |  |
| Aluminum   | ppm | 🔺 55       | <br> |  |
| Chromium   | ppm | 5          | <br> |  |
| Molybdenum | ppm | 69         | <br> |  |
| Nickel     | ppm |            | <br> |  |
| Titanium   | ppm | □ <1       | <br> |  |
| Silver     | ppm | 0          | <br> |  |
| Manganese  | ppm | 2          | <br> |  |
| Vanadium   | ppm | 0          | <br> |  |

#### Diagnosis

No corrective action is recommended at this time. We recommend an early resample to monitor this condition.Aluminum and iron ppm levels are abnormal. There is no indication of any contamination in the oil. The AN level is acceptable for this fluid. The condition of the oil is suitable for further service.