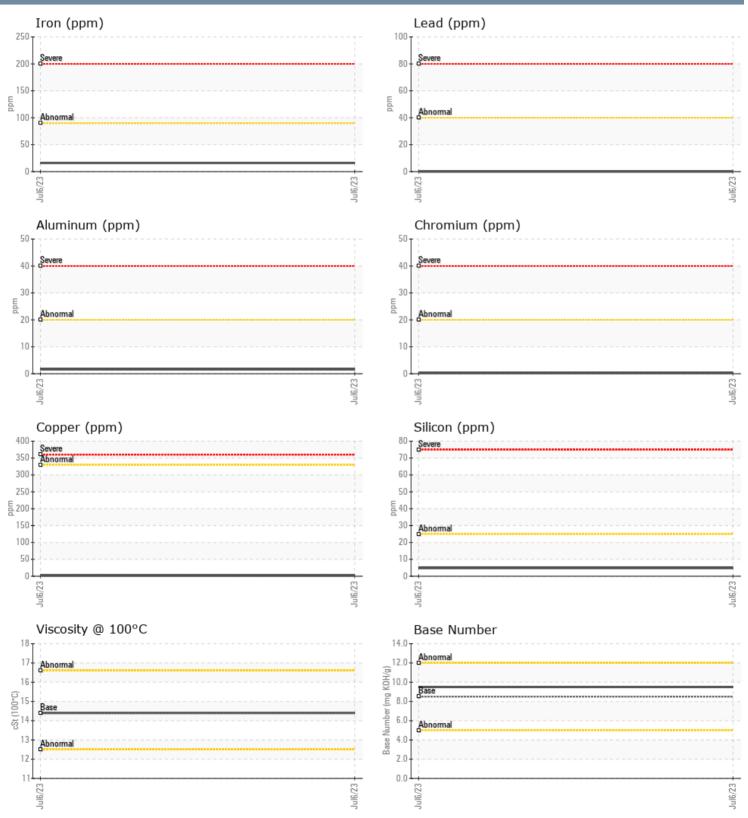

#### SAMPLE INFORMATION VPA050766 Sample Number Sample Date 06 Jul 2023 Machine Hours 0 0 **Oil Hours** Oil Changed N/A NORMAL Sample Status **OIL CONDITION** F: Visc @ 100°C cSt 14.4 Base Number (BN) mg KOH/g 9.5 Oxidation (PA) % 59 CONTAMINATION Soot % % 0.1 % Nitration (PA) 44 Sulfation (PA) % 53 % Glycol NEG Fuel % <1.0 Silicon ppm 5 Sodium 3 ppm Potassium 2 ppm WEAR METALS 16 Iron ppm 2 Copper ppm Lead ppm 0 Tin 0 ppm Aluminum 2 ppm Chromium **||** < 1 ppm Molybdenum ppm 63 Nickel 0 ppm Titanium 0 🔲 ppm Silver ppm 0 🔲 Manganese **||** <1 ppm Vanadium 0 ppm **ADDITIVES** Calcium 1856 ppm Magnesium 324 ppm Zinc ppm 1186 Phosphorus ppm 985 Barium ppm 0 🔲 Boron ppm 142

### Diagnosis

Resample at the next service interval to monitor.All component wear rates are normal. There is no indication of any contamination in the oil. The BN result indicates that there is suitable alkalinity remaining in the oil. The condition of the oil is acceptable for the time in service.