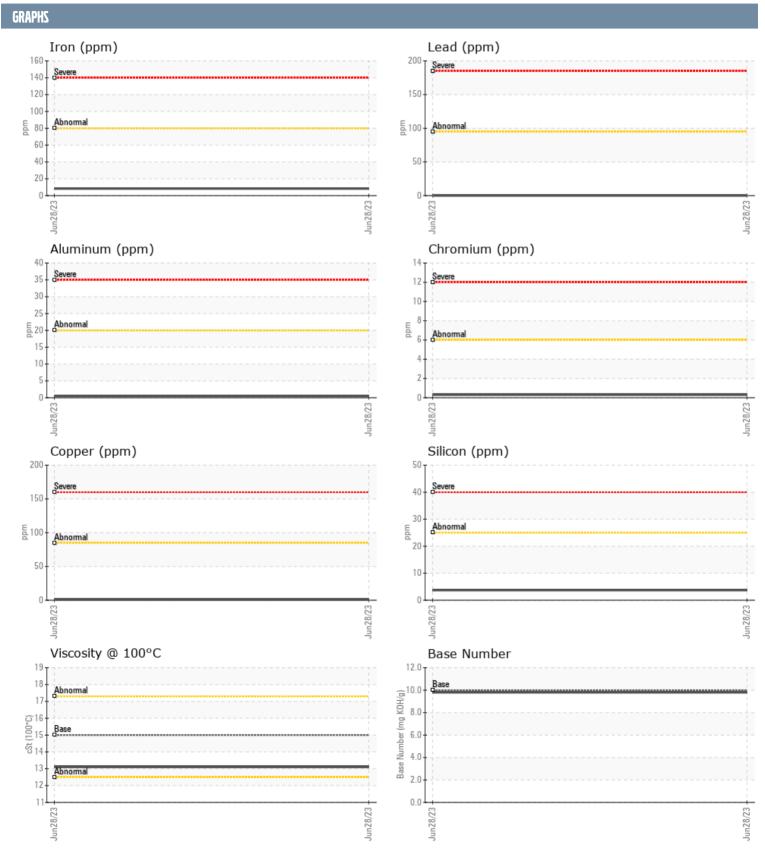

## 502120 VOLVO PENTA 2071161354 - STARBOARD DIESEL ENGINE

Sample No: VPA055646

Oil Type: VOLVO ULTRA DIESEL ENGINE OIL 15W40 VDS-3

| SAMPLE INFORMAT  | TION     |             |      |  |
|------------------|----------|-------------|------|--|
|                  |          | VDAGEEGAG   |      |  |
| Sample Number    |          | VPA055646   | <br> |  |
| Sample Date      |          | 28 Jun 2023 | <br> |  |
| Machine Hours    |          | 395         | <br> |  |
| Oil Hours        |          | 0           | <br> |  |
| Oil Changed      |          | Changed     | <br> |  |
| Sample Status    |          | NORMAL      | <br> |  |
| OIL CONDITION    |          |             |      |  |
| Visc @ 100°C     | cSt      | ■13.1       | <br> |  |
| Base Number (BN) | mg KOH/g | ■9.8        | <br> |  |
| Oxidation (PA)   | %        | 59          | <br> |  |
| CONTAMINATION    |          |             |      |  |
|                  |          |             |      |  |
| Soot %           | %        | ■0.1        | <br> |  |
| Nitration (PA)   | %        | 42          | <br> |  |
| Sulfation (PA)   | %        | 52          | <br> |  |
| Glycol           | %        | NEG         | <br> |  |
| Fuel             | %        | <1.0        | <br> |  |
| Silicon          | ppm      | <b>4</b>    | <br> |  |
| Sodium           | ppm      | <b>1</b>    | <br> |  |
| Potassium        | ppm      | <b>■</b> <1 | <br> |  |
| WEAR METALS      |          |             |      |  |
| Iron             | ppm      | <b>■8</b>   | <br> |  |
| Copper           | ppm      | <b>1</b>    | <br> |  |
| Lead             | ppm      | ■0          | <br> |  |
| Tin              | ppm      | ■0          | <br> |  |
| Aluminum         | ppm      | <b>■</b> <1 | <br> |  |
| Chromium         | ppm      | <b>-</b> <1 | <br> |  |
| Molybdenum       |          | <b>■</b> 57 | <br> |  |
| Nickel           | ppm      | <b>■</b> <1 | <br> |  |
| Titanium         |          | <b>1</b> <1 | <br> |  |
| Silver           | ppm      | <b>0</b>    | <br> |  |
|                  | ppm      | _           |      |  |
| Manganese        | ppm      | 0           | <br> |  |
| Vanadium         | ppm      | 0           | <br> |  |
| ADDITIVES        |          |             |      |  |
| Calcium          | ppm      | <b>1023</b> | <br> |  |
| Magnesium        | ppm      | ■943        | <br> |  |
| Zinc             | ppm      | <b>1194</b> | <br> |  |
| Phosphorus       | ppm      | <b>981</b>  | <br> |  |
| Barium           | ppm      | ■0          | <br> |  |
| Boron            | ppm      | ■8          | <br> |  |
|                  |          | _           |      |  |

## Diagnosis

Resample at the next service interval to monitor. All component wear rates are normal. There is no indication of any contamination in the oil. The BN result indicates that there is suitable alkalinity remaining in the oil. The condition of the oil is suitable for further service.