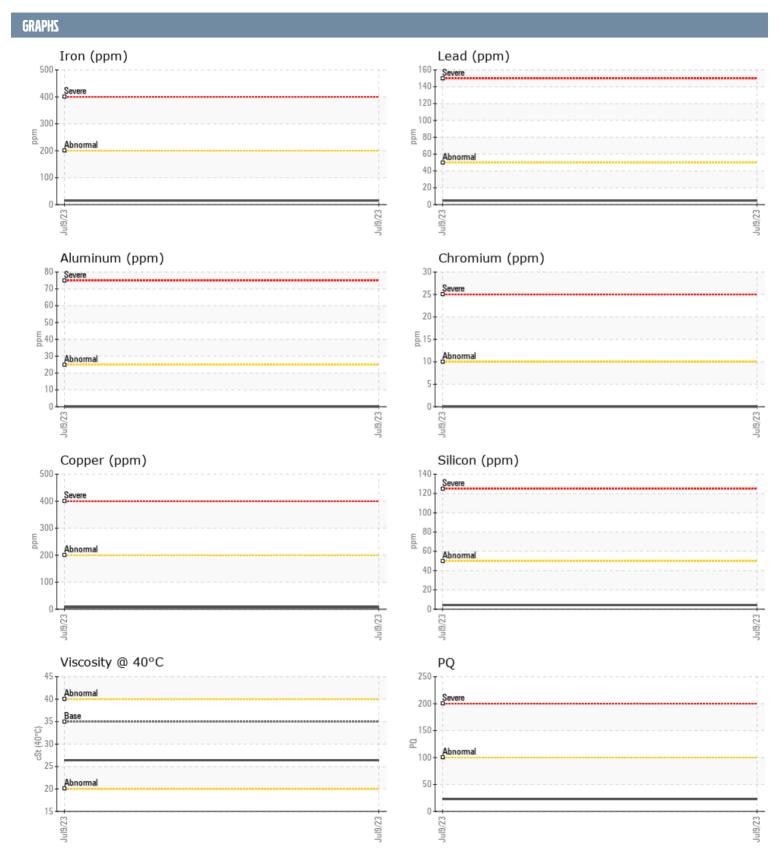

## ZF ZF85 IV - INBOARD (S/N NOT GIVEN) - PORT GEARBOX

Sample No: VPA055277
Oil Type: DEXRON III

| CAMPLE INFORM          | TION  |               |      |  |
|------------------------|-------|---------------|------|--|
| SAMPLE INFORM <i>e</i> | ATIUN |               |      |  |
| Sample Number          |       | VPA055277     | <br> |  |
| Sample Date            |       | 09 Jul 2023   | <br> |  |
| Machine Hours          |       | 0             | <br> |  |
| Oil Hours              |       | 0             | <br> |  |
| Oil Changed            |       | N/A           | <br> |  |
| Sample Status          |       | NORMAL        | <br> |  |
| OIL COMPLETION         |       |               |      |  |
| OIL CONDITION          |       |               |      |  |
| Visc @ 40°C            | cSt   | <b>26.4</b>   | <br> |  |
| CONTAMINATION          |       |               |      |  |
| CONTAMINATION          |       |               |      |  |
| Silicon                | ppm   | <b>4</b>      | <br> |  |
| Sodium                 | ppm   | <b>0</b>      | <br> |  |
| Potassium              | ppm   | <b>1</b>      | <br> |  |
| WEAR METALS            |       |               |      |  |
| WEAR METALS            |       |               |      |  |
| PQ                     |       | <b>23</b>     | <br> |  |
| Iron                   | ppm   | <b>15</b>     | <br> |  |
| Copper                 | ppm   | <b>7</b>      | <br> |  |
| Lead                   | ppm   | <b>5</b>      | <br> |  |
| Tin                    | ppm   | <b>-&lt;1</b> | <br> |  |
| Aluminum               | ppm   | <b>0</b>      | <br> |  |
| Chromium               | ppm   | <b>0</b>      | <br> |  |
| Molybdenum             | ppm   | <b>■</b> <1   | <br> |  |
| Nickel                 | ppm   | <b>-&lt;1</b> | <br> |  |
| Titanium               | ppm   | 0             | <br> |  |
| Silver                 | ppm   | <1            | <br> |  |
| Manganese              | ppm   | <b>■</b> <1   | <br> |  |
| Vanadium               | ppm   | 0             | <br> |  |
| ADDITIVES              |       |               |      |  |
| Calcium                | ppm   | <b>105</b>    | <br> |  |
| Magnesium              | ppm   | ■ 103<br>■ <1 | <br> |  |
| Zinc                   | ppm   | <b>■</b> 7    | <br> |  |
| Phosphorus             | ppm   | 235           | <br> |  |
| Barium                 | ppm   | <b>0</b>      | <br> |  |
| Boron                  |       | ■ 142         | <br> |  |
| ווטוטוו                | ppm   | <b>142</b>    |      |  |

## Diagnosis

No corrective action is recommended at this time. Resample at the next service interval to monitor.All component wear rates are normal. There is no indication of any contamination in the oil. The condition of the oil is acceptable for the time in service.