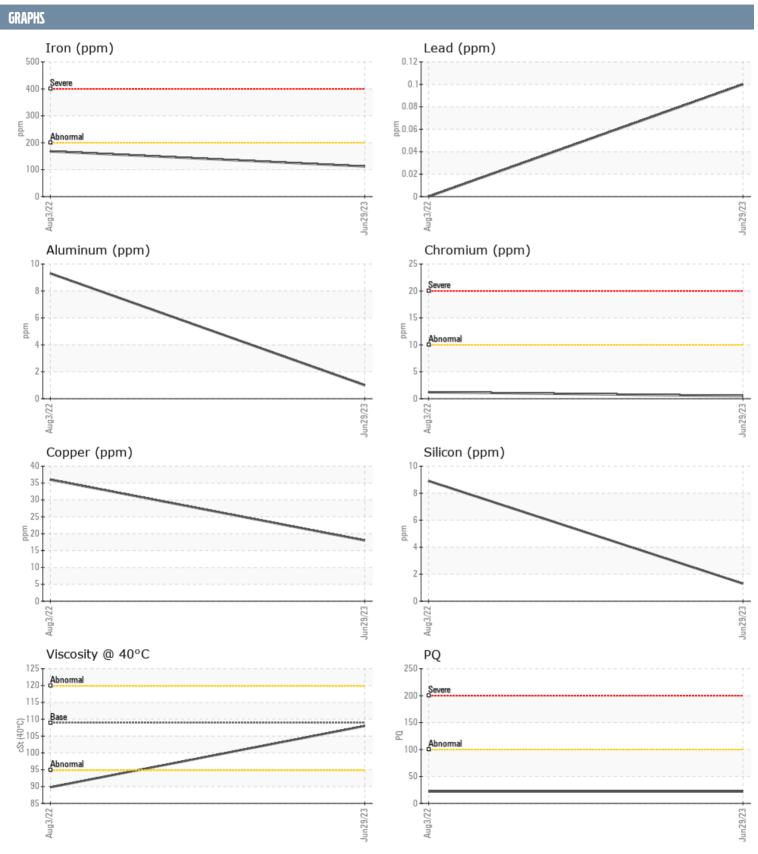

## WILLIAM HOVERLAND 43087 VOLVO PENTA 3200001128 - STARBOARD IPS

Sample No: VPA048577

**Oil Type:** GEAR OIL SAE 75W90

|               | 45.510.1 |               |             |      |
|---------------|----------|---------------|-------------|------|
| SAMPLE INFORM | AATION   |               |             |      |
| Sample Number |          | VPA048577     | VPA047454   | <br> |
| Sample Date   |          | 29 Jun 2023   | 03 Aug 2022 | <br> |
| Machine Hours |          | 475           | 369         | <br> |
| Oil Hours     |          | 0             | 0           | <br> |
| Oil Changed   |          | Changed       | N/A         | <br> |
| Sample Status |          | NORMAL        | MARGINAL    | <br> |
| OIL CONDITION |          |               |             |      |
| OIL CONDITION |          |               |             |      |
| Visc @ 40°C   | cSt      | <b>108</b>    | ■89.8       | <br> |
| CONTAMINATIO  | N        |               |             |      |
| Silicon       | ppm      | 1             | 9           | <br> |
| Sodium        | ppm      | <b>■</b> 3    | <b>1</b> 4  | <br> |
| Potassium     | ppm      | <b>4</b>      | <b>4</b>    | <br> |
| WEAR METALS   |          |               |             |      |
| WEAR METALS   |          |               |             |      |
| PQ            |          | <b>22</b>     | <b>2</b> 2  | <br> |
| Iron          | ppm      | <b>112</b>    | <b>168</b>  | <br> |
| Copper        | ppm      | 18            | <b>A</b> 36 | <br> |
| Lead          | ppm      | <1            | 0           | <br> |
| Tin           | ppm      | 0             | 0           | <br> |
| Aluminum      | ppm      | 1             | 9           | <br> |
| Chromium      | ppm      | <b>-&lt;1</b> | <b>1</b>    | <br> |
| Molybdenum    | ppm      | <b></b>       | <b>-</b> <1 | <br> |
| Nickel        | ppm      | <b>2</b>      | <b>3</b>    | <br> |
| Titanium      | ppm      | 0             | 0           | <br> |
| Silver        | ppm      | <1            | <1          | <br> |
| Manganese     | ppm      | <b>2</b>      | <b>6</b>    | <br> |
| Vanadium      | ppm      | 0             | 0           | <br> |
| ADDITIVES     |          |               |             |      |
| Calcium       | ppm      | <b>9</b>      | <b>2</b> 6  | <br> |
| Magnesium     | ppm      | 82            | 766         | <br> |
| Zinc          | ppm      | <b>10</b>     | <b>1</b> 9  | <br> |
| Phosphorus    | ppm      | <b>1378</b>   | <b>1514</b> | <br> |
| Barium        | ppm      | ■0            | 1           | <br> |
| Boron         | ppm      | <b>195</b>    | 214         | <br> |
|               | -  -···  |               |             |      |

## Diagnosis

No corrective action is recommended at this time. Resample at the next service interval to monitor.All component wear rates are normal. There is no indication of any contamination in the oil. The condition of the oil is acceptable for the time in service.