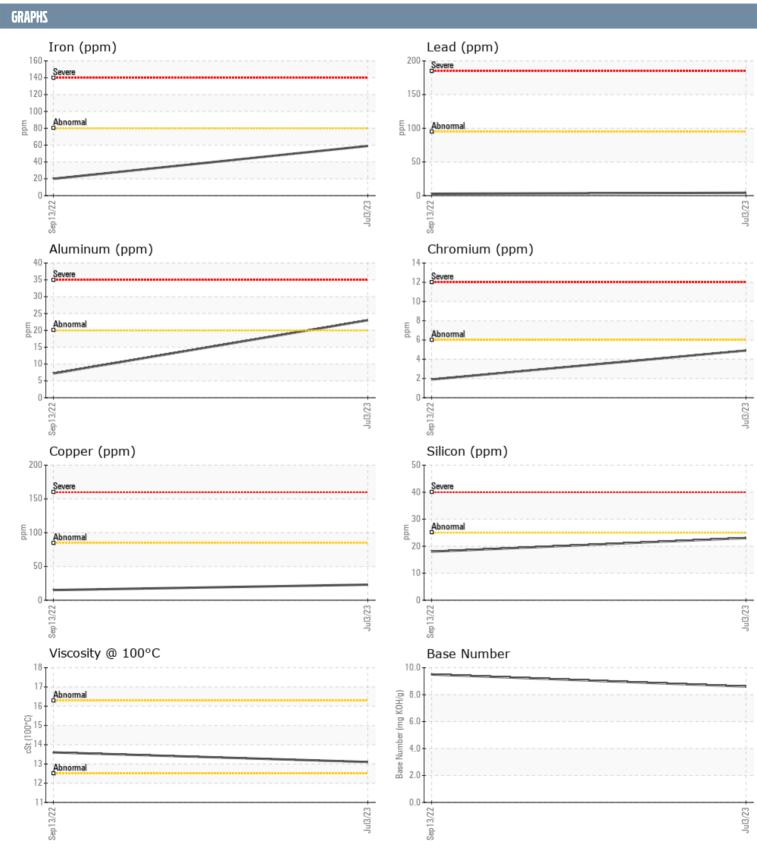

## JOSE SOLER 532705 VOLVO PENTA A 1165142 - STARBOARD DIESEL ENGINE

Sample No: VPA056974

**Oil Type:** VOLVO PENTA SAE 15W40

| SAMPLE INFORMAT  | TION     |               |             |      |
|------------------|----------|---------------|-------------|------|
| Sample Number    |          | VPA056974     | VPA046653   | <br> |
| Sample Date      |          | 03 Jul 2023   | 13 Sep 2022 | <br> |
| Machine Hours    |          | 158           | 39          | <br> |
| Oil Hours        |          | 158           | 39          | <br> |
| Oil Changed      |          | Changed       | Not Changd  | <br> |
| Sample Status    |          | NORMAL        | NORMAL      | <br> |
|                  |          |               |             |      |
| OIL CONDITION    |          |               |             |      |
| Visc @ 100°C     | cSt      | <b>13.1</b>   | ■13.6       | <br> |
| Base Number (BN) | mg KOH/g | ■8.6          | 9.5         | <br> |
| Oxidation (PA)   | %        | 45            | 39          | <br> |
| CONTAMINATION    |          |               |             |      |
|                  | 0/       |               | E 0 1       |      |
| Soot %           | %        | <b>0.6</b>    | 0.1         | <br> |
| Nitration (PA)   | %        | 48            | 38          | <br> |
| Sulfation (PA)   | %        | 50            | 47          | <br> |
| Glycol           | %        | NEG<br><1.0   | NEG         | <br> |
| Fuel             | %        |               | <1.0        | <br> |
| Silicon          | ppm      | <b>■23</b>    | <b>■</b> 18 | <br> |
| Sodium           | ppm      | <b>2</b>      | <1          | <br> |
| Potassium        | ppm      | <b>5</b>      | <b>-</b> <1 | <br> |
| WEAR METALS      |          |               |             |      |
| Iron             | ppm      | <b>■</b> 59   | <b>2</b> 0  | <br> |
| Copper           | ppm      | <b>23</b>     | <b>1</b> 5  | <br> |
| Lead             | ppm      | <b>4</b>      | <b>3</b>    | <br> |
| Tin              | ppm      | ■5            | <b>2</b>    | <br> |
| Aluminum         | ppm      | <b>23</b>     | <b>7</b>    | <br> |
| Chromium         | ppm      | <b>■</b> 5    | <b>2</b>    | <br> |
| Molybdenum       | ppm      | <b>11</b>     | <b>1</b> 1  | <br> |
| Nickel           | ppm      | <b>■</b> 2    | <b>1</b>    | <br> |
| Titanium         | ppm      | <b></b>       | <b>-</b> <1 | <br> |
| Silver           | ppm      | <b>■&lt;1</b> | <b>-</b> <1 | <br> |
| Manganese        | ppm      | <b>2</b>      | <b>1</b>    | <br> |
| Vanadium         | ppm      | <1            | 0           | <br> |
| ADDITIVES        |          |               |             |      |
| Calcium          | ppm      | <b>2813</b>   | <b>2563</b> | <br> |
| Magnesium        | ppm      | <b>1</b> 72   | <b>6</b> 3  | <br> |
| Zinc             | ppm      | <b>1131</b>   | <b>1010</b> | <br> |
| Phosphorus       | ppm      | <b>941</b>    | 851         | <br> |
| Barium           | ppm      | ■0            | <b>1</b>    | <br> |
| Boron            | ppm      | <b>1</b> 73   | ■88         | <br> |
|                  | 1-1      |               |             |      |

## Diagnosis

F:

Oil and filter change at the time of sampling has been noted. No corrective action is recommended at this time. Resample at the next service interval to monitor. Metal levels are typical for a new component breaking in. There is no indication of any contamination in the oil. The BN result indicates that there is suitable alkalinity remaining in the oil. The condition of the oil is acceptable for the time in service.