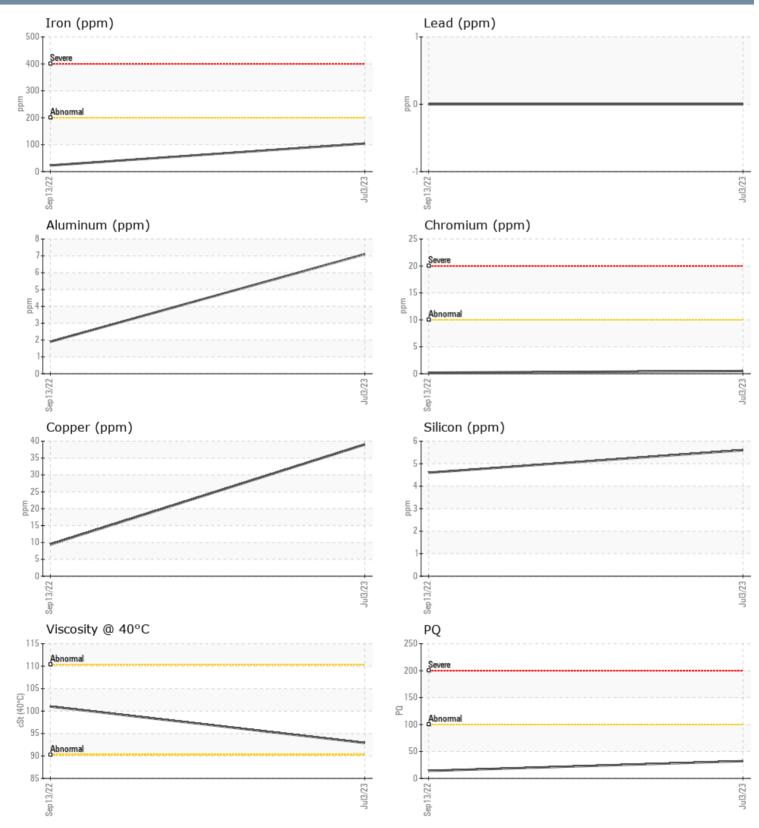

#### SAMPLE INFORMATION VPA056819 VPA046639 Sample Number 03 Jul 2023 Sample Date 13 Sep 2022 Machine Hours 159 39 39 **Oil Hours** 159 Oil Changed Not Changd Not Changd NORMAL Sample Status NORMAL **OIL CONDITION** F: Visc @ 40°C 101 cSt 92.9 CONTAMINATION 5 Silicon ppm 6 Sodium 2 ppm 12 Potassium 12 6 ppm WEAR METALS PO 32 14 Iron 104 23 ppm Copper ppm 39 9 Lead ppm 0 0 Tin 0 0 ppm 7 2 Aluminum ppm Chromium ppm **||** <1 < 1 Molybdenum 1 0 ppm Nickel 3 0 ppm 0 0 Titanium ppm Silver 0 ppm <1 Manganese 7 **4** ppm Vanadium 0 0 ppm **ADDITIVES** Calcium 66 44 ppm 838 Magnesium 858 ppm Zinc ppm 19 9 Phosphorus ppm 1625 1515 Barium 0 1 ppm 371 743 Boron ppm

#### GRAPHS

Report Id: VP426065 [WUSCAR] 05894672 (Generated: 07/12/2023 14:33:42) Rev: 1

Contact/Location: JASON TOLEDO - VP426065