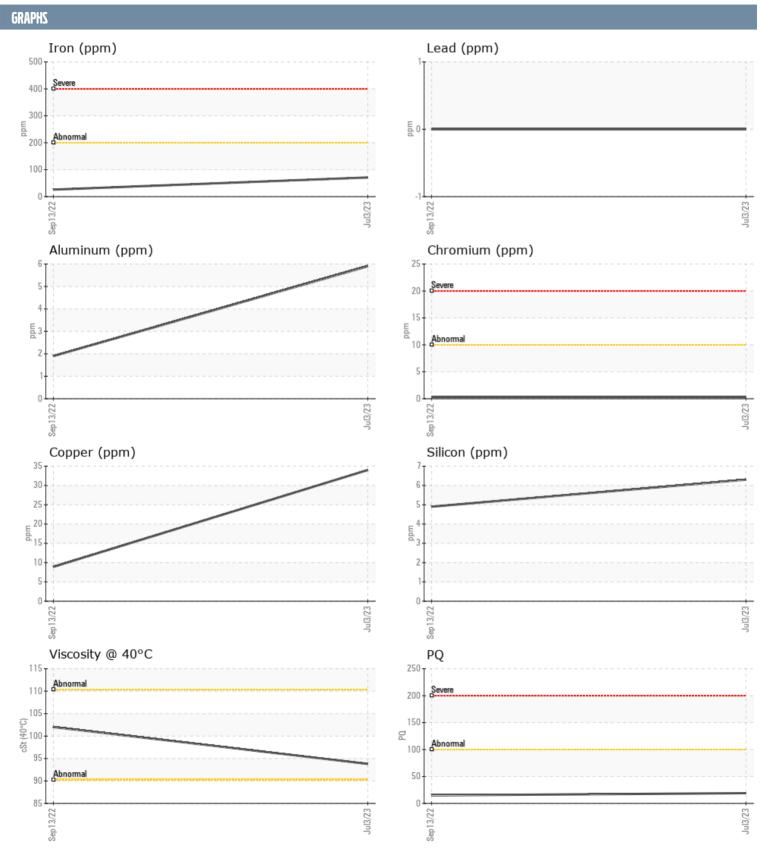

## JOSE SOLER 532705 VOLVO PENTA 3200003704 - STARBOARD IPS

Sample No: VPA056983
Oil Type: VOLVO

| SAMPLE INFORM | ATION |               |              |      |
|---------------|-------|---------------|--------------|------|
| Sample Number |       | VPA056983     | VPA046658    | <br> |
| Sample Date   |       | 03 Jul 2023   | 13 Sep 2022  | <br> |
| Machine Hours |       | 158           | 39           | <br> |
| Oil Hours     |       | 158           | 39           | <br> |
| Oil Changed   |       | Not Changd    | Not Changd   | <br> |
| Sample Status |       | NORMAL        | NORMAL       | <br> |
| OIL CONDITION |       |               |              |      |
| Visc @ 40°C   | cSt   | <b>□</b> 93.8 | □102         | <br> |
| CONTAMINATION |       |               |              |      |
| Silicon       | ppm   | 6             | 5            | <br> |
| Sodium        | ppm   | <b>□</b> 7    | _2           | <br> |
| Potassium     | ppm   | <b>12</b>     | <u>5</u>     | <br> |
| WEAR METALS   |       |               |              |      |
| PQ            |       | <b>1</b> 9    | <b>1</b> 5   | <br> |
| Iron          | ppm   | <b>71</b>     | □26          | <br> |
| Copper        | ppm   | <b>■34</b>    | 9            | <br> |
| Lead          | ppm   | 0             | 0            | <br> |
| Tin           | ppm   | 0             | 0            | <br> |
| Aluminum      | ppm   | 6             | 2            | <br> |
| Chromium      | ppm   | <b>■&lt;1</b> | <b>-</b> <1  | <br> |
| Molybdenum    | ppm   | <1            | < 1          | <br> |
| Nickel        | ppm   | <b>■</b> 3    | <b>0</b>     | <br> |
| Titanium      | ppm   | 0             | <1           | <br> |
| Silver        | ppm   | 0             | <1           | <br> |
| Manganese     | ppm   | 6             | <b>4</b>     | <br> |
| Vanadium      | ppm   | 0             | 0            | <br> |
| ADDITIDDA     |       |               |              |      |
| Calcium       | ppm   | 48            | <b>5</b> 3   | <br> |
| Magnesium     | ppm   | 957           | ■895         | <br> |
| Zinc          | ppm   | 10            | <b>1</b> 3   | <br> |
| Phosphorus    | ppm   | 1676          | <b>1</b> 566 | <br> |
| Barium        | ppm   | 0             | <b>1</b>     | <br> |
| Boron         | ppm   | 534           | <b>771</b>   | <br> |

## Diagnosis

Resample at the next service interval to monitor. Metal levels are typical for a new component breaking in. There is no indication of any contamination in the oil. The condition of the oil is acceptable for the time in service.