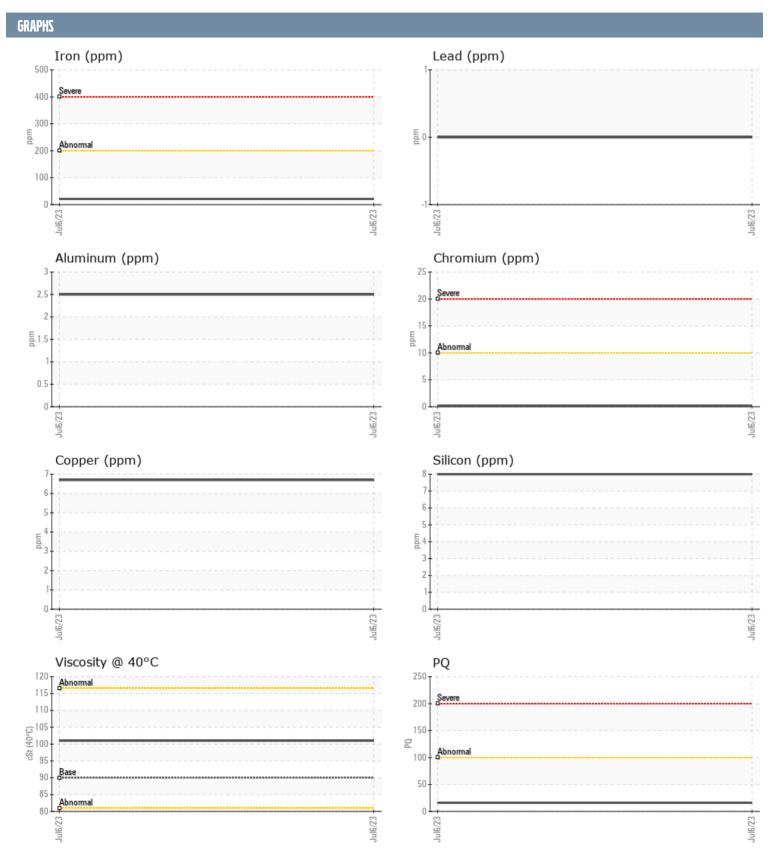

## BRIAN NAJOR 505200 VOLVO PENTA 3100007263 - STARBOARD IPS

Sample No: VPA042356

**Oil Type:** VOLVO PENTA GL-5 SAE 75W90

| CAMPLE INCAPA  | ATION . |                |      |  |
|----------------|---------|----------------|------|--|
| SAMPLE INFORMA | ATIUN   |                |      |  |
| Sample Number  |         | VPA042356      | <br> |  |
| Sample Date    |         | 06 Jul 2023    | <br> |  |
| Machine Hours  |         | 87             | <br> |  |
| Oil Hours      |         | 87             | <br> |  |
| Oil Changed    |         | Changed        | <br> |  |
| Sample Status  |         | NORMAL         | <br> |  |
| OIL CONDITION  |         |                |      |  |
| Visc @ 40°C    | cSt     | ■101           | <br> |  |
| CONTAMINATION  |         |                |      |  |
| Silicon        | ppm     | 8              | <br> |  |
| Sodium         | ppm     | <b>■</b> 3     | <br> |  |
| Potassium      | ppm     | ■8             | <br> |  |
| WEAR METALS    |         |                |      |  |
| PQ             |         | <b>16</b>      | <br> |  |
| Iron           | ppm     | ■21            | <br> |  |
| Copper         | ppm     | 7              | <br> |  |
| Lead           | ppm     | 0              | <br> |  |
| Tin            | ppm     | 0              | <br> |  |
| Aluminum       | ppm     | 2              | <br> |  |
| Chromium       | ppm     | <b>■&lt;1</b>  | <br> |  |
| Molybdenum     | ppm     | <b>■&lt;1</b>  | <br> |  |
| Nickel         | ppm     | <b>  &lt;1</b> | <br> |  |
| Titanium       | ppm     | 0              | <br> |  |
| Silver         | ppm     | 0              | <br> |  |
| Manganese      | ppm     | <b>4</b>       | <br> |  |
| Vanadium       | ppm     | 0              | <br> |  |
| ADDITIDDA      |         |                |      |  |
| Calcium        | ppm     | <b>7</b> 2     | <br> |  |
| Magnesium      | ppm     | 969            | <br> |  |
| Zinc           | ppm     | <b>■</b> 16    | <br> |  |
| Phosphorus     | ppm     | <b>■</b> 1618  | <br> |  |
|                |         |                |      |  |
| Barium         | ppm     | <b>0</b>       | <br> |  |