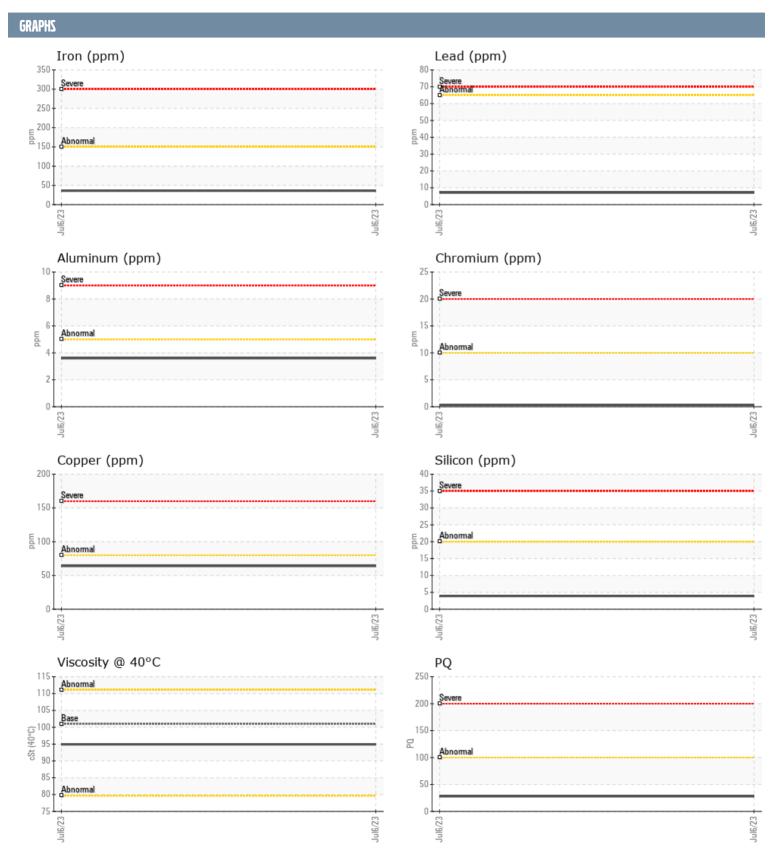

## SCOTT WINKELMAN 42146 20091623 - STERNDRIVE - PORT GEARBOX

Sample No: VPA044541

Oil Type: DIESEL ENGINE OIL SAE 30

| CAMPLE INFARM  | ATION |               |      |  |
|----------------|-------|---------------|------|--|
| SAMPLE INFORM  | ATIUN |               |      |  |
| Sample Number  |       | VPA044541     | <br> |  |
| Sample Date    |       | 06 Jul 2023   | <br> |  |
| Machine Hours  |       | 3078          | <br> |  |
| Oil Hours      |       | 0             | <br> |  |
| Oil Changed    |       | N/A           | <br> |  |
| Sample Status  |       | NORMAL        | <br> |  |
| OIL CONDITION  |       |               |      |  |
| Visc @ 40°C    | cSt   | <b>94.9</b>   | <br> |  |
| CONTRACTOR     |       |               |      |  |
| CONTAMINATION  |       |               |      |  |
| Silicon        | ppm   | <b>4</b>      | <br> |  |
| Sodium         | ppm   | <b>■</b> 3    | <br> |  |
| Potassium      | ppm   | <b>■</b> <1   | <br> |  |
| WEAR METALS    |       |               |      |  |
| MEVII INITIALS |       |               |      |  |
| PQ             |       | <b>■28</b>    | <br> |  |
| Iron           | ppm   | <b>■</b> 36   | <br> |  |
| Copper         | ppm   | <b>64</b>     | <br> |  |
| Lead           | ppm   | <b>■</b> 7    | <br> |  |
| Tin            | ppm   | <b>■</b> 2    | <br> |  |
| Aluminum       | ppm   | <b>4</b>      | <br> |  |
| Chromium       | ppm   | <b>■&lt;1</b> | <br> |  |
| Molybdenum     | ppm   | ■82           | <br> |  |
| Nickel         | ppm   | ■0            | <br> |  |
| Titanium       | ppm   | <b>■&lt;1</b> | <br> |  |
| Silver         | ppm   | 0             | <br> |  |
| Manganese      | ppm   | <b>■&lt;1</b> | <br> |  |
| Vanadium       | ppm   | 0             | <br> |  |
| ADDITIVES      |       |               |      |  |
| Calcium        | ppm   | <b>1545</b>   | <br> |  |
| Magnesium      | ppm   | <b>432</b>    | <br> |  |
| Zinc           | ppm   | ■936          | <br> |  |
| Phosphorus     | ppm   | ■828          | <br> |  |
| Barium         | ppm   | <b>0</b>      | <br> |  |
| Boron          | ppm   | <b>■</b> 122  | <br> |  |

## Diagnosis

Resample at the next service interval to monitor. All component wear rates are normal. There is no indication of any contamination in the oil. The condition of the oil is acceptable for the time in service.