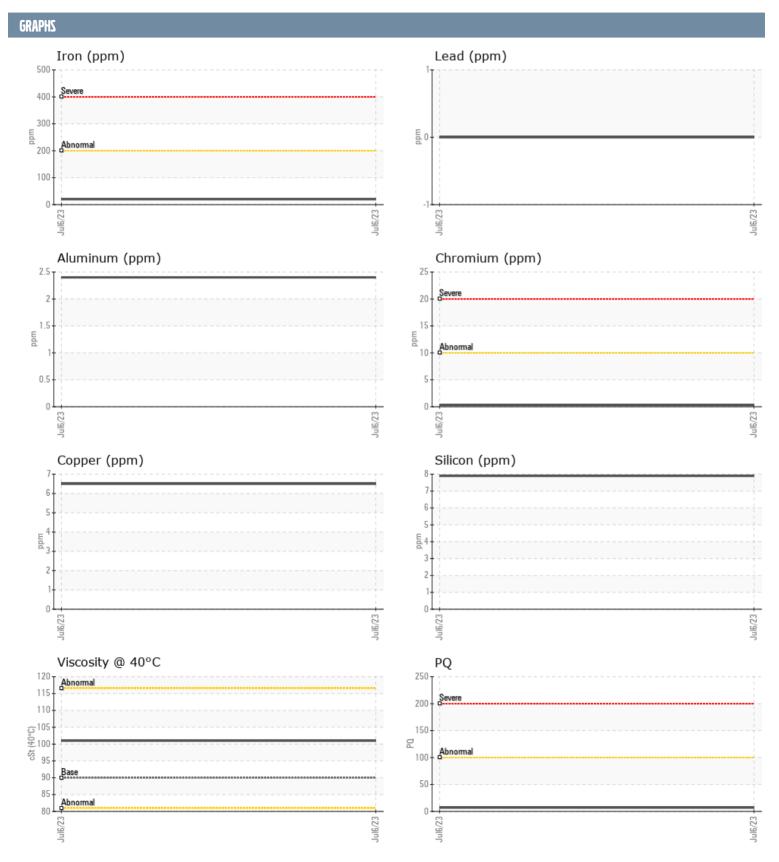

## BRIAN NAJOR 505200 VOLVO PENTA 3100007265 - PORT IPS

Sample No: VPA042366

**Oil Type:** VOLVO PENTA GL-5 SAE 75W90

| CAMPLE INFORM | IATION |               |      |  |
|---------------|--------|---------------|------|--|
| SAMPLE INFORM | ATION  |               |      |  |
| Sample Number |        | VPA042366     | <br> |  |
| Sample Date   |        | 06 Jul 2023   | <br> |  |
| Machine Hours |        | 87            | <br> |  |
| Oil Hours     |        | 87            | <br> |  |
| Oil Changed   |        | Changed       | <br> |  |
| Sample Status |        | NORMAL        | <br> |  |
|               |        |               |      |  |
| OIL CONDITION |        |               |      |  |
| Visc @ 40°C   | cSt    | <b>101</b>    | <br> |  |
| CONTAMINATION | 1      |               |      |  |
| Silicon       | ppm    | 8             | <br> |  |
| Sodium        | ppm    | <b>m</b> 3    | <br> |  |
| Potassium     | ppm    | ■8            | <br> |  |
|               | le le  |               |      |  |
| WEAR METALS   |        |               |      |  |
| PQ            |        | <b>7</b>      | <br> |  |
| Iron          | ppm    | <b>20</b>     | <br> |  |
| Copper        | ppm    | 6             | <br> |  |
| Lead          | ppm    | 0             | <br> |  |
| Tin           | ppm    | 0             | <br> |  |
| Aluminum      | ppm    | 2             | <br> |  |
| Chromium      | ppm    | <b>-&lt;1</b> | <br> |  |
| Molybdenum    | ppm    | ■0            | <br> |  |
| Nickel        | ppm    | <b>-&lt;1</b> | <br> |  |
| Titanium      | ppm    | 0             | <br> |  |
| Silver        | ppm    | 0             | <br> |  |
| Manganese     | ppm    | <b>■</b> 3    | <br> |  |
| Vanadium      | ppm    | 0             | <br> |  |
| ADDITIVES     |        |               |      |  |
| Calcium       | ppm    | <b>□</b> 28   | <br> |  |
| Magnesium     | ppm    | <b>■</b> 977  | <br> |  |
| Zinc          | ppm    | O             | <br> |  |
| Phosphorus    | ppm    | <b>1648</b>   | <br> |  |
| Barium        | ppm    | O             | <br> |  |
| Boron         | ppm    | <b>■</b> 590  | <br> |  |
|               |        |               |      |  |