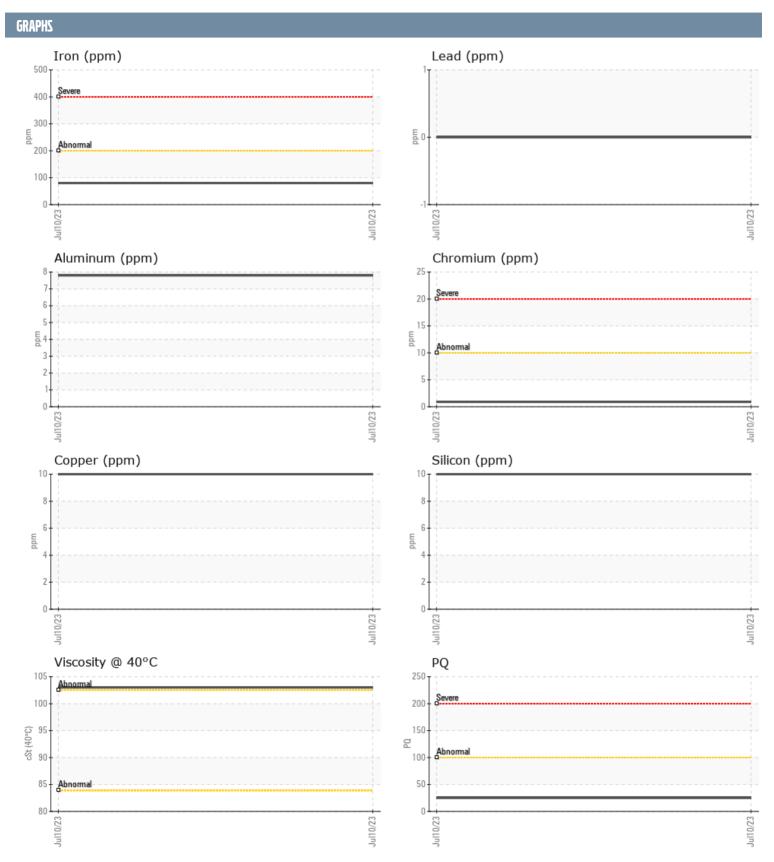

## FORGE NOT GIVEN VPA055121 - FORGE - STARBOARD IPS

Sample No: VPA055121
Oil Type: NOT GIVEN

| SAMPLE INFORMA | TION  |               |      |  |
|----------------|-------|---------------|------|--|
| SAMPLE INFURMA | MIIUN |               |      |  |
| Sample Number  |       | VPA055121     | <br> |  |
| Sample Date    |       | 10 Jul 2023   | <br> |  |
| Machine Hours  |       | 0             | <br> |  |
| Oil Hours      |       | 0             | <br> |  |
| Oil Changed    |       | N/A           | <br> |  |
| Sample Status  |       | NORMAL        | <br> |  |
| OIL CONDITION  |       |               |      |  |
|                |       |               |      |  |
| Visc @ 40°C    | cSt   | <b>103</b>    | <br> |  |
| CONTAMINATION  |       |               |      |  |
|                |       | 40            |      |  |
| Silicon        | ppm   | 10            | <br> |  |
| Sodium         | ppm   | 3             | <br> |  |
| Potassium      | ppm   | <b></b>       | <br> |  |
| WEAR METALS    |       |               |      |  |
| PQ             |       | <b>25</b>     | <br> |  |
| Iron           | ppm   | ■80           | <br> |  |
| Copper         | ppm   | 10            | <br> |  |
| Lead           | ppm   | 0             | <br> |  |
| Tin            | ppm   | 0             | <br> |  |
| Aluminum       | ppm   | 8             | <br> |  |
| Chromium       | ppm   | <b>-&lt;1</b> | <br> |  |
| Molybdenum     | ppm   | <1            | <br> |  |
| Nickel         | ppm   | <b>1</b>      | <br> |  |
| Titanium       | ppm   | 0             | <br> |  |
| Silver         | ppm   | 0             | <br> |  |
| Manganese      | ppm   | 2             | <br> |  |
| Vanadium       | ppm   | 0             | <br> |  |
| ADDITIVES      |       |               |      |  |
| Calcium        | ppm   | 24            | <br> |  |
| Magnesium      | ppm   | 0             | <br> |  |
| Zinc           | ppm   | 0             | <br> |  |
| Phosphorus     | ppm   | 1409          | <br> |  |
| Barium         | ppm   | 0             | <br> |  |
| Boron          |       | 307           | <br> |  |
| ווטוטנו        | ppm   | 307           |      |  |

## Diagnosis

Resample at the next service interval to monitor. Please specify the brand, type, and viscosity of the oil on your next sample. All component wear rates are normal. There is no indication of any contamination in the oil. The condition of the oil is acceptable for the time in service.