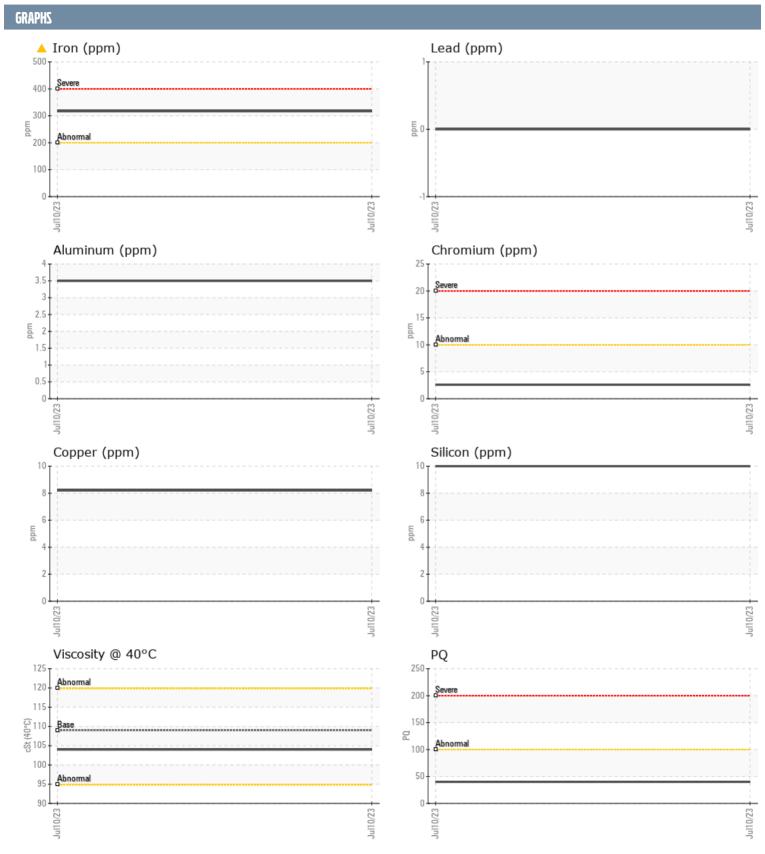

## APEX VOLVO PENTA 3940026376 - STARBOARD IPS

Sample No: VPA056532

**Oil Type:** GEAR OIL SAE 75W90

| CAMPLE INCORN | IATION |             |      |  |
|---------------|--------|-------------|------|--|
| SAMPLE INFORM | IATIUN |             |      |  |
| Sample Number |        | VPA056532   | <br> |  |
| Sample Date   |        | 10 Jul 2023 | <br> |  |
| Machine Hours |        | 0           | <br> |  |
| Oil Hours     |        | 0           | <br> |  |
| Oil Changed   |        | N/A         | <br> |  |
| Sample Status |        | ATTENTION   | <br> |  |
| OIL CONDITION |        |             |      |  |
| Visc @ 40°C   | cSt    | <b>104</b>  | <br> |  |
| CONTAMINATION | N      |             |      |  |
| Silicon       | ppm    | 10          | <br> |  |
| Sodium        | ppm    | <b>4</b>    | <br> |  |
| Potassium     | ppm    | <b>■</b> <1 | <br> |  |
| WEAR METALS   |        |             |      |  |
| PQ            |        | ■40         | <br> |  |
| Iron          | ppm    | <u> </u>    | <br> |  |
| Copper        | ppm    | 8           | <br> |  |
| Lead          | ppm    | 0           | <br> |  |
| Tin           | ppm    | 0           | <br> |  |
| Aluminum      | ppm    | 4           | <br> |  |
| Chromium      | ppm    | <b>■</b> 3  | <br> |  |
| Molybdenum    | ppm    | _<br><1     | <br> |  |
| Nickel        | ppm    | <b>■</b> 3  | <br> |  |
| Titanium      | ppm    | 0           | <br> |  |
| Silver        | ppm    | 0           | <br> |  |
| Manganese     | ppm    | <b>4</b>    | <br> |  |
| Vanadium      | ppm    | 0           | <br> |  |
| ADDITIVES     |        |             |      |  |
| Calcium       | ppm    | <b>2</b>    | <br> |  |
| Magnesium     | ppm    | <1          | <br> |  |
| Zinc          | ppm    | ■0          | <br> |  |
| Phosphorus    | ppm    | <b>1384</b> | <br> |  |
| Barium        | ppm    | ■0          | <br> |  |
| Boron         | ppm    | <b>299</b>  | <br> |  |
|               | -      |             |      |  |

## Diagnosis

No corrective action is recommended at this time. Resample at the next service interval to monitor. Gear wear is indicated. There is no indication of any contamination in the oil. The condition of the oil is acceptable for the time in service.