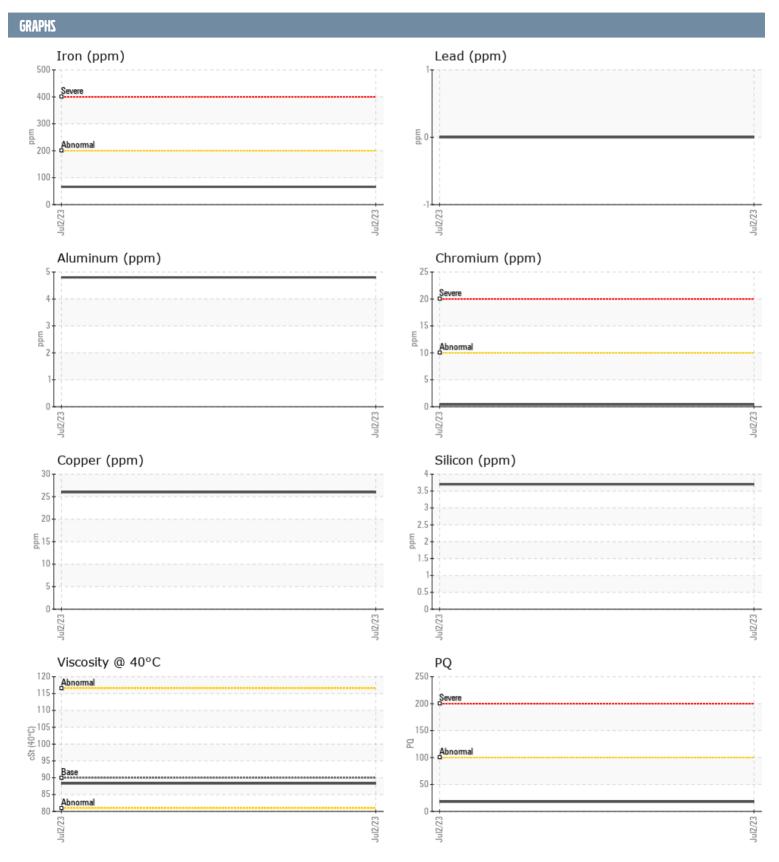

## ALASKA LUXURY TOURS OPUS VOLVO PENTA 3200005637 - STARBOARD IPS

Sample No: VPA056364

**Oil Type:** VOLVO PENTA GL-5 SAE 75W90

| SAMPLE INFORM | IATION   |               |      |  |
|---------------|----------|---------------|------|--|
| Sample Number |          | VPA056364     | <br> |  |
| Sample Date   |          | 02 Jul 2023   | <br> |  |
| Machine Hours |          | 393           | <br> |  |
| Oil Hours     |          | 393           | <br> |  |
| Oil Changed   |          | Changed       | <br> |  |
| Sample Status |          | NORMAL        | <br> |  |
|               |          |               |      |  |
| OIL CONDITION |          |               |      |  |
| Visc @ 40°C   | cSt      | ■88.3         | <br> |  |
| CONTAMINATION | X        |               |      |  |
| Silicon       | ppm      | 4             | <br> |  |
| Sodium        | ppm      | <b>3</b>      | <br> |  |
| Potassium     | ppm      | <b>■</b> 7    | <br> |  |
|               | 1- 1-    | _             |      |  |
| WEAR METALS   |          |               |      |  |
| PQ            |          | <b>18</b>     | <br> |  |
| Iron          | ppm      | <b>66</b>     | <br> |  |
| Copper        | ppm      | <b>26</b>     | <br> |  |
| Lead          | ppm      | 0             | <br> |  |
| Tin           | ppm      | 0             | <br> |  |
| Aluminum      | ppm      | 5             | <br> |  |
| Chromium      | ppm      | <b>-&lt;1</b> | <br> |  |
| Molybdenum    | ppm      | <b></b>       | <br> |  |
| Nickel        | ppm      | <b>2</b>      | <br> |  |
| Titanium      | ppm      | 0             | <br> |  |
| Silver        | ppm      | 0             | <br> |  |
| Manganese     | ppm      | <b>4</b>      | <br> |  |
| Vanadium      | ppm      | 0             | <br> |  |
| ADDITIVES     |          |               |      |  |
| Calcium       | ppm      | <b>26</b>     | <br> |  |
| Magnesium     | ppm      | <b>912</b>    | <br> |  |
| Zinc          | ppm      | ■0            | <br> |  |
| Phosphorus    | ppm      | <b>1638</b>   | <br> |  |
| Barium        | ppm      | ■0            | <br> |  |
| Boron         | ppm      | <b>■</b> 566  | <br> |  |
|               | -  - /·· |               |      |  |

## Diagnosis

Resample at the next service interval to monitor. All component wear rates are normal. There is no indication of any contamination in the oil. The condition of the oil is acceptable for the time in service.