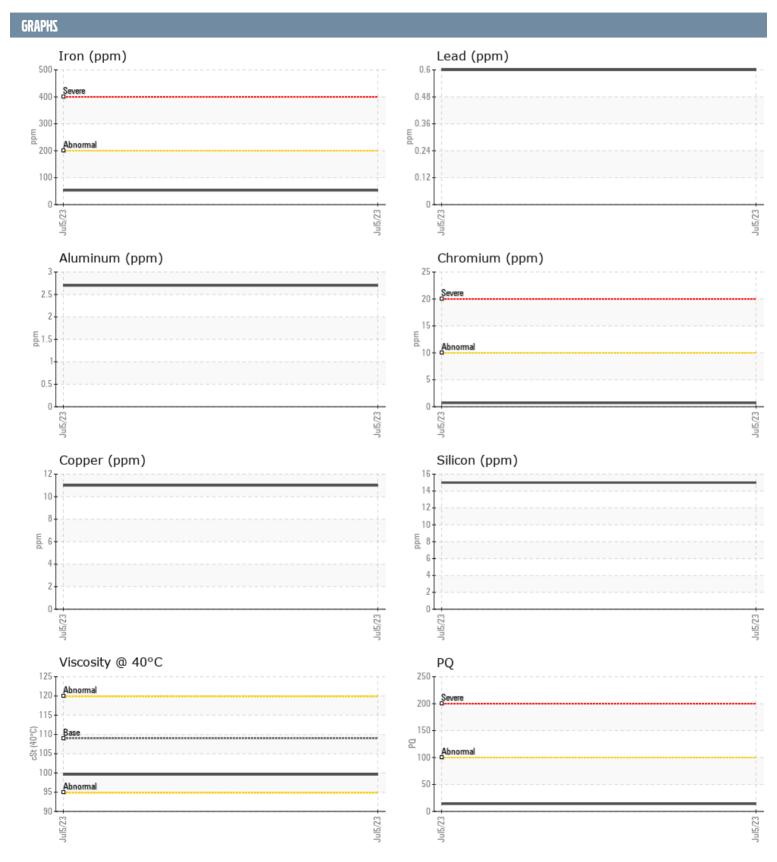

## MINH TRUONG VOLVO PENTA 3194007152 - STARBOARD IPS

Sample No: VPA050746

**Oil Type:** GEAR OIL SAE 75W90

| SAMPLE INFORMA | ATION |               |      |  |
|----------------|-------|---------------|------|--|
| Sample Number  |       | VPA050746     | <br> |  |
| Sample Date    |       | 05 Jul 2023   | <br> |  |
| Machine Hours  |       | 20            | <br> |  |
| Oil Hours      |       | 20            | <br> |  |
| Oil Changed    |       | Not Changd    | <br> |  |
| Sample Status  |       | NORMAL        | <br> |  |
|                |       |               |      |  |
| OIL CONDITION  |       |               |      |  |
| Visc @ 40°C    | cSt   | ■99.6         | <br> |  |
| CONTAMINATION  |       |               |      |  |
| Silicon        | ppm   | 15            | <br> |  |
| Sodium         | ppm   | <b>■3</b>     | <br> |  |
| Potassium      | ppm   | ■3            | <br> |  |
|                | la la |               |      |  |
| WEAR METALS    |       |               |      |  |
| PQ             |       | <b>14</b>     | <br> |  |
| Iron           | ppm   | <b>■</b> 53   | <br> |  |
| Copper         | ppm   | <b>11</b>     | <br> |  |
| Lead           | ppm   | <1            | <br> |  |
| Tin            | ppm   | <1            | <br> |  |
| Aluminum       | ppm   | 3             | <br> |  |
| Chromium       | ppm   | <b>■&lt;1</b> | <br> |  |
| Molybdenum     | ppm   | <b>■&lt;1</b> | <br> |  |
| Nickel         | ppm   | <b>■&lt;1</b> | <br> |  |
| Titanium       | ppm   | 0             | <br> |  |
| Silver         | ppm   | 0             | <br> |  |
| Manganese      | ppm   | <b>4</b>      | <br> |  |
| Vanadium       | ppm   | 0             | <br> |  |
| ADDITIDDA      |       |               |      |  |
| Calcium        | ppm   | <b>10</b>     | <br> |  |
| Magnesium      | ppm   | <b>11</b>     | <br> |  |
| Zinc           | ppm   | ■31           | <br> |  |
| Phosphorus     | ppm   | <b>1430</b>   | <br> |  |
| Barium         | ppm   | ■0            | <br> |  |
| Boron          | ppm   | <b>239</b>    | <br> |  |
|                | P P   |               |      |  |

## Diagnosis

Resample at the next service interval to monitor. All component wear rates are normal. There is no indication of any contamination in the oil. The condition of the oil is acceptable for the time in service.