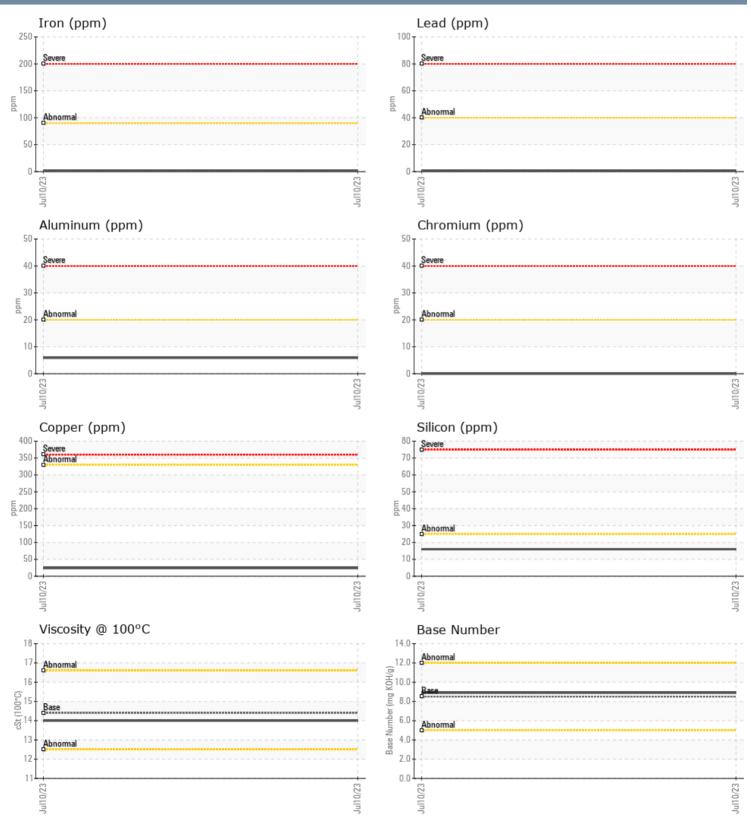

#### GRAPHS

Report Id: VP592286 [WUSCAR] 05895829 (Generated: 07/13/2023 12:46:48) Rev: 1

Contact/Location: TRACY PELLERIN - VP592286