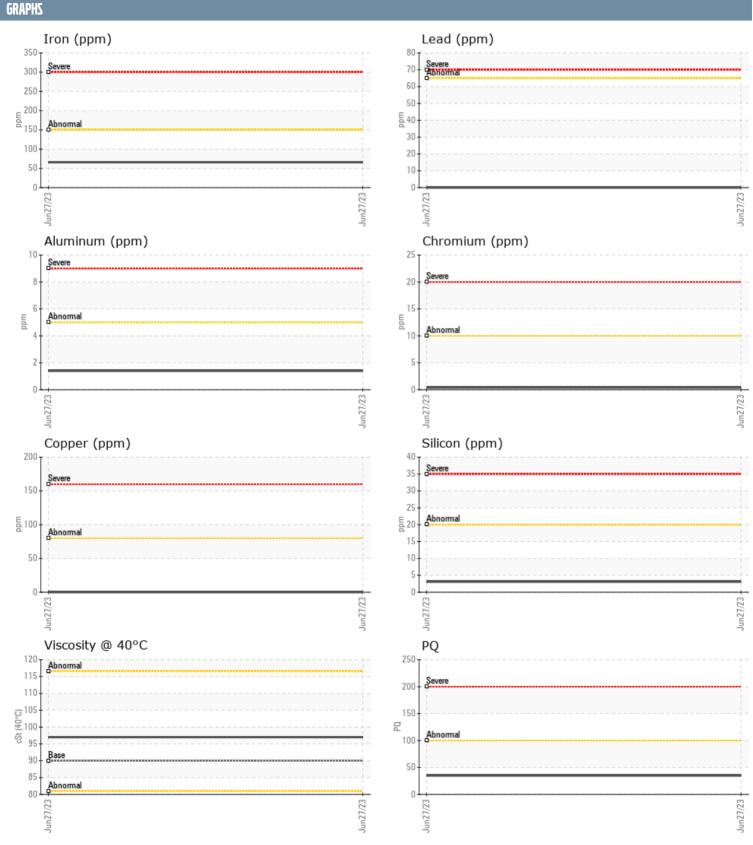

## ARMOR HARRIS SAM VOLVO PENTA 3100008584 - STERNDRIVE - STARBOARD GEARBOX

Sample No: VPA045928

**Oil Type:** VOLVO PENTA GL-5 SAE 75W90

| SAMPLE INFORMA | ATION |               |      |  |
|----------------|-------|---------------|------|--|
| Sample Number  |       | VPA045928     | <br> |  |
| Sample Date    |       | 27 Jun 2023   | <br> |  |
| Machine Hours  |       | 34            | <br> |  |
| Oil Hours      |       | 34            | <br> |  |
| Oil Changed    |       | Changed       | <br> |  |
| Sample Status  |       | NORMAL        | <br> |  |
|                |       |               |      |  |
| OIL CONDITION  |       |               |      |  |
| Visc @ 40°C    | cSt   | ■97.0         | <br> |  |
| CONTAMINATION  |       |               |      |  |
| Silicon        | ppm   | <b>□</b> 3    | <br> |  |
| Sodium         | ppm   | <b>5</b>      | <br> |  |
| Potassium      | ppm   | <b>11</b>     | <br> |  |
|                | le le |               |      |  |
| WEAR METALS    |       |               |      |  |
| PQ             |       | <b>■35</b>    | <br> |  |
| Iron           | ppm   | <b>66</b>     | <br> |  |
| Copper         | ppm   | <b>0</b>      | <br> |  |
| Lead           | ppm   | <b>0</b>      | <br> |  |
| Tin            | ppm   | ■0            | <br> |  |
| Aluminum       | ppm   | <b>1</b>      | <br> |  |
| Chromium       | ppm   | <b>■</b> <1   | <br> |  |
| Molybdenum     | ppm   | <b>■&lt;1</b> | <br> |  |
| Nickel         | ppm   | <b>■</b> 0    | <br> |  |
| Titanium       | ppm   | 0             | <br> |  |
| Silver         | ppm   | 0             | <br> |  |
| Manganese      | ppm   | <b>7</b>      | <br> |  |
| Vanadium       | ppm   | 0             | <br> |  |
| ADDITIVES      |       |               |      |  |
| Calcium        | ppm   | <b>■</b> 23   | <br> |  |
| Magnesium      | ppm   | <b>1014</b>   | <br> |  |
| Zinc           | ppm   | <b>11</b>     | <br> |  |
| Phosphorus     | ppm   | <b>1783</b>   | <br> |  |
| Barium         | ppm   | <b>0</b>      | <br> |  |
| Boron          | ppm   | <b>618</b>    | <br> |  |
|                |       | <del>-</del>  |      |  |