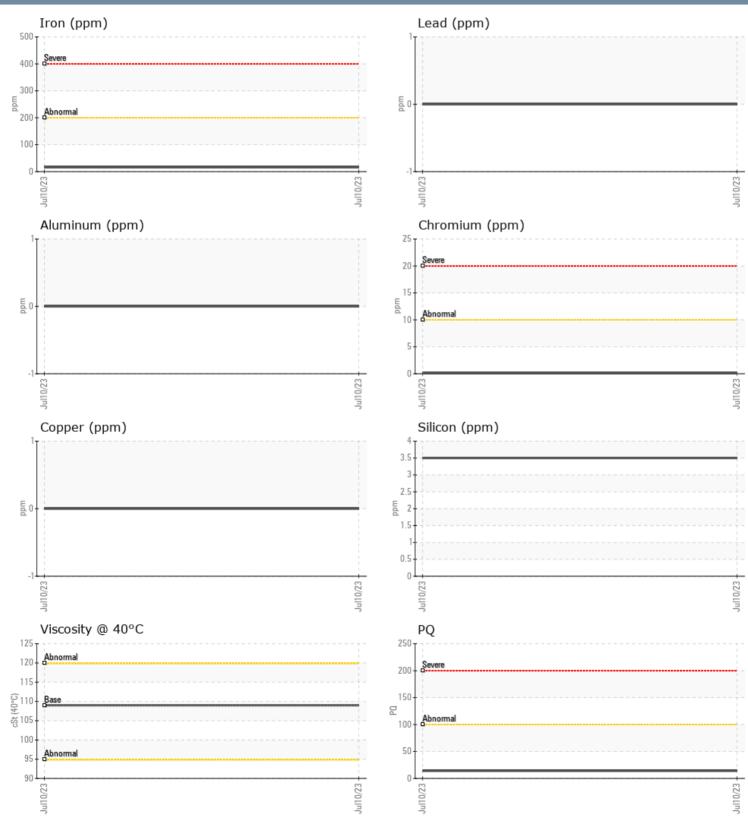

### EUGUNE CIPPERON VOLVO PENTA 3194012020 - PORT IPS

Sample No: VPA048016

Oil Type: GEAR OIL SAE 75W90

| SAMPLE INFORM         | ATION |             |      |  |
|-----------------------|-------|-------------|------|--|
| Sample Number         |       | VPA048016   | <br> |  |
| Sample Date           |       | 10 Jul 2023 | <br> |  |
| Machine Hours         |       | 0           | <br> |  |
| Oil Hours             |       | 0           | <br> |  |
| Oil Changed           |       | Not Changd  | <br> |  |
| Sample Status         |       | NORMAL      | <br> |  |
| Sumple Status         |       |             |      |  |
| OIL CONDITION         |       |             |      |  |
| √isc @ 40°C           | cSt   | <b>109</b>  | <br> |  |
| CONTAMINATION         |       |             |      |  |
|                       |       |             |      |  |
| Silicon               | ppm   | 4           | <br> |  |
| Sodium                | ppm   | <b></b> <1  | <br> |  |
| otassium              | ppm   | 0           | <br> |  |
| WEAR METALS           |       |             |      |  |
| 2Q                    |       | 14          | <br> |  |
| ron                   | ppm   | <b>1</b> 6  | <br> |  |
| Copper                | ppm   | 0           | <br> |  |
| .ead                  | ppm   | 0           | <br> |  |
| īn                    | ppm   | 0           | <br> |  |
| luminum               | ppm   | 0           | <br> |  |
| Chromium              |       | ▼<br><1     | <br> |  |
| /lolybdenum           | ppm   |             | <br> |  |
| Vickel                | ppm   | 0           | <br> |  |
| itanium               | ppm   | 0           | <br> |  |
|                       | ppm   | 0           | <br> |  |
| ilver<br>Aanganoso    | ppm   |             | <br> |  |
| Manganese<br>/anadium | ppm   | 0           | <br> |  |
|                       | ppm   | U           | <br> |  |
| ADDITIVES             |       |             |      |  |
| Calcium               | ppm   | 0           | <br> |  |
| Magnesium             | ppm   | 0           | <br> |  |
| Zinc                  | ppm   | 0           | <br> |  |
| hosphorus             | ppm   | 1421        | <br> |  |
| Barium                | ppm   | 0           | <br> |  |
| Boron                 | ppm   | 326         | <br> |  |
|                       |       |             |      |  |