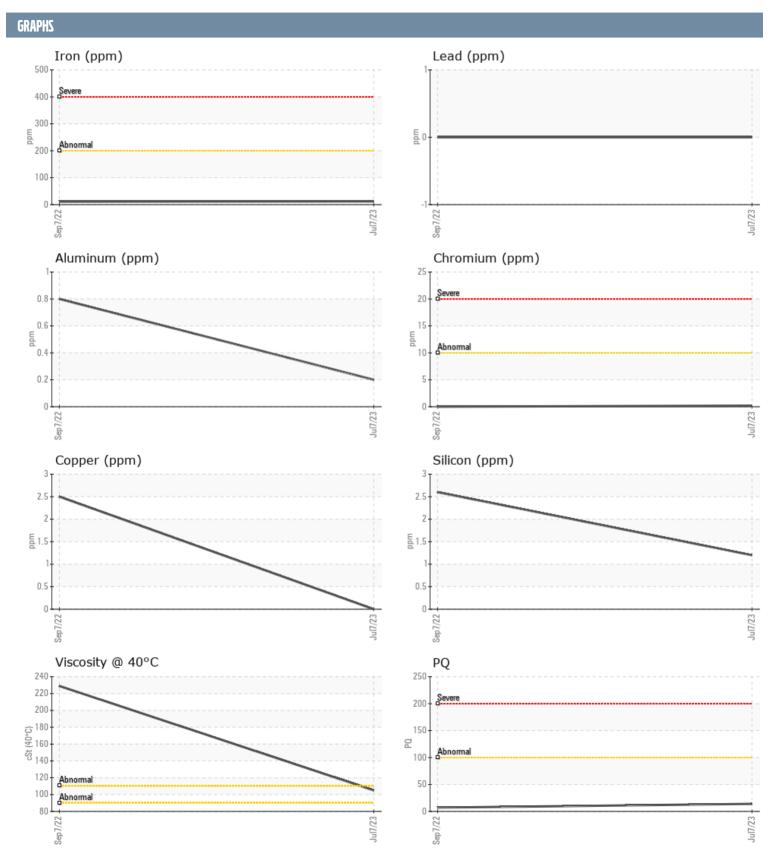

## DETRICK NORM 351876 VOLVO PENTA 3950009141 - STARBOARD IPS

Sample No: VPA045470
Oil Type: VOLVO 90W

| SAMPLE INFORMA | \TION |             |              |      |
|----------------|-------|-------------|--------------|------|
| Sample Number  | THON- | VPA045470   | VPA045476    | <br> |
| Sample Date    |       | 07 Jul 2023 | 07 Sep 2022  | <br> |
| Machine Hours  |       | 195         | 105          | <br> |
| Oil Hours      |       | 82          | 22           | <br> |
| Oil Changed    |       | Not Changd  | Changed      | <br> |
| Sample Status  |       | NORMAL      | NORMAL       | <br> |
| OIL CONDITION  |       |             |              |      |
| Visc @ 40°C    | cSt   | <b>105</b>  | 229          | <br> |
| CONTAMINATION  |       |             |              |      |
| Silicon        | ppm   | 1           | 3            | <br> |
| Sodium         | ppm   | <b>2</b>    | 5            | <br> |
| Potassium      | ppm   | <b>■</b> <1 | <b>2</b>     | <br> |
|                | РРПП  |             |              | <br> |
| WEAR METALS    |       |             |              |      |
| PQ             |       | <b>1</b> 4  | <b>7</b>     | <br> |
| Iron           | ppm   | <b>12</b>   | <b>1</b> 1   | <br> |
| Copper         | ppm   | 0           | 2            | <br> |
| Lead           | ppm   | 0           | 0            | <br> |
| Tin            | ppm   | 0           | 0            | <br> |
| Aluminum       | ppm   | <1          | <1           | <br> |
| Chromium       | ppm   | <b></b>     | □0           | <br> |
| Molybdenum     | ppm   | 0           | <b>-</b> <1  | <br> |
| Nickel         | ppm   | <b>0</b>    | ■0           | <br> |
| Titanium       | ppm   | 0           | 0            | <br> |
| Silver         | ppm   | 0           | <1           | <br> |
| Manganese      | ppm   | <1          | 1            | <br> |
| Vanadium       | ppm   | 0           | 0            | <br> |
| ADDITIVES      |       |             |              |      |
| Calcium        | ppm   | 12          | <b>1</b> 9   | <br> |
| Magnesium      | ppm   | <1          | ■199         | <br> |
| Zinc           | ppm   | 0           | <u></u> 5    | <br> |
| Phosphorus     | ppm   | 1414        | <b>1348</b>  | <br> |
| Barium         | ppm   | 0           | 2            | <br> |
| Boron          | ppm   | 320         | <b>□</b> 543 | <br> |
|                | - J   |             |              |      |

## Diagnosis

Resample at the next service interval to monitor. All component wear rates are normal. There is no indication of any contamination in the oil. The condition of the oil is acceptable for the time in service.