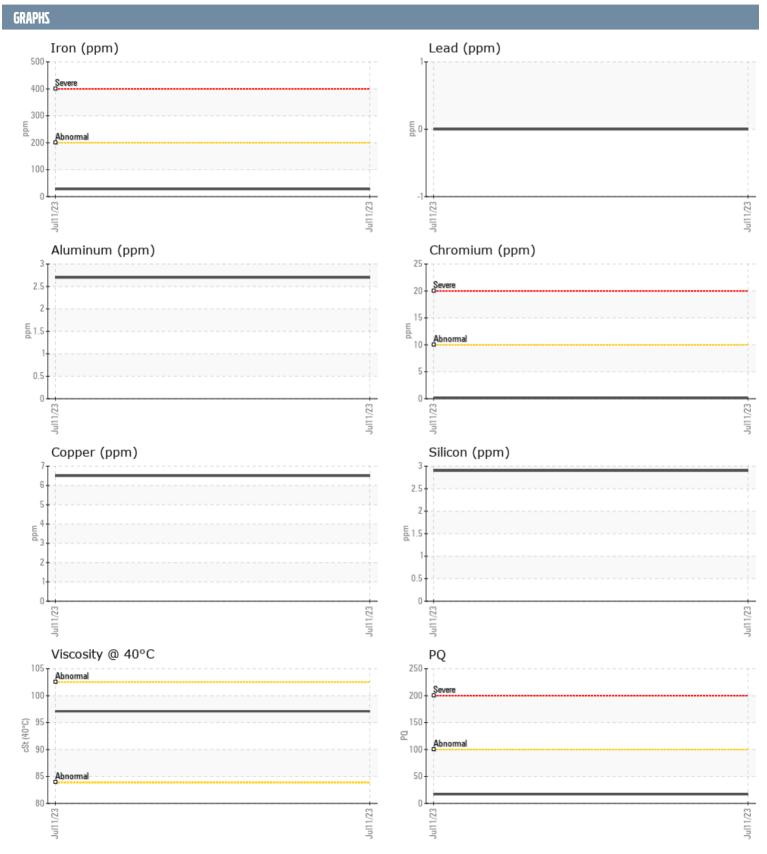

## PAUL ROSENBLATT VOLVO PENTA 3200003526 - PORT IPS

Sample No: VPA046818
Oil Type: NOT GIVEN

| SAMPLE INFORMA | ATION |               |      |  |
|----------------|-------|---------------|------|--|
| Sample Number  |       | VPA046818     | <br> |  |
| Sample Date    |       | 11 Jul 2023   | <br> |  |
| Machine Hours  |       | 0             | <br> |  |
| Oil Hours      |       | 0             | <br> |  |
| Oil Changed    |       | N/A           | <br> |  |
| Sample Status  |       | NORMAL        | <br> |  |
|                |       |               |      |  |
| OIL CONDITION  |       |               |      |  |
| Visc @ 40°C    | cSt   | <b>□</b> 97.1 | <br> |  |
| CONTAMINATION  |       |               |      |  |
| Silicon        | ppm   | 3             | <br> |  |
| Sodium         | ppm   | <b>1</b> 4    | <br> |  |
| Potassium      | ppm   | <b>6</b>      | <br> |  |
|                | рріп  |               |      |  |
| WEAR METALS    |       |               |      |  |
| PQ             |       | <b>17</b>     | <br> |  |
| Iron           | ppm   | <b>28</b>     | <br> |  |
| Copper         | ppm   | 6             | <br> |  |
| Lead           | ppm   | 0             | <br> |  |
| Tin            | ppm   | 0             | <br> |  |
| Aluminum       | ppm   | 3             | <br> |  |
| Chromium       | ppm   | <b>-&lt;1</b> | <br> |  |
| Molybdenum     | ppm   | 0             | <br> |  |
| Nickel         | ppm   | <b>-&lt;1</b> | <br> |  |
| Titanium       | ppm   | 0             | <br> |  |
| Silver         | ppm   | 0             | <br> |  |
| Manganese      | ppm   | 2             | <br> |  |
| Vanadium       | ppm   | 0             | <br> |  |
| ADDITIVES      |       |               |      |  |
| Calcium        | ppm   | 19            | <br> |  |
| Magnesium      | ppm   | 972           | <br> |  |
| Zinc           | ppm   | <1            | <br> |  |
| Phosphorus     | ppm   | 1655          | <br> |  |
| Barium         | ppm   | 0             | <br> |  |
| Boron          | ppm   | 603           | <br> |  |
|                | PP    | 332           |      |  |

## Diagnosis

Resample at the next service interval to monitor. All component wear rates are normal. There is no indication of any contamination in the oil. The condition of the oil is acceptable for the time in service.