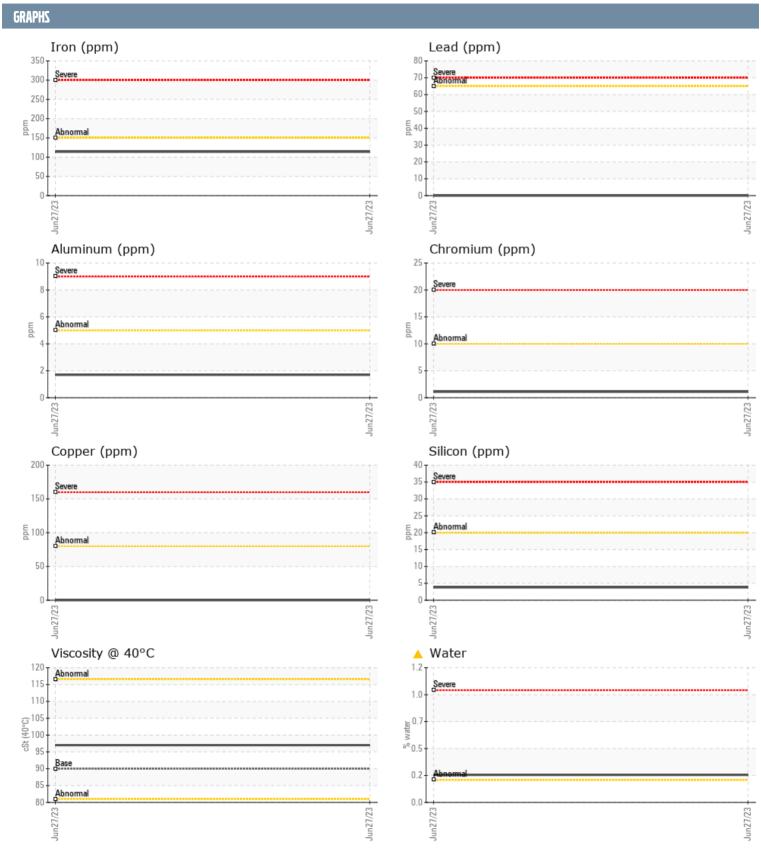

## ARMOR HARRIS SAM VOLVO PENTA 3100008568 STERNDRIVE - PORT GEARBOX

Sample No: VPA045927

**Oil Type:** VOLVO PENTA GL-5 SAE 75W90

| SAMPLE INFORM | ATION |                |      |  |
|---------------|-------|----------------|------|--|
| Sample Number |       | VPA045927      | <br> |  |
| Sample Date   |       | 27 Jun 2023    | <br> |  |
| Machine Hours |       | 34             | <br> |  |
| Oil Hours     |       | 34             |      |  |
|               |       | -              | <br> |  |
| Oil Changed   |       | Changed        | <br> |  |
| Sample Status |       | ABNORMAL       | <br> |  |
| OIL CONDITION |       |                |      |  |
| Visc @ 40°C   | cSt   | ■97.0          | <br> |  |
| CONTAMINATION |       |                |      |  |
| Mator         | 0/    | <b>△</b> 0.245 |      |  |
| Water         | %     |                | <br> |  |
| Silicon       | ppm   | <b>4</b>       | <br> |  |
| Sodium        | ppm   | ■30            | <br> |  |
| Potassium     | ppm   | <b>■12</b>     | <br> |  |
| WEAR METALS   |       |                |      |  |
| PQ            |       | <b>■39</b>     | <br> |  |
| Iron          | ppm   | <b>114</b>     | <br> |  |
| Copper        | ppm   | O              | <br> |  |
| Lead          | ppm   | ■0             | <br> |  |
| Tin           | ppm   | ■0             | <br> |  |
| Aluminum      | ppm   | <b>2</b>       | <br> |  |
| Chromium      | ppm   | 1              | <br> |  |
| Molybdenum    | ppm   | <b>-</b> <1    | <br> |  |
| Nickel        | ppm   | <b> </b> <1    | <br> |  |
| Titanium      | ppm   | 0              | <br> |  |
| Silver        | ppm   | 0              | <br> |  |
| Manganese     | ppm   | <b>■</b> 9     | <br> |  |
| Vanadium      | ppm   | 0              | <br> |  |
| ADDITIVES     |       |                |      |  |
| Calcium       | ppm   | <b>■</b> 23    | <br> |  |
| Magnesium     | ppm   | ■874           | <br> |  |
| Zinc          | ppm   | <b>22</b>      | <br> |  |
| Phosphorus    | ppm   | <b>1749</b>    | <br> |  |
| Barium        | ppm   | O              | <br> |  |
| Boron         | ppm   | ■304           | <br> |  |
|               | 1.1   |                |      |  |

## Diagnosis

F: (206)784-8823

We advise that you check for the source of water entry. Oil and filter change at the time of sampling has been noted. We recommend an early resample to monitor this condition. All component wear rates are normal. Appearance is milky. There is a light concentration of water present in the oil. The oil is no longer serviceable due to the presence of contaminants.