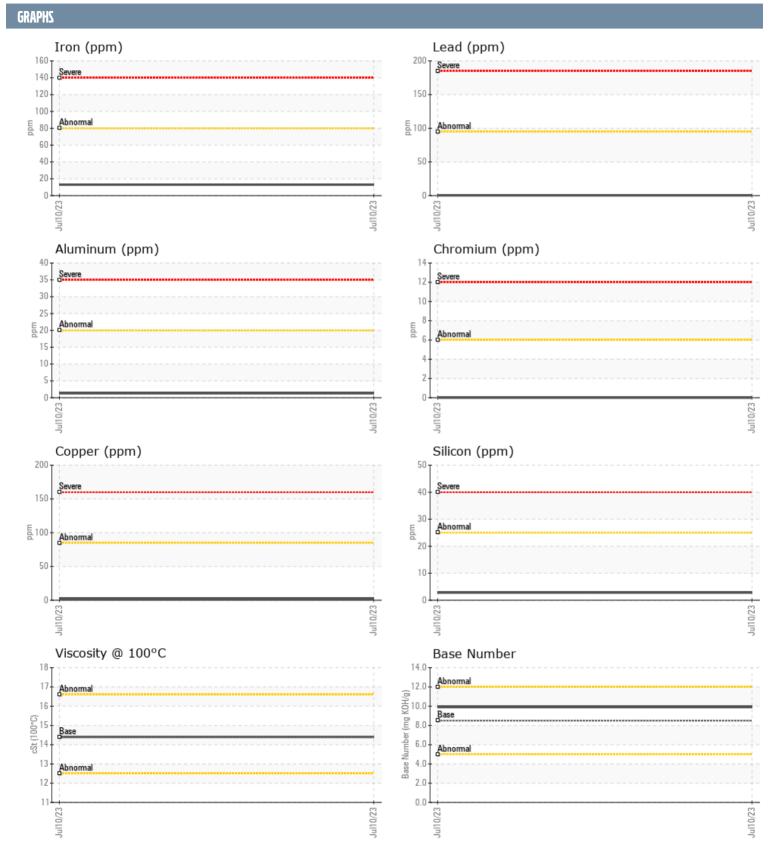

## **VOLVO PENTA 2006035647 - STARBOARD DIESEL ENGINE**

Sample No: VPA055022

Oil Type: DIESEL ENGINE OIL SAE 40

| SAMPLE INFORMAT  | TION     |              |      |  |
|------------------|----------|--------------|------|--|
|                  |          | \/D4055000   |      |  |
| Sample Number    |          | VPA055022    | <br> |  |
| Sample Date      |          | 10 Jul 2023  | <br> |  |
| Machine Hours    |          | 808          | <br> |  |
| Oil Hours        |          | 0            | <br> |  |
| Oil Changed      |          | N/A          | <br> |  |
| Sample Status    |          | NORMAL       | <br> |  |
| OIL CONDITION    |          |              |      |  |
| Visc @ 100°C     | cSt      | <b>14.4</b>  | <br> |  |
| Base Number (BN) | mg KOH/g | ■9.9         | <br> |  |
| Oxidation (PA)   | %        | 56           | <br> |  |
| ` '              |          |              |      |  |
| CONTAMINATION    |          |              |      |  |
| Soot %           | %        | <b>0.1</b>   | <br> |  |
| Nitration (PA)   | %        | 48           | <br> |  |
| Sulfation (PA)   | %        | 51           | <br> |  |
| Glycol           | %        | NEG          | <br> |  |
| Fuel             | %        | <1.0         | <br> |  |
| Silicon          |          | 1.0          |      |  |
|                  | ppm      | _            |      |  |
| Sodium           | ppm      | <b>■</b> 0   | <br> |  |
| Potassium        | ppm      | <b>2</b>     | <br> |  |
| WEAR METALS      |          |              |      |  |
| Iron             | ppm      | <b>13</b>    | <br> |  |
| Copper           | ppm      | <b>2</b>     | <br> |  |
| Lead             | ppm      | <1           | <br> |  |
| Tin              | ppm      | <b>□</b> <1  | <br> |  |
| Aluminum         | ppm      | <b>1</b>     | <br> |  |
| Chromium         | ppm      | 0            | <br> |  |
| Molybdenum       |          | <b>■</b> 52  | <br> |  |
| Nickel           | ppm      | ■ 32<br>■ <1 | <br> |  |
| Titanium         | ppm      | _            |      |  |
|                  | ppm      | <b>0</b>     |      |  |
| Silver           | ppm      | <b>0</b>     | <br> |  |
| Manganese        | ppm      | <b></b>      | <br> |  |
| Vanadium         | ppm      | 0            | <br> |  |
| ADDITIVES        |          |              |      |  |
| Calcium          | ppm      | <b>1157</b>  | <br> |  |
| Magnesium        | ppm      | <b>746</b>   | <br> |  |
| Zinc             | ppm      | <b>1147</b>  | <br> |  |
| Phosphorus       | ppm      | <b>961</b>   | <br> |  |
| Barium           | ppm      | ■0           | <br> |  |
| Boron            | ppm      | ■34          | <br> |  |
| DOTOTI           | PPIII    | <b>3</b> 7   |      |  |

## Diagnosis

No corrective action is recommended at this time. Resample at the next service interval to monitor.All component wear rates are normal. There is no indication of any contamination in the oil. The BN result indicates that there is suitable alkalinity remaining in the oil. The condition of the oil is acceptable for the time in service.