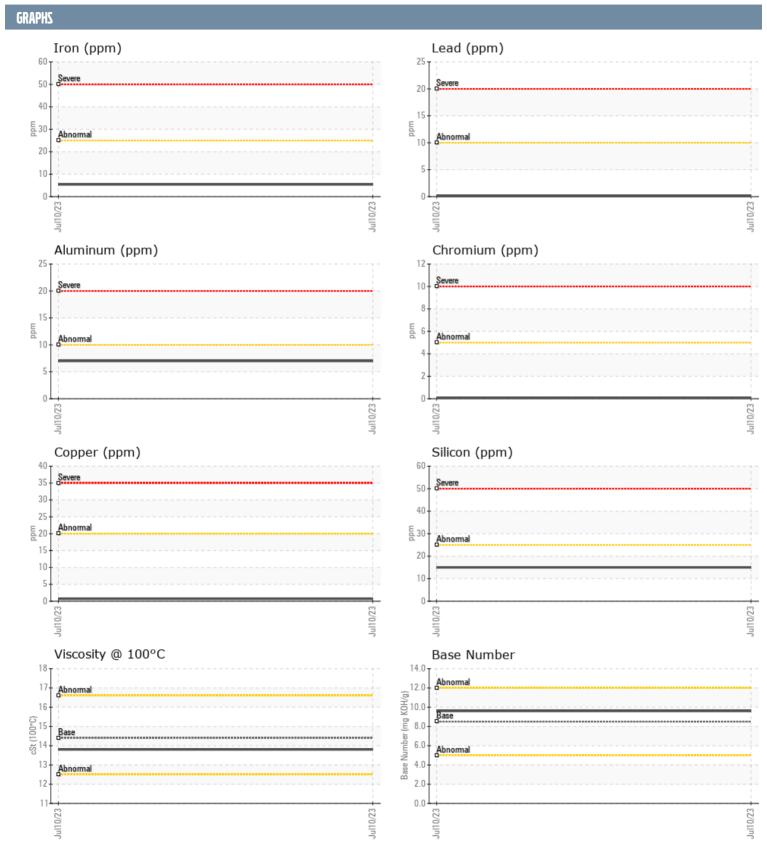

## FISCHER PANDA FISCHER PANDA - VPAO55371 (S/N NOT GIVEN) - GENSET

Sample No: VPA055371

**Oil Type:** DIESEL ENGINE OIL SAE 40

| SAMPLE INFORMAT  | TION     |                |      |  |
|------------------|----------|----------------|------|--|
| Sample Number    |          | VPA055371      | <br> |  |
| Sample Date      |          | 10 Jul 2023    | <br> |  |
| Machine Hours    |          | 1068           | <br> |  |
| Oil Hours        |          | 0              | <br> |  |
| Oil Changed      |          | N/A            | <br> |  |
| Sample Status    |          | NORMAL         | <br> |  |
|                  |          |                |      |  |
| OIL CONDITION    |          |                |      |  |
| Visc @ 100°C     | cSt      | <b>13.8</b>    | <br> |  |
| Base Number (BN) | mg KOH/g | ■9.6           | <br> |  |
| Oxidation (PA)   | %        | 56             | <br> |  |
| CONTAMINATION    |          |                |      |  |
|                  | 0.4      |                |      |  |
| Soot %           | %        | ■0.1           | <br> |  |
| Nitration (PA)   | %        | 44             | <br> |  |
| Sulfation (PA)   | %        | 51             | <br> |  |
| Glycol           | %        | NEG            | <br> |  |
| Fuel             | %        | <1.0           | <br> |  |
| Silicon          | ppm      | <b>15</b>      | <br> |  |
| Sodium           | ppm      | <b>■</b> 0     | <br> |  |
| Potassium        | ppm      | <b>2</b>       | <br> |  |
| WEAR METALS      |          |                |      |  |
| Iron             | ppm      | <b>5</b>       | <br> |  |
| Copper           | ppm      | <b>■</b> <1    | <br> |  |
| Lead             | ppm      | <b>■</b> <1    | <br> |  |
| Tin              | ppm      | <b>■&lt;1</b>  | <br> |  |
| Aluminum         | ppm      | <b>□</b> 7     | <br> |  |
| Chromium         | ppm      | <b>■&lt;1</b>  | <br> |  |
| Molybdenum       | ppm      | <b>■</b> 53    | <br> |  |
| Nickel           | ppm      | <b>■</b> <1    | <br> |  |
| Titanium         | ppm      | <b>0</b>       | <br> |  |
| Silver           | ppm      | <b>0</b>       | <br> |  |
| Manganese        | ppm      | <b>■ &lt;1</b> | <br> |  |
| Vanadium         | ppm      | 0              | <br> |  |
| ADDITIVES        |          |                |      |  |
| Calcium          | ppm      | <b>■</b> 1082  | <br> |  |
| Magnesium        | ppm      | ■ 827          | <br> |  |
| Zinc             | ppm      | <b>1138</b>    | <br> |  |
| Phosphorus       | ppm      | <b>■</b> 960   | <br> |  |
| Barium           | ppm      | ■0             | <br> |  |
| Boron            | ppm      | <b>1</b> 5     | <br> |  |
| 201011           | 77       |                |      |  |

## Diagnosis

No corrective action is recommended at this time. Resample at the next service interval to monitor.All component wear rates are normal. There is no indication of any contamination in the oil. The BN result indicates that there is suitable alkalinity remaining in the oil. The condition of the oil is acceptable for the time in service.