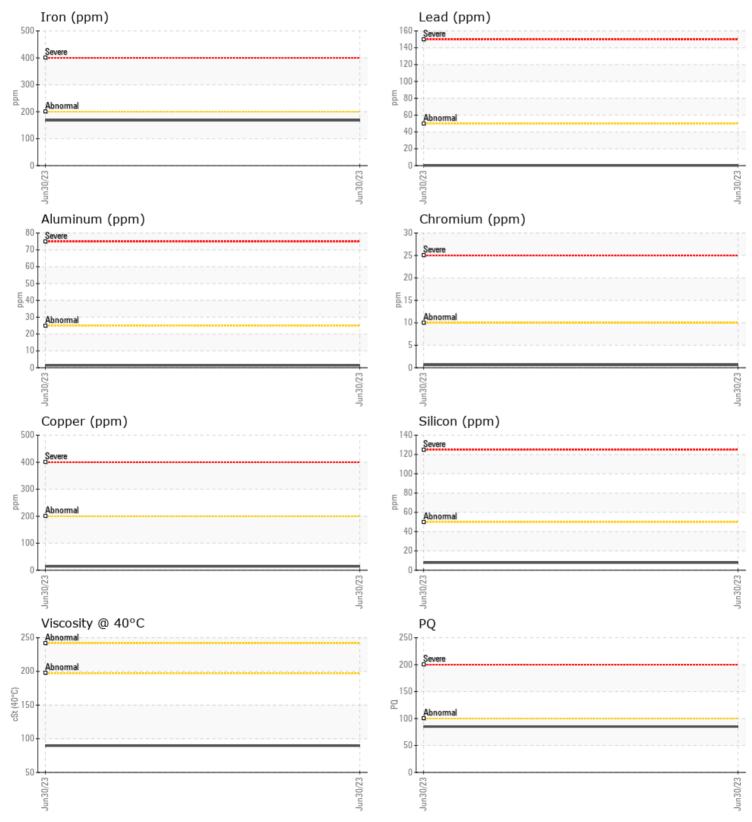

### SAMPLE INFORMATION

| Sample Number |         | VPA044348   | <br> |  |
|---------------|---------|-------------|------|--|
| Sample Date   |         | 30 Jun 2023 | <br> |  |
| Machine Hours |         | 0           | <br> |  |
| Oil Hours     |         | 0           | <br> |  |
| Oil Changed   |         | Not Changd  | <br> |  |
| Sample Status |         | NORMAL      | <br> |  |
|               |         |             |      |  |
| OIL CONDITION |         |             |      |  |
| Visc @ 40°C   | cSt     | 89.6        | <br> |  |
| CONTAMINATION |         |             |      |  |
| Silicon       | ppm     | 8           | <br> |  |
| Sodium        | ppm     | 3           | <br> |  |
| Potassium     | ppm     | 0           | <br> |  |
|               | F.F. ** |             |      |  |
| WEAR METALS   |         |             |      |  |
| PQ            |         | 85          | <br> |  |
| Iron          | ppm     | <b>168</b>  | <br> |  |
| Copper        | ppm     | <b>1</b> 4  | <br> |  |
| Lead          | ppm     | <b></b> <1  | <br> |  |
| Tin           | ppm     | 0           | <br> |  |
| Aluminum      | ppm     | <b>1</b>    | <br> |  |
| Chromium      | ppm     | <b></b> <1  | <br> |  |
| Molybdenum    | ppm     | 95          | <br> |  |
| Nickel        | ppm     | 0           | <br> |  |
| Titanium      | ppm     | 0           | <br> |  |
| Silver        | ppm     | 0           | <br> |  |
| Manganese     | ppm     | <1          | <br> |  |
| Vanadium      | ppm     | 0           | <br> |  |
| ADDITIVES     |         |             |      |  |
| Calcium       | ppm     | 2548        | <br> |  |
| Magnesium     | ppm     | 67          | <br> |  |
| Zinc          | ppm     | 1147        | <br> |  |
| Phosphorus    | ppm     | 1018        | <br> |  |
| Barium        | ppm     | 0           | <br> |  |
| Boron         | ppm     | 8           | <br> |  |
|               |         |             |      |  |

#### GRAPHS

Report Id: VP446360 [WUSCAR] 05896993 (Generated: 07/14/2023 13:14:44) Rev: 1

Contact/Location: TIM STAPLES - VP446360