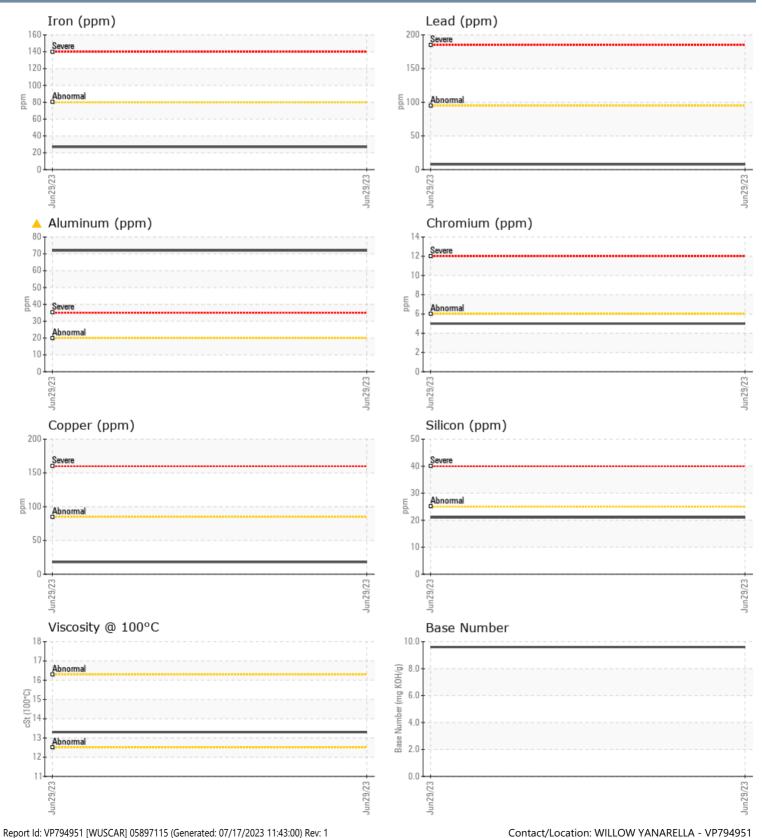

#### WEAR METALS

| Iron       | ppm | 27         | <br> |  |
|------------|-----|------------|------|--|
| Copper     | ppm | <b>1</b> 8 | <br> |  |
| Lead       | ppm | 8          | <br> |  |
| Tin        | ppm | 2          | <br> |  |
| Aluminum   | ppm | <u> </u>   | <br> |  |
| Chromium   | ppm | 5          | <br> |  |
| Molybdenum | ppm | 84         | <br> |  |
| Nickel     | ppm | 3          | <br> |  |
| Titanium   | ppm | ■ <1       | <br> |  |
| Silver     | ppm | 0          | <br> |  |
| Manganese  | ppm | <b>1</b>   | <br> |  |
| Vanadium   | ppm | <1         | <br> |  |

#### Diagnosis

Oil and filter change at the time of sampling has been noted. Resample at the next service interval to monitor.Aluminum ppm levels are abnormal. Piston wear is indicated. There is no indication of any contamination in the oil. The BN result indicates that there is suitable alkalinity remaining in the oil. The condition of the oil is acceptable for the time in service.

#### GRAPHS

Page 2 of 2