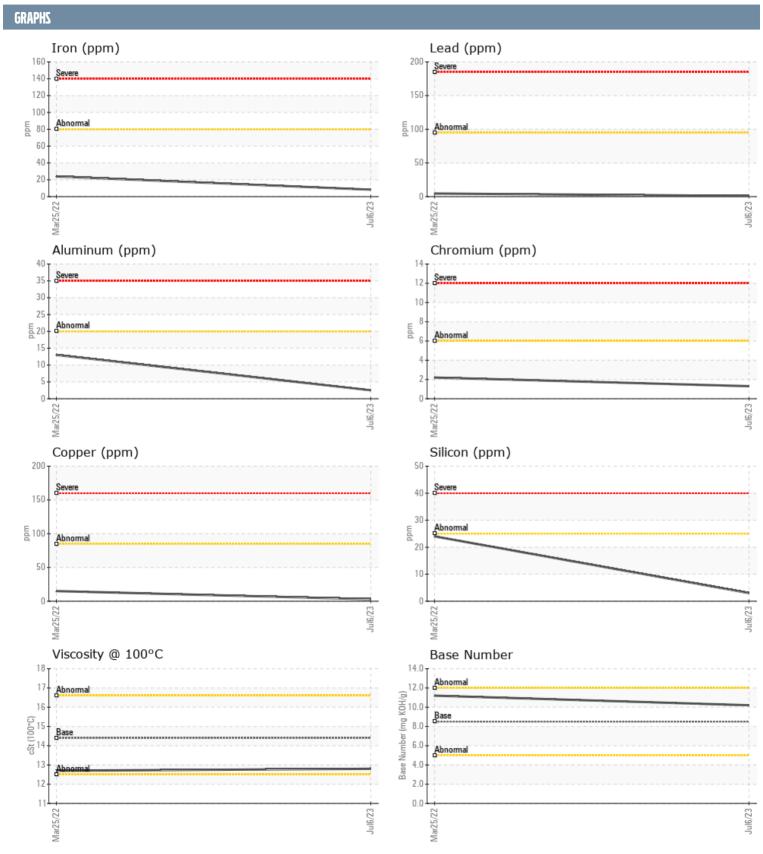

## ASTLE NICK/22987 VOLVO PENTA A 1099682 - PORT DIESEL ENGINE

Sample No: VPA048626

Oil Type: DIESEL ENGINE OIL SAE 40

| SAMPLE INFORMAT  | TION     |               |             |      |
|------------------|----------|---------------|-------------|------|
| Sample Number    |          | VPA048626     | VPA048355   | <br> |
| Sample Date      |          | 06 Jul 2023   | 25 Mar 2022 | <br> |
| Machine Hours    |          | 984           | 197         | <br> |
| Oil Hours        |          | 0             | 197         | <br> |
| Oil Changed      |          | Changed       | Changed     | <br> |
| Sample Status    |          | NORMAL        | NORMAL      | <br> |
| OIL CONDITION    |          |               |             |      |
|                  |          |               |             |      |
| Visc @ 100°C     | cSt      | <b>12.8</b>   | <b>12.7</b> | <br> |
| Base Number (BN) | mg KOH/g | <b>10.2</b>   | <b>11.2</b> | <br> |
| Oxidation (PA)   | %        | 57            | 86          | <br> |
| CONTAMINATION    |          |               |             |      |
| Soot %           | %        | ■0.1          | □0.3        | <br> |
| Nitration (PA)   | %        | 47            | 52          | <br> |
| Sulfation (PA)   | %        | 53            | 66          | <br> |
| Glycol           | %        | NEG           | NEG         | <br> |
| Fuel             | %        | <1.0          | <1.0        | <br> |
| Silicon          | ppm      | <b>■3</b>     | <b>2</b> 4  | <br> |
| Sodium           | ppm      | <b>2</b>      | □<1         | <br> |
| Potassium        | ppm      | <b>4</b>      | <b>4</b>    | <br> |
|                  | le le    |               |             |      |
| WEAR METALS      |          |               |             |      |
| Iron             | ppm      | <b>■8</b>     | <b>2</b> 4  | <br> |
| Copper           | ppm      | <b>■</b> 3    | <b>1</b> 5  | <br> |
| Lead             | ppm      | <b>1</b>      | <b>5</b>    | <br> |
| Tin              | ppm      | <b>■</b> 0    | <b>3</b>    | <br> |
| Aluminum         | ppm      | <b>2</b>      | <b>1</b> 3  | <br> |
| Chromium         | ppm      | <b>1</b>      | <b>2</b>    | <br> |
| Molybdenum       | ppm      | <b>■</b> 57   | <b>4</b> 1  | <br> |
| Nickel           | ppm      | <b>■</b> 3    | <b>0</b>    | <br> |
| Titanium         | ppm      | <b>■&lt;1</b> | < 1         | <br> |
| Silver           | ppm      | <b>0</b>      | <u> </u>    | <br> |
| Manganese        | ppm      | <b>■</b> <1   | 1           | <br> |
| Vanadium         | ppm      | <1            | 0           | <br> |
| ADDITIVES        |          |               |             |      |
| Calcium          | ppm      | <b>1071</b>   | <b>1717</b> | <br> |
| Magnesium        | ppm      | <b>974</b>    | <b>495</b>  | <br> |
| Zinc             | ppm      | <b>1254</b>   | 1132        | <br> |
| Phosphorus       | ppm      | ■ 1018        | 965         | <br> |
| Barium           | ppm      | <b>0</b>      | □0          | <br> |
| Boron            | ppm      | ■3            | <b>6</b> 1  | <br> |
| 201011           | PPIII    |               |             |      |

## Diagnosis

Resample at the next service interval to monitor. All component wear rates are normal. There is no indication of any contamination in the oil. The BN result indicates that there is suitable alkalinity remaining in the oil. The condition of the oil is suitable for further service.