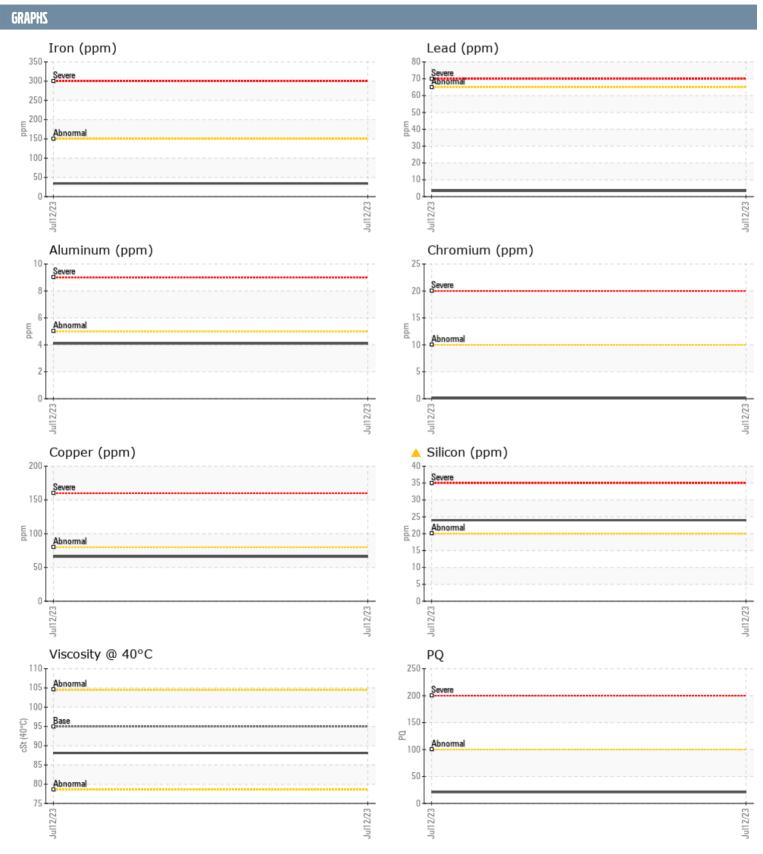

## ANDREW PRUSSACK F ZF 20237934 - INBOARD - PORT GEARBOX

Sample No: VPA033636
Oil Type: SAE 30W

| SAMPLE INFORMA | ATION |               |      |  |
|----------------|-------|---------------|------|--|
| Sample Number  |       | VPA033636     | <br> |  |
| Sample Date    |       | 12 Jul 2023   | <br> |  |
| Machine Hours  |       | 491           | <br> |  |
| Oil Hours      |       | 41            | <br> |  |
| Oil Changed    |       | Not Changd    | <br> |  |
| Sample Status  |       | ATTENTION     | <br> |  |
| ·              |       | ATTENTION     |      |  |
| OIL CONDITION  |       |               |      |  |
| Visc @ 40°C    | cSt   | ■88.1         | <br> |  |
| CONTAMINATION  |       |               |      |  |
| Silicon        | ppm   | <u>^</u> 24   | <br> |  |
| Sodium         | ppm   | <b>0</b>      | <br> |  |
| Potassium      |       | <b>2</b>      | <br> |  |
| POLASSIUIII    | ppm   |               | <br> |  |
| WEAR METALS    |       |               |      |  |
| PQ             |       | <b>2</b> 1    | <br> |  |
| Iron           | ppm   | <b>■34</b>    | <br> |  |
| Copper         | ppm   | <b>66</b>     | <br> |  |
| Lead           | ppm   | <b>■</b> 3    | <br> |  |
| Tin            | ppm   | <b>-&lt;1</b> | <br> |  |
| Aluminum       | ppm   | <b>4</b>      | <br> |  |
| Chromium       | ppm   | <b>■&lt;1</b> | <br> |  |
| Molybdenum     | ppm   | <b>75</b>     | <br> |  |
| Nickel         | ppm   | <b>0</b>      | <br> |  |
| Titanium       | ppm   | <b>■</b> 0    | <br> |  |
| Silver         | ppm   | 0             | <br> |  |
| Manganese      | ppm   | <b>■1</b>     | <br> |  |
| Vanadium       | ppm   | 0             | <br> |  |
| ADDITIVES      |       |               |      |  |
|                |       | =205=         |      |  |
| Calcium        | ppm   | <b>2867</b>   | <br> |  |
| Magnesium      | ppm   | <b>27</b>     | <br> |  |
| Zinc           | ppm   | <b>1050</b>   | <br> |  |
| Phosphorus     | ppm   | <b>971</b>    | <br> |  |
| Barium         | ppm   | <b>0</b>      | <br> |  |
| Boron          | ppm   | <b>9</b>      | <br> |  |
|                |       |               |      |  |

## Diagnosis

No corrective action is recommended at this time. Resample at the next service interval to monitor.All component wear rates are normal. Elemental level of silicon (Si) above normal. The condition of the oil is acceptable for the time in service.