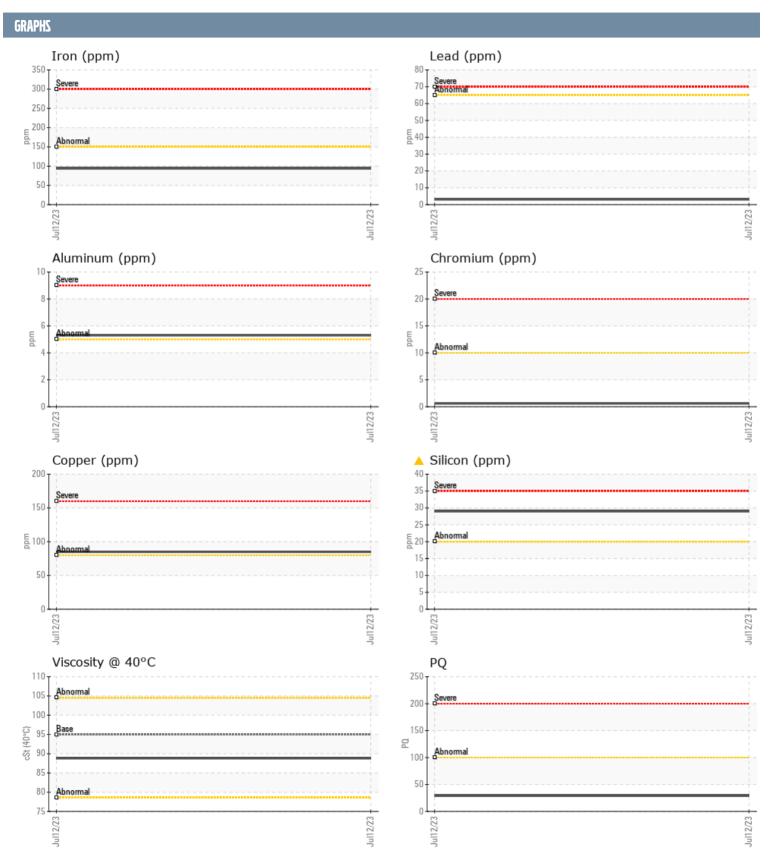

## ANDREW PRUSSACK F ZF 20239733 - INBOARD - STARBOARD GEARBOX

Sample No: VPA033625 Oil Type: SAE 30W

| SAMPLE INFORMA | ATION |               |      |  |
|----------------|-------|---------------|------|--|
| Sample Number  |       | VPA033625     | <br> |  |
| Sample Date    |       | 12 Jul 2023   | <br> |  |
| Machine Hours  |       | 495           | <br> |  |
| Oil Hours      |       | 41            | <br> |  |
| Oil Changed    |       | Not Changd    | <br> |  |
| Sample Status  |       | ATTENTION     | <br> |  |
| Sample Status  |       | ATTENTION     | <br> |  |
| OIL CONDITION  |       |               |      |  |
| Visc @ 40°C    | cSt   | ■88.8         | <br> |  |
| CONTAMINATION  |       |               |      |  |
|                |       | <u>^</u> 29   |      |  |
| Silicon        | ppm   |               | <br> |  |
| Sodium         | ppm   | <b>0</b>      | <br> |  |
| Potassium      | ppm   | <b>2</b>      | <br> |  |
| WEAR METALS    |       |               |      |  |
| PQ             |       | <b>■29</b>    | <br> |  |
| Iron           | ppm   | ■94           | <br> |  |
| Copper         | ppm   | <b>■85</b>    | <br> |  |
| Lead           | ppm   | <b>■</b> 3    | <br> |  |
| Tin            | ppm   | <b>■&lt;1</b> | <br> |  |
| Aluminum       | ppm   | <b>■</b> 5    | <br> |  |
| Chromium       | ppm   | <b>■&lt;1</b> | <br> |  |
| Molybdenum     | ppm   | <b>■</b> 67   | <br> |  |
| Nickel         | ppm   | <b>0</b>      | <br> |  |
| Titanium       | ppm   | ■0            | <br> |  |
| Silver         | ppm   | 0             | <br> |  |
| Manganese      | ppm   | <b>1</b>      | <br> |  |
| Vanadium       | ppm   | 0             | <br> |  |
| ADDITIVES      | 111   |               |      |  |
|                |       |               |      |  |
| Calcium        | ppm   | ■2909         | <br> |  |
| Magnesium      | ppm   | <b>■29</b>    | <br> |  |
| Zinc           | ppm   | <b>1047</b>   | <br> |  |
| Phosphorus     | ppm   | <b>■</b> 963  | <br> |  |
| Barium         | ppm   | ■0            | <br> |  |
| Boron          | ppm   | <b>■</b> 5    | <br> |  |
|                |       |               |      |  |

## Diagnosis

No corrective action is recommended at this time. Resample at the next service interval to monitor.All component wear rates are normal. Elemental level of silicon (Si) above normal. The condition of the oil is acceptable for the time in service.